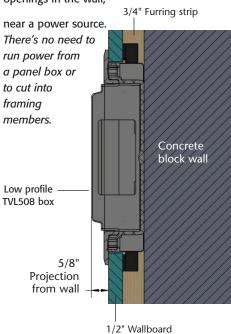

### Installation of the TVL2508K Low Profile TV Bridge® Kit is quick and easy. Just cut two openings in the wall,

1 Stauffer Industrial Park Scranton, PA 18517 800/233.4717 Fax 570/562.0646 www.aifittings.com