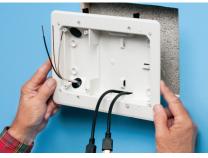

#### **UPPER Box** installation

**4** Install trim plate. Pull cable through connector. To install box in hole tighten wing screws (see 3).

6 Attach receptacle mounting bracket to box.

5 Attach electrical receptacle to receptacle mounting bracket.