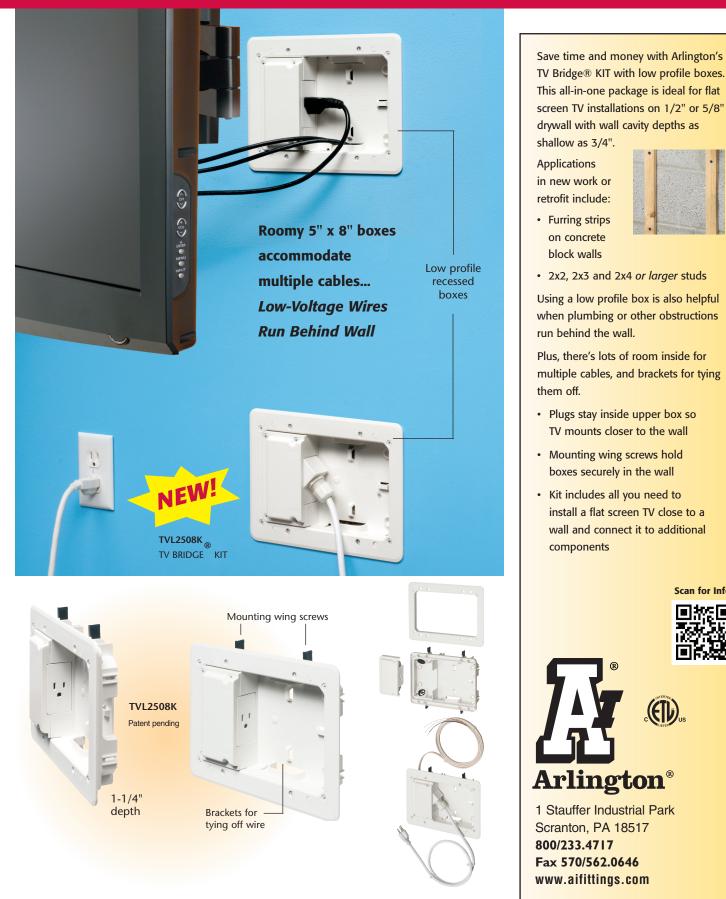

## Low Profile TV BRIDGE® KIT

Scan for Info

## For Flush-to-the-Wall TV Installations on Walls as Shallow as 3/4"

# Low Profile TV BRIDGE® KIT

### For Wall Cavities as Shallow as 3/4"