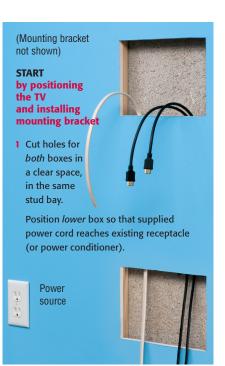

### Installation of the TVL2508K Low Profile TV Bridge® Kit is quick and easy. Just cut two openings in the wall,

1 Stauffer Industrial Park Scranton, PA 18517 800/233.4717 Fax 570/562.0646 www.aifittings.com