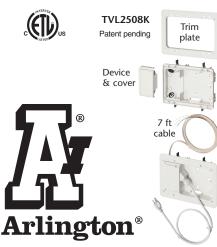

## Low Profile TV BRIDGE® KIT



Scan for Info

## For Flush-to-the-Wall TV Installations on Walls as Shallow as 3/4"



# Low Profile TV BRIDGE® KIT



### For Wall Cavities as Shallow as 3/4"

### Installation of the TVL2508K Low Profile TV Bridge® Kit is quick and easy. Just cut two openings in the wall,







1 Stauffer Industrial Park Scranton, PA 18517 800/233.4717 Fax 570/562.0646 www.aifittings.com



#### **UPPER Box** installation



**4** Install trim plate. Pull cable through connector. To install box in hole tighten wing screws (see 3).



6 Attach receptacle mounting bracket to box.









5 Attach electrical receptacle to receptacle mounting bracket.



7 OPTION Attach box to block for added stability.

Distributed by



TVL2508K