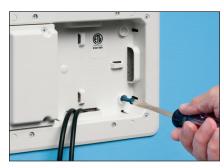

#### **UPPER Box** installation

**4** Install trim plate. Pull cable through connector. To install box in hole tighten wing screws (see 3).

6 Attach receptacle mounting bracket to box.

5 Attach electrical receptacle to receptacle mounting bracket.