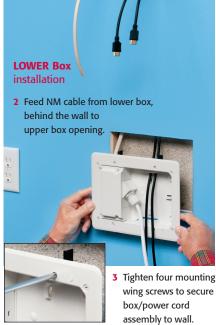

### Installation of the TVL2508K Low Profile TV Bridge® Kit is quick and easy. Just cut two openings in the wall,

1 Stauffer Industrial Park Scranton, PA 18517 800/233.4717 Fax 570/562.0646 www.aifittings.com

#### **UPPER Box** installation

**4** Install trim plate. Pull cable through connector. To install box in hole tighten wing screws (see 3).

6 Attach receptacle mounting bracket to box.

5 Attach electrical receptacle to receptacle mounting bracket.