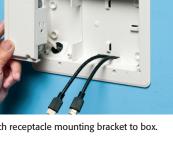

#### **UPPER Box** installation

**4** Install trim plate. Pull cable through connector. To install box in hole tighten wing screws (see 3).

6 Attach receptacle mounting bracket to box.

5 Attach electrical receptacle to receptacle mounting bracket.