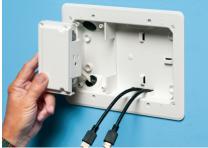

#### **UPPER Box** installation

**4** Install trim plate. Pull cable through connector. To install box in hole tighten wing screws (see 3).

6 Attach receptacle mounting bracket to box.

5 Attach electrical receptacle to receptacle mounting bracket.