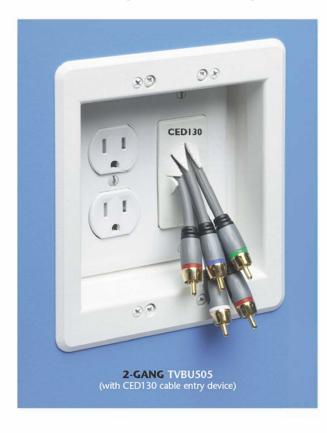

The job looks great! Plugs and connectors stay inside this two-gang box, without extending past the wall.

- Non-metallic box with paintable white trim plate
- Easy to install, secure installation in walls up to 1-1/2" thick
- Mounting wings hold box securely against the wall in retrofit projects
- Boxes screw-mount to stud in new construction
- Optional covers available for unused boxes
- Accommodates Arlington's SCOOP™ series entrance plates and hoods
- Other styles available:
  - Steel boxes with plastic trim plate
  - Non-metallic boxes with ground clip (Canada)
- cULus Listed