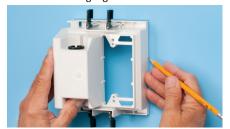

# Power/Low Voltage Combination Box

**RETROFIT** - Two-gang TVBU505 shown

1 Use enclosure (without trim plate) as a template for opening. Cut hole.

2 Cut drywall. Attach trim plate to box. Pull wire/cables. Install box assembly in opening.