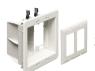

# Power/Low Voltage Combination Box

**RETROFIT** - Two-gang TVBU505 shown

1 Use enclosure (without trim plate) as a template for opening. Cut hole.

2 Cut drywall. Attach trim plate to box. Pull wire/cables. Install box assembly in opening.

#### NEW CONSTRUCTION - Three-gang TVBU507 shown

Attach box to stud using #6 screws. Use tabs on box for proper positioning of box depth.

2 Positioning tabs are set for 1/2" and 5/8" drywall.

Attach paintable trim plate with screws provided. See below, left for reference.