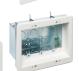

# For Flush-to-the-Wall Mounting of Flat Screen TVs

Two-Gang Power/Low Voltage Box for New Work or Retrofit

Patented/Other patents pending

Arlington's recessed TVBU505
non-metallic combination power and
low voltage TV BOX™ is the secure,
easy way to mount a flat screen TV
flush against a wall. It features power
in one side; low voltage in the other for
Class 2 wiring of satellite or cable TV,
speakers and more.

The job looks great! Plugs and connectors stay inside this two-gang box, without extending past the wall.

- Non-metallic box with paintable white trim plate
- Easy to install, secure installation in walls up to 1-1/2" thick
- Mounting wings hold box securely against the wall in retrofit projects
- Boxes screw-mount to stud in new construction
- Optional covers available for unused boxes
- Accommodates Arlington's SCOOP™ series entrance plates and hoods
- Other styles available:
  - Steel boxes with plastic trim plate
  - Non-metallic boxes with ground clip (Canada)
- cULus Listed

# Power/Low Voltage Combination Box

**RETROFIT** - Two-gang TVBU505 shown

1 Use enclosure (without trim plate) as a template for opening. Cut hole.

2 Cut drywall. Attach trim plate to box. Pull wire/cables. Install box assembly in opening.