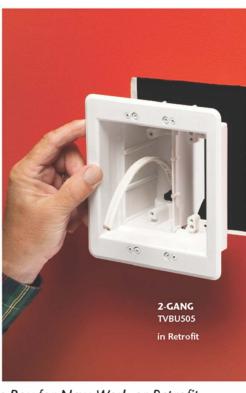

# Power/Low Voltage Combination Box

**RETROFIT** - Two-gang TVBU505 shown

1 Use enclosure (without trim plate) as a template for opening. Cut hole.

2 Cut drywall. Attach trim plate to box. Pull wire/cables. Install box assembly in opening.

3 Tighten mounting wing screws to pull the box securely against the wall.

1 Stauffer Industrial Park Scranton, PA 18517

800/233.4717 Fax 570/562.0646 www.aifittings.com

Patented /Other patents pending TVBU505 0113/25M