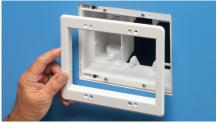

# Power/Low Voltage Combination Box

**RETROFIT** - Two-gang TVBU505 shown

1 Use enclosure (without trim plate) as a template for opening. Cut hole.

2 Cut drywall. Attach trim plate to box. Pull wire/cables. Install box assembly in opening.

#### NEW CONSTRUCTION - Three-gang TVBU507 shown

Attach box to stud using #6 screws. Use tabs on box for proper positioning of box depth.

2 Positioning tabs are set for 1/2" and 5/8" drywall.

Attach paintable trim plate with screws provided. See below, left for reference.