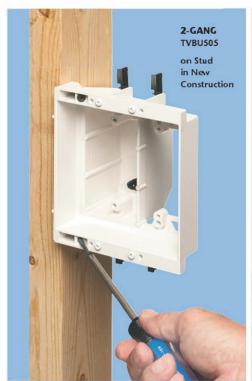

# For Flush-to-the-Wall Mounting of Flat Screen TVs

Two-Gang Power/Low Voltage Box for New Work or Retrofit

Patented/Other patents pending

Arlington's recessed TVBU505
non-metallic combination power and
low voltage TV BOX™ is the secure,
easy way to mount a flat screen TV
flush against a wall. It features power
in one side; low voltage in the other for
Class 2 wiring of satellite or cable TV,
speakers and more.

#### NEW CONSTRUCTION - Three-gang TVBU507 shown

Attach box to stud using #6 screws. Use tabs on box for proper positioning of box depth.

2 Positioning tabs are set for 1/2" and 5/8" drywall.

Attach paintable trim plate with screws provided. See below, left for reference.