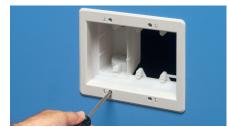

# For Flush-to-the-Wall Mounting of Flat Screen TVs

Two-Gang Power/Low Voltage Box for New Work or Retrofit

Patented/Other patents pending

Arlington's recessed TVBU505
non-metallic combination power and
low voltage TV BOX™ is the secure,
easy way to mount a flat screen TV
flush against a wall. It features power
in one side; low voltage in the other for
Class 2 wiring of satellite or cable TV,
speakers and more.

The job looks great! Plugs and connectors stay inside this two-gang box, without extending past the wall.

- Non-metallic box with paintable white trim plate
- Easy to install, secure installation in walls up to 1-1/2" thick
- Mounting wings hold box securely against the wall in retrofit projects
- Boxes screw-mount to stud in new construction
- Optional covers available for unused boxes
- Accommodates Arlington's SCOOP™ series entrance plates and hoods
- Other styles available:
  - Steel boxes with plastic trim plate
  - Non-metallic boxes with ground clip (Canada)
- cULus Listed