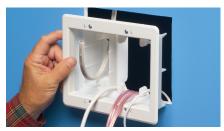

# Power/Low Voltage Combination Box

**RETROFIT** - Two-gang TVBU505 shown

1 Use enclosure (without trim plate) as a template for opening. Cut hole.

2 Cut drywall. Attach trim plate to box. Pull wire/cables. Install box assembly in opening.

3 Tighten mounting wing screws to pull the box securely against the wall.

1 Stauffer Industrial Park Scranton, PA 18517

800/233.4717 Fax 570/562.0646 www.aifittings.com

Patented /Other patents pending TVBU505 0113/25M