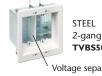

4 OPTION for new work: Tighten mounting wing screws to pull the box securely against the wall.

Non-Metallic 2-gang TVBU505

TVBS505

Voltage separator

| CATALOG<br>NUMBER | UPC/DCI/NA<br>MFG #01 89 |                                                      | UNIT<br>PKG | STD<br>PKG |
|-------------------|--------------------------|------------------------------------------------------|-------------|------------|
| TVBU505           | 09680                    | Two-gang NON-METALLIC Box                            | 1           | 4          |
| TVBU505G          | C 08974                  | Two-gang NON-METALLIC Box w ground clip for Canada   | 1           | 4          |
| TVBS505           | 37955                    | Two-gang STEEL Box                                   | 1           | 4          |
| DVFRC             | 14337                    | Non-metallic Blank Cover for 2-gang box              | 10          | 10         |
| TVBU507           | 09661                    | Three-gang NON-METALLIC Box                          | 1           | 4          |
| TVBU507G          | C 08976                  | Three-gang NON-METALLIC Box w ground clip for Canada | 1           | 4          |
| TVBS507           | 37956                    | Three-gang STEEL Box                                 | 1           | 4          |
| DVFR3C            | 10570                    | Non-metallic Blank Cover for 3-gang box              | 10          | 10         |
| TVB613            | 09630                    | Four-gang NON-METALLIC Box                           | 1           | 1          |
| TVB613GC          | 08968                    | Four-gang NON-METALLIC Box w ground clip for Canada  | 1           | 1          |
| TVBS613           | 09633                    | Four-gang STEEL Box                                  | 1           | 1          |
| TVB613C           | 09631                    | Non-metallic Blank Cover for 4-gang box              | 1           | 1          |
|                   |                          |                                                      |             |            |