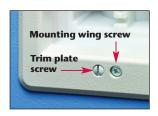

3 Tighten mounting wing screws to pull the box securely against the wall.

1 Stauffer Industrial Park Scranton, PA 18517

800/233.4717 Fax 570/562.0646 www.aifittings.com

Patented /Other patents pending TVBU505 0113/25M