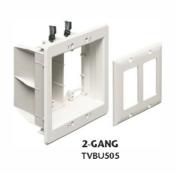

# For Flush-to-the-Wall Mounting of Flat Screen TVs

Two-Gang Power/Low Voltage Box for New Work or Retrofit

Patented/Other patents pending

Arlington's recessed TVBU505
non-metallic combination power and
low voltage TV BOX™ is the secure,
easy way to mount a flat screen TV
flush against a wall. It features power
in one side; low voltage in the other for
Class 2 wiring of satellite or cable TV,
speakers and more.

The job looks great! Plugs and connectors stay inside this two-gang box, without extending past the wall.

- Non-metallic box with paintable white trim plate
- Easy to install, secure installation in walls up to 1-1/2" thick
- Mounting wings hold box securely against the wall in retrofit projects
- Boxes screw-mount to stud in new construction
- Optional covers available for unused boxes
- Accommodates Arlington's SCOOP™ series entrance plates and hoods
- Other styles available:
  - Steel boxes with plastic trim plate
  - Non-metallic boxes with ground clip (Canada)
- cULus Listed