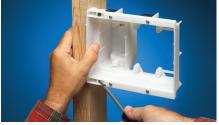

# Power/Low Voltage Combination Box

**RETROFIT** - Two-gang TVBU505 shown

1 Use enclosure (without trim plate) as a template for opening. Cut hole.

2 Cut drywall. Attach trim plate to box. Pull wire/cables. Install box assembly in opening.