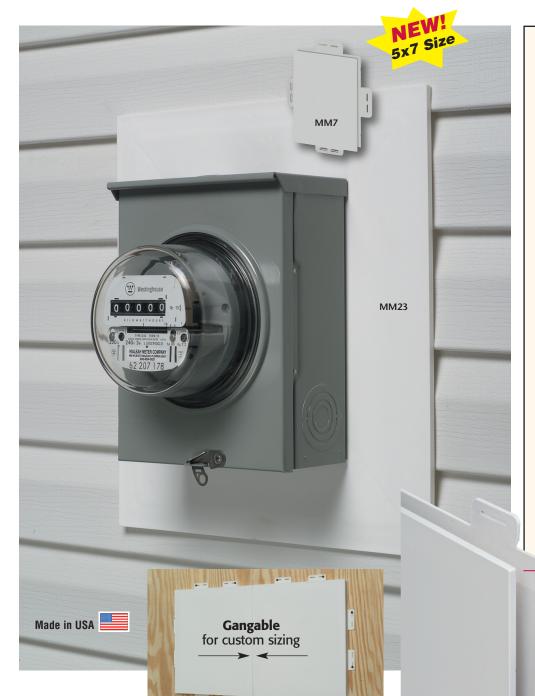

#### for Meters, AC Disconnects, Timers, Generator Inlet Boxes, and more

Arlington's one-piece, non-metallic Mounting Bases provide a smooth, flat mounting surface for most electric meters, including the largest sizes – as well as a variety of other products such as disconnects, timers, inlet boxes and more.

Designed for easy use, squared-off corners provide 'gangability' so installers can create a custom-sized mounting base for the product they're installing.

Available in a variety of sizes, our mounting bases install on siding and other surfaces. They work on any siding type, and install before or after the siding goes up.

#### Sizes (inches)

- MM7 5x7 NEW!
- MM10 7x10 for meters, disconnects, time clocks, `pool panels, cable TV boxes, etc
- MM18 17-5/8 x 15-7/8
- **MM23** 23 x 17-5/8 for meters, as shipped and gangable, to accommodate most meter sizes
- UV-rated plastic for long outdoor life
- Paintable, textured surface

#### **Mounts Meters...**

Cable TV boxes...

Time clocks...

Disconnects...

**Vents and more** 