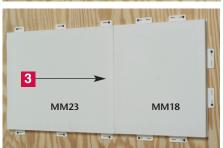

## Smooth, Flat Mounting on Siding and Other Surfaces

- 1 Fasten mounting base to substrate through 'notched' flanges
- 2 In SIDING Installations, butt siding to mounting base into the J-channel and overlapping the 'notched' flanges. The 1" overhang hides the cut ends of siding.
- 3 If GANGING bases together, seal vertical joint channels with Arlington's DSC1 Duct Seal Compound