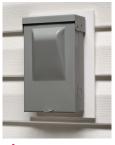

#### Sizes (inches)

- MM7 5x7 NEW!
- MM10 7x10 for meters, disconnects, time clocks, `pool panels, cable TV boxes, etc
- MM18 17-5/8 x 15-7/8
- **MM23** 23 x 17-5/8 for meters, as shipped and gangable, to accommodate most meter sizes
- UV-rated plastic for long outdoor life
- Paintable, textured surface

#### **Mounts Meters...**

Cable TV boxes...

Time clocks...

Disconnects...

**Vents and more** 