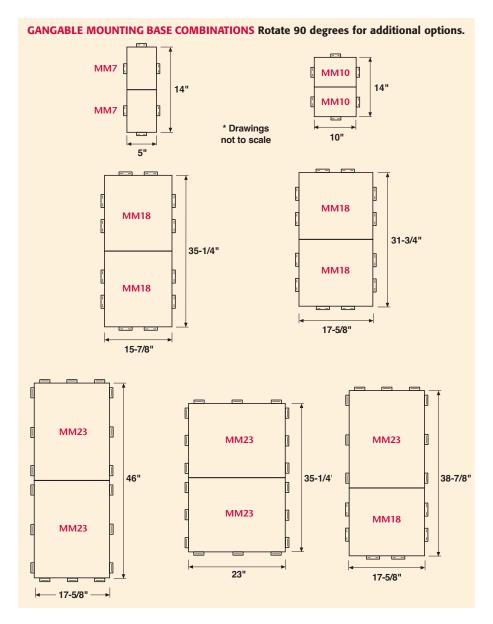

Designed for easy use, squared-off corners provide 'gangability' so installers can create a custom-sized mounting base for the product they're installing.

Available in a variety of sizes, our mounting bases install on siding and other surfaces. They work on any siding type, and install before or after the siding goes up.

#### Sizes (inches)

- MM7 5x7 NEW!
- MM10 7x10 for meters, disconnects, time clocks, `pool panels, cable TV boxes, etc
- MM18 17-5/8 x 15-7/8
- **MM23** 23 x 17-5/8 for meters, as shipped and gangable, to accommodate most meter sizes
- UV-rated plastic for long outdoor life
- Paintable, textured surface