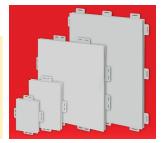

#### Sizes (inches)

- MM7 5x7 NEW!
- MM10 7x10 for meters, disconnects, time clocks, `pool panels, cable TV boxes, etc
- MM18 17-5/8 x 15-7/8
- **MM23** 23 x 17-5/8 for meters, as shipped and gangable, to accommodate most meter sizes
- UV-rated plastic for long outdoor life
- Paintable, textured surface

#### **Mounts Meters...**

Cable TV boxes...

Time clocks...

Disconnects...

**Vents and more** 