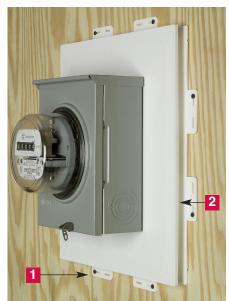

## Smooth, Flat Mounting on Siding and Other Surfaces

- 1 Fasten mounting base to substrate through 'notched' flanges
- 2 In SIDING Installations, butt siding to mounting base into the J-channel and overlapping the 'notched' flanges. The 1" overhang hides the cut ends of siding.
- 3 If GANGING bases together, seal vertical joint channels with Arlington's DSC1 Duct Seal Compound

#### TO COMPLETE

Mount meter or other product on the mounting base. Caulk as required.