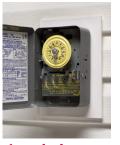

#### for Meters, AC Disconnects, Timers, Generator Inlet Boxes, and more

Arlington's one-piece, non-metallic Mounting Bases provide a smooth, flat mounting surface for most electric meters, including the largest sizes – as well as a variety of other products such as disconnects, timers, inlet boxes and more.

#### **Mounts Meters...**

Cable TV boxes...

Time clocks...

Disconnects...

**Vents and more** 