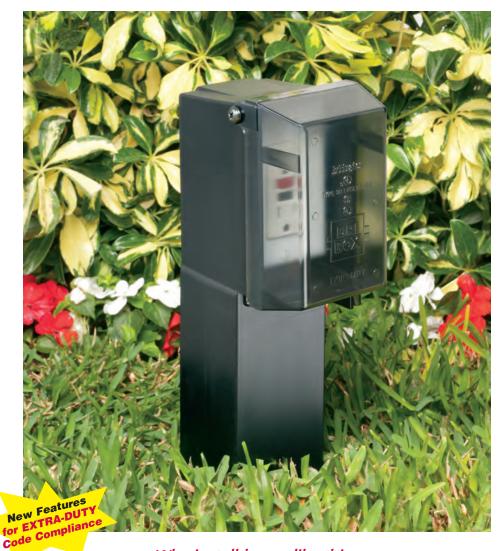

### GARD-N-POST™ Enclosure

### UL Listed Enclosure with Weatherproof-in-Use Cover

Why install boxes like this ...

...when you can Look Great Outdoors with GARD-N-POST!

Arlington's **Gard-N-Posts™** are the attractive, safe, easy way to install devices outdoors!

The GPD19 Gard-N-Post™ is a UL Listed enclosure with a clear, weatherproof-in-use cover. Built-in stabilizers deliver rigid support and need no assembly. The post is angled at the bottom to allow easy access to underground wires.

This one-piece unit costs about the same as multiple piece assemblies – but installs faster and looks a lot better.

The colorant runs throughout the post, so there's no chipping or color loss.

- 19.5" tall enclosure ships with a clear, extra-duty weatherproof-in-use cover, GFCI and duplex wall plate (no gasket required)
- Four permanent, damage-resistant colors: green, black, bronze, white
- Made of heavy-duty, UV-rated plastic
- UL Listed enclosure Meets 2011
  NEC extra-duty code requirements