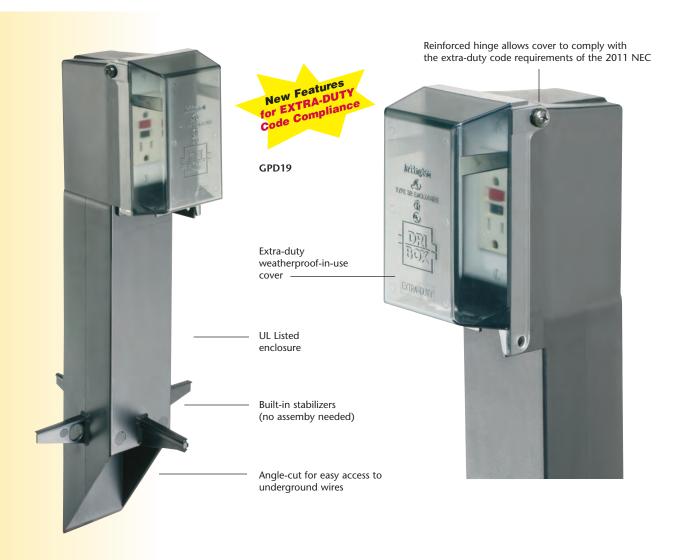

The GPD19 Gard-N-Post™ is a UL Listed enclosure with a clear, weatherproof-in-use cover. Built-in stabilizers deliver rigid support and need no assembly. The post is angled at the bottom to allow easy access to underground wires.

This one-piece unit costs about the same as multiple piece assemblies – but installs faster and looks a lot better.

The colorant runs throughout the post, so there's no chipping or color loss.

- 19.5" tall enclosure ships with a clear, extra-duty weatherproof-in-use cover, GFCI and duplex wall plate (no gasket required)
- Four permanent, damage-resistant colors: green, black, bronze, white
- Made of heavy-duty, UV-rated plastic
- UL Listed enclosure Meets 2011
  NEC extra-duty code requirements