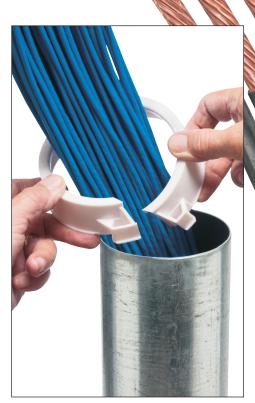

Try our new, convenient SPLIT bushings. They're perfect for easy installation on EMT, and other conduit when cables are already in place.

SPLIT bushings are available in 2", 2-1/2", 3", 3-1/2" and 4" trade sizes. Look for the 'S' suffix in the chart on reverse.

SPLIT Insulating Bushings include cable tie

Scan for info

Distributed by

Patent pending

EMT400S/15M 0813 REV0314

Fax 570/562.0646 www.aifittings.com