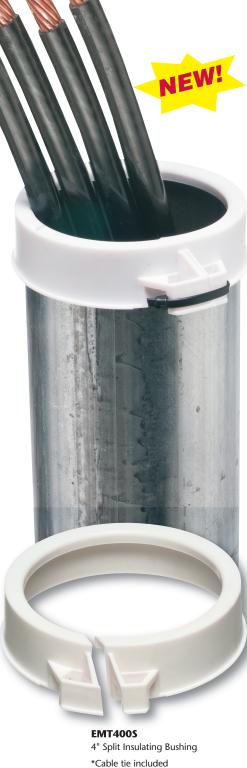

Try our new, convenient SPLIT bushings. They're perfect for easy installation on EMT, and other conduit when cables are already in place.

SPLIT bushings are available in 2", 2-1/2", 3", 3-1/2" and 4" trade sizes. Look for the 'S' suffix in the chart on reverse.

SPLIT Insulating Bushings include cable tie

Scan for info

Distributed by

Patent pending

EMT400S/15M 0813 REV0314

Fax 570/562.0646 www.aifittings.com