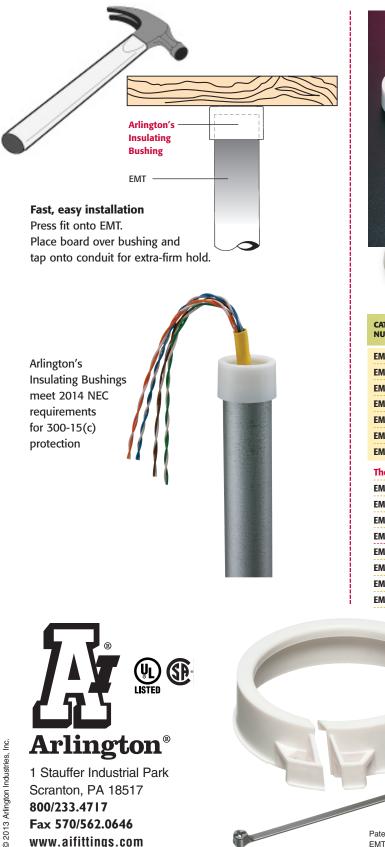

## Cable Protection at its Best

Easy installation on EMT!

Arlington's non-metallic Insulating Bushings protect cable from abrasion when using EMT, Rigid, IMC or PVC rigid conduit – holding firmly in place as cable is pulled through.

Arlington Insulating Bushings...

- Listed for use in environmental air handling spaces per 2014 NEC requirements 300-22(c)
- Meet 2014 NEC requirements for 300-15(c) protection

UL/CSA Listed

1 Stauffer Industrial Park Scranton, PA 18517 800/233.4717 Fax 570/562.0646 www.aifittings.com