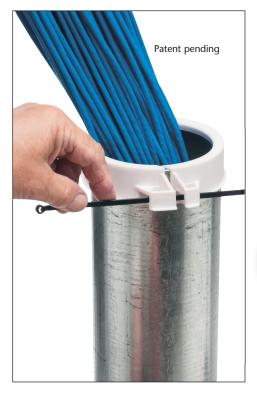

Try our new, convenient SPLIT bushings. They're perfect for easy installation on EMT, and other conduit when cables are already in place.

SPLIT bushings are available in 2", 2-1/2", 3", 3-1/2" and 4" trade sizes. Look for the 'S' suffix in the chart on reverse.

SPLIT Insulating Bushings include cable tie

Scan for info

Distributed by

Patent pending

EMT400S/15M 0813 REV0314

Fax 570/562.0646 www.aifittings.com