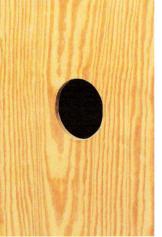

## The neat way to install a dryer vent on siding

Installation BEFORE siding

1 Cut hole in substrate with a 4-1/2" hole saw.

2 Insert vent tube into opening.

3 Use screws to mount dryer vent to substrate through flanges.