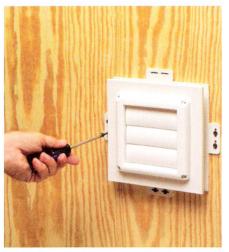

## The neat way to install a dryer vent on siding

Installation BEFORE siding

1 Cut hole in substrate with a 4-1/2" hole saw.

2 Insert vent tube into opening.

3 Use screws to mount dryer vent to substrate through flanges.