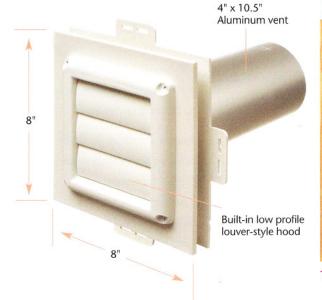

Patent pending

Arlington's one-piece, non-metallic dryer vent mounting block kit provides the secure, attractive – and time-saving way to install dryer vents on new siding.

Our 8 x 8 inch dryer vent mounting block kit comes complete with a low profile, louver-type hood, a snaptogether 4" aluminum tube and a siding block with a built-in j-channel. It fits all siding types: 1/2" and 5/8" step, and dutch lap.

UV rated, and weather-resistant for long outdoor life, they are also paintable to match any color scheme.

- Clean, attractive installation overhang covers cut ends of siding
- Smooth vertical mounting of dryer vents any siding type
- For new siding construction
- Easy installation
- Colors: Paintable White
- Pre-mounted vent: 4" x 10-1/2" tube dimension