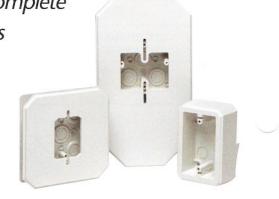

4 Install siding. Overhang on vent flange hides cut ends of siding.

5 DV1 Dryer Vent Mounting Block. The finished installation looks great.

1 Stauffer Industrial Park Scranton, PA 18517 800/233.4717 Fax 570/562.0646 www.aifittings.com Arlington manufactures a complete line of boxes, kits and blocks for siding