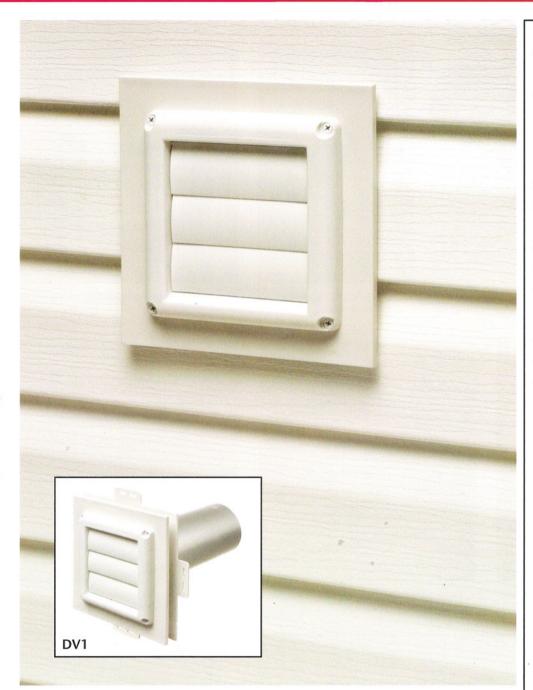

Patent pending

Arlington's one-piece, non-metallic dryer vent mounting block kit provides the secure, attractive – and time-saving way to install dryer vents on new siding.

Our 8 x 8 inch dryer vent mounting block kit comes complete with a low profile, louver-type hood, a snaptogether 4" aluminum tube and a siding block with a built-in j-channel. It fits all siding types: 1/2" and 5/8" step, and dutch lap.

UV rated, and weather-resistant for long outdoor life, they are also paintable to match any color scheme.

- Clean, attractive installation overhang covers cut ends of siding
- Smooth vertical mounting of dryer vents any siding type
- For new siding construction
- Easy installation
- Colors: Paintable White
- Pre-mounted vent: 4" x 10-1/2" tube dimension

4 Install siding. Overhang on vent flange hides cut ends of siding.

5 DV1 Dryer Vent Mounting Block. The finished installation looks great.

1 Stauffer Industrial Park Scranton, PA 18517 800/233.4717 Fax 570/562.0646 www.aifittings.com Arlington manufactures a complete line of boxes, kits and blocks for siding