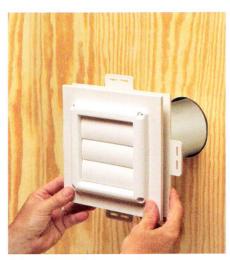

## The neat way to install a dryer vent on siding

Installation BEFORE siding

1 Cut hole in substrate with a 4-1/2" hole saw.

2 Insert vent tube into opening.

3 Use screws to mount dryer vent to substrate through flanges.

4 Install siding. Overhang on vent flange hides cut ends of siding.

5 DV1 Dryer Vent Mounting Block. The finished installation looks great.

1 Stauffer Industrial Park Scranton, PA 18517 800/233.4717 Fax 570/562.0646 www.aifittings.com Arlington manufactures a complete line of boxes, kits and blocks for siding