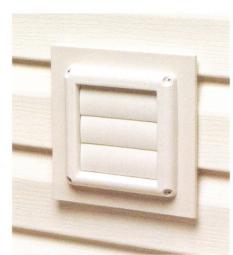

Patent pending

Arlington's one-piece, non-metallic dryer vent mounting block kit provides the secure, attractive – and time-saving way to install dryer vents on new siding.

Our 8 x 8 inch dryer vent mounting block kit comes complete with a low profile, louver-type hood, a snaptogether 4" aluminum tube and a siding block with a built-in j-channel. It fits all siding types: 1/2" and 5/8" step, and dutch lap.

UV rated, and weather-resistant for long outdoor life, they are also paintable to match any color scheme.

- Clean, attractive installation overhang covers cut ends of siding
- Smooth vertical mounting of dryer vents any siding type
- For new siding construction
- Easy installation
- Colors: Paintable White
- Pre-mounted vent: 4" x 10-1/2" tube dimension