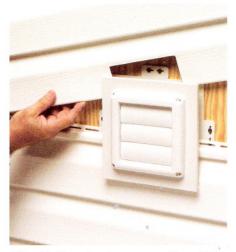

4 Install siding. Overhang on vent flange hides cut ends of siding.

5 DV1 Dryer Vent Mounting Block. The finished installation looks great.

1 Stauffer Industrial Park Scranton, PA 18517 800/233.4717 Fax 570/562.0646 www.aifittings.com Arlington manufactures a complete line of boxes, kits and blocks for siding