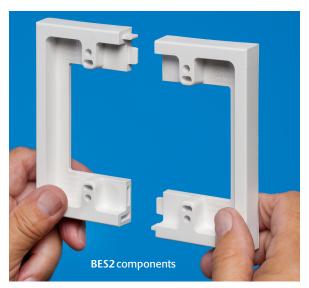

#### Extends a shallow box 5/8" • Make your own multi-gang units

Create a two-gang box extender by snapping the two-piece BES2 together

Arlington's BES series box extenders add height and depth to an electrical box, allowing you to install large items, like a dimmer switch, in a shallow box.

There's no need to remove the existing shallow box. Just attach a BES box extender to add 5/8 of an inch of height to an installed box.

- Fast, easy and convenient, so you save time and money!
- Adds to existing box volume:
  - BES1 adds 5.3 cu. inches
  - BES2 adds 10.5 cu. inches
  - Each pair of BES2C couplers adds an additional gang and 3.5 cubic inches.
- Finishes with any standard or mid-size wall plate
- Paintable
- cULus Listed