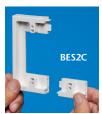

There's no need to remove the existing shallow box. Just attach a BES box extender to add 5/8 of an inch of height to an installed box.

- Fast, easy and convenient, so you save time and money!
- Adds to existing box volume:
  - BES1 adds 5.3 cu. inches
  - BES2 adds 10.5 cu. inches
  - Each pair of BES2C couplers adds an additional gang and 3.5 cubic inches.
- Finishes with any standard or mid-size wall plate
- Paintable
- cULus Listed

#### Need multiple gang styles?

EASY! Just snap together a BES2 and as many BES2C couplers as you need to create the unit you want.

Patent pending

1 Stauffer Industrial Park

Scranton, PA 18517
800/233.4717 • Fax 570/562.0646
www.aifittings.com

# Adds 5/8" height & depth to a shallow box • Saves time, money

| CATALOG<br>NUMBER | UPC/DCI/NAED<br>MFG. #018997 | DESCRIPTION<br>BOX EXTENDERS                  | UNIT<br>PKG | STD<br>PKG |
|-------------------|------------------------------|-----------------------------------------------|-------------|------------|
| BES1              | 48976                        | One-gang                                      | 1           | 10         |
| BES2              | 48977                        | Two-gang (two pcs)                            | 1           | 10         |
| BES2C             | 48979                        | One-gang coupler set<br>Adds one gang to BES2 | 1           | 10         |