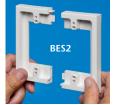

#### Extends a shallow box 5/8" • Make your own multi-gang units

Create a two-gang box extender by snapping the two-piece BES2 together

Arlington's BES series box extenders add height and depth to an electrical box, allowing you to install large items, like a dimmer switch, in a shallow box.

There's no need to remove the existing shallow box. Just attach a BES box extender to add 5/8 of an inch of height to an installed box.

- Fast, easy and convenient, so you save time and money!
- Adds to existing box volume:
  - BES1 adds 5.3 cu. inches
  - BES2 adds 10.5 cu. inches
  - Each pair of BES2C couplers adds an additional gang and 3.5 cubic inches.
- Finishes with any standard or mid-size wall plate
- Paintable
- cULus Listed

# Adds 5/8" height & depth to a shallow box • Saves time, money

| CATALOG<br>NUMBER | UPC/DCI/NAED<br>MFG. #018997 | DESCRIPTION<br>BOX EXTENDERS                  | UNIT<br>PKG | STD<br>PKG |
|-------------------|------------------------------|-----------------------------------------------|-------------|------------|
| BES1              | 48976                        | One-gang                                      | 1           | 10         |
| BES2              | 48977                        | Two-gang (two pcs)                            | 1           | 10         |
| BES2C             | 48979                        | One-gang coupler set<br>Adds one gang to BES2 | 1           | 10         |