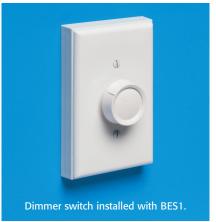

#### Extends a shallow box 5/8" • Make your own multi-gang units

Create a two-gang box extender by snapping the two-piece BES2 together

Arlington's BES series box extenders add height and depth to an electrical box, allowing you to install large items, like a dimmer switch, in a shallow box.

There's no need to remove the existing shallow box. Just attach a BES box extender to add 5/8 of an inch of height to an installed box.

- Fast, easy and convenient, so you save time and money!
- Adds to existing box volume:
  - BES1 adds 5.3 cu. inches
  - BES2 adds 10.5 cu. inches
  - Each pair of BES2C couplers adds an additional gang and 3.5 cubic inches.
- Finishes with any standard or mid-size wall plate
- Paintable
- cULus Listed