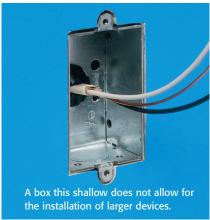

There's no need to remove the existing shallow box. Just attach a BES box extender to add 5/8 of an inch of height to an installed box.

- Fast, easy and convenient, so you save time and money!
- Adds to existing box volume:
  - BES1 adds 5.3 cu. inches
  - BES2 adds 10.5 cu. inches
  - Each pair of BES2C couplers adds an additional gang and 3.5 cubic inches.
- Finishes with any standard or mid-size wall plate
- Paintable
- cULus Listed