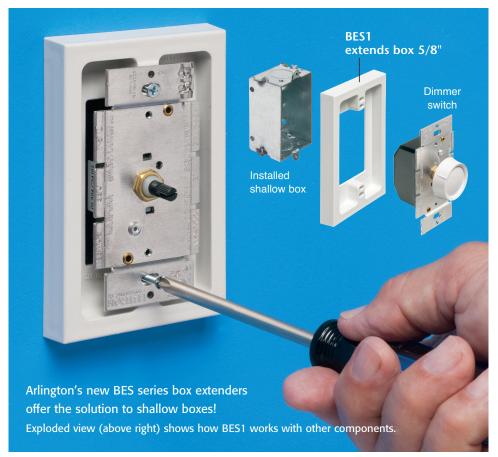

#### Extends a shallow box 5/8" • Make your own multi-gang units

Create a two-gang box extender by snapping the two-piece BES2 together

Arlington's BES series box extenders add height and depth to an electrical box, allowing you to install large items, like a dimmer switch, in a shallow box.

There's no need to remove the existing shallow box. Just attach a BES box extender to add 5/8 of an inch of height to an installed box.

- Fast, easy and convenient, so you save time and money!
- Adds to existing box volume:
  - BES1 adds 5.3 cu. inches
  - BES2 adds 10.5 cu. inches
  - Each pair of BES2C couplers adds an additional gang and 3.5 cubic inches.
- Finishes with any standard or mid-size wall plate
- Paintable
- cULus Listed