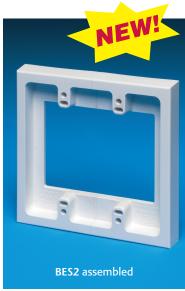

#### Extends a shallow box 5/8" • Make your own multi-gang units

Create a two-gang box extender by snapping the two-piece BES2 together

Arlington's BES series box extenders add height and depth to an electrical box, allowing you to install large items, like a dimmer switch, in a shallow box.

There's no need to remove the existing shallow box. Just attach a BES box extender to add 5/8 of an inch of height to an installed box.

- Fast, easy and convenient, so you save time and money!
- Adds to existing box volume:
  - BES1 adds 5.3 cu. inches
  - BES2 adds 10.5 cu. inches
  - Each pair of BES2C couplers adds an additional gang and 3.5 cubic inches.
- Finishes with any standard or mid-size wall plate
- Paintable
- cULus Listed