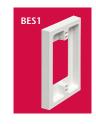

#### Non-metallic Box Extender

#### Extends a shallow box 5/8" • Make your own multi-gang units

Create a two-gang box extender by snapping the two-piece BES2 together

Arlington's BES series box extenders add height and depth to an electrical box, allowing you to install large items, like a dimmer switch, in a shallow box.

There's no need to remove the existing shallow box. Just attach a BES box extender to add 5/8 of an inch of height to an installed box.

- Fast, easy and convenient, so you save time and money!
- Adds to existing box volume:
  - BES1 adds 5.3 cu. inches
  - BES2 adds 10.5 cu. inches
  - Each pair of BES2C couplers adds an additional gang and 3.5 cubic inches.
- Finishes with any standard or mid-size wall plate
- Paintable
- cULus Listed

# Adds 5/8" height & depth to a shallow box • Saves time, money

| CATALOG<br>NUMBER | UPC/DCI/NAED<br>MFG. #018997 | DESCRIPTION<br>BOX EXTENDERS                  | UNIT<br>PKG | STD<br>PKG |
|-------------------|------------------------------|-----------------------------------------------|-------------|------------|
| BES1              | 48976                        | One-gang                                      | 1           | 10         |
| BES2              | 48977                        | Two-gang (two pcs)                            | 1           | 10         |
| BES2C             | 48979                        | One-gang coupler set<br>Adds one gang to BES2 | 1           | 10         |