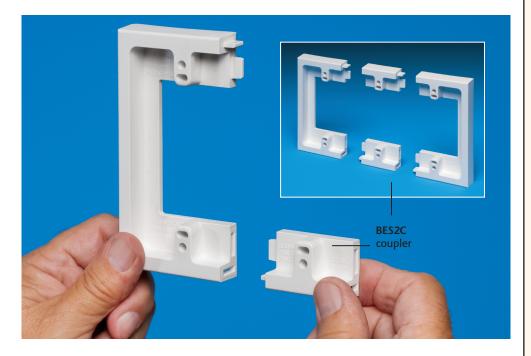

#### Need multiple gang styles?

EASY! Just snap together a BES2 and as many BES2C couplers as you need to create the unit you want.

Patent pending

1 Stauffer Industrial Park

Scranton, PA 18517
800/233.4717 • Fax 570/562.0646
www.aifittings.com

There's no need to remove the existing shallow box. Just attach a BES box extender to add 5/8 of an inch of height to an installed box.

- Fast, easy and convenient, so you save time and money!
- Adds to existing box volume:
  - BES1 adds 5.3 cu. inches
  - BES2 adds 10.5 cu. inches
  - Each pair of BES2C couplers adds an additional gang and 3.5 cubic inches.
- Finishes with any standard or mid-size wall plate
- Paintable
- cULus Listed