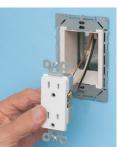

They extend set back metallic and non-metallic electrical boxes up to 1-1/2", and work with maxi, midi and standard wall plates.

**BE1XLS** and **BE2XLS** ship ready to use with a maxi cover plate – great for hiding poorly cut drywall. They're also trimmable for use with mid-size and standard wall plates.

Trim along line

with snips for Mid-size

**Cover Plates** 

**Standard Cover Plate** 

**Cutting guideline** 

**Ready for installation** 

of standard wall plate

| Catalog<br>Number                                                                        | UPC/DEI/NAED<br>Mfg. #018997 | <b>Description</b> Commercial Grade Box Extender  | Unit<br>Pkg | Std<br>Pkg |
|------------------------------------------------------------------------------------------|------------------------------|---------------------------------------------------|-------------|------------|
| BE1XLS                                                                                   | 40172                        | Single Gang Heavy duty, Non-metallic Box Extender | 20          | 20         |
| BE2XLS                                                                                   | 99331                        | Two-Gang Heavy duty, Non-metallic Box Extender    | 10          | 10         |
| Commercial Grade w/ galvanized steel support plate • Extends set back boxes up to 1-1/2" |                              |                                                   |             |            |