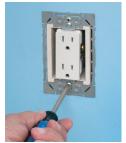

## Trimmable • Listed • Extends Set Back Boxes Up to 1-1/2 inches

**Trimmable** 

for use with

Mid- and Standard Wall Plates

Arlington's heavy duty, commercialgrade Box Extenders save time! They're convenient too.

They extend set back metallic and non-metallic electrical boxes up to 1-1/2", and work with maxi, midi and standard wall plates.

**BE1XLS** and **BE2XLS** ship ready to use with a maxi cover plate – great for hiding poorly cut drywall. They're also trimmable for use with mid-size and standard wall plates.