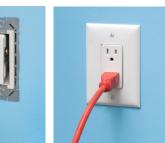

They extend set back metallic and non-metallic electrical boxes up to 1-1/2", and work with maxi, midi and standard wall plates.

**BE1XLS** and **BE2XLS** ship ready to use with a maxi cover plate – great for hiding poorly cut drywall. They're also trimmable for use with mid-size and standard wall plates.

Trim along line

with snips for Mid-size

**Cover Plates** 

**Standard Cover Plate** 

**Cutting guideline** 

**Ready for installation** 

of standard wall plate

| Catalog<br>Number                                                                        | UPC/DEI/NAED<br>Mfg. #018997 | <b>Description</b> Commercial Grade Box Extender  | Unit<br>Pkg | Std<br>Pkg |
|------------------------------------------------------------------------------------------|------------------------------|---------------------------------------------------|-------------|------------|
| BE1XLS                                                                                   | 40172                        | Single Gang Heavy duty, Non-metallic Box Extender | 20          | 20         |
| BE2XLS                                                                                   | 99331                        | Two-Gang Heavy duty, Non-metallic Box Extender    | 10          | 10         |
| Commercial Grade w/ galvanized steel support plate • Extends set back boxes up to 1-1/2" |                              |                                                   |             |            |