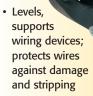

They extend set back metallic and non-metallic electrical boxes up to 1-1/2", and work with maxi, midi and standard wall plates.

**BE1XLS** and **BE2XLS** ship ready to use with a maxi cover plate – great for hiding poorly cut drywall. They're also trimmable for use with mid-size and standard wall plates.

Trim along line

with snips for Mid-size

**Cover Plates** 

**Standard Cover Plate** 

**Cutting guideline** 

**Ready for installation** 

of standard wall plate

| Catalog<br>Number                                                                        | UPC/DEI/NAED<br>Mfg. #018997 | <b>Description</b> Commercial Grade Box Extender  | Unit<br>Pkg | Std<br>Pkg |
|------------------------------------------------------------------------------------------|------------------------------|---------------------------------------------------|-------------|------------|
| BE1XLS                                                                                   | 40172                        | Single Gang Heavy duty, Non-metallic Box Extender | 20          | 20         |
| BE2XLS                                                                                   | 99331                        | Two-Gang Heavy duty, Non-metallic Box Extender    | 10          | 10         |
| Commercial Grade w/ galvanized steel support plate • Extends set back boxes up to 1-1/2" |                              |                                                   |             |            |