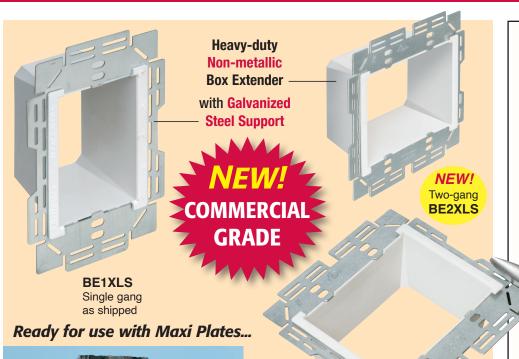

## **COMMERCIAL GRADE Box Extenders**

## Trimmable • Listed • Extends Set Back Boxes Up to 1-1/2 inches

**Trimmable** 

for use with

Mid- and Standard Wall Plates

Arlington's heavy duty, commercialgrade Box Extenders save time! They're convenient too.

They extend set back metallic and non-metallic electrical boxes up to 1-1/2", and work with maxi, midi and standard wall plates.

**BE1XLS** and **BE2XLS** ship ready to use with a maxi cover plate – great for hiding poorly cut drywall. They're also trimmable for use with mid-size and standard wall plates.

 Non-metallic box extender with galvanized steel support plate

cULus Listed

If the edge of the box, plaster ring or box extender will be set back from the finished surface LESS THAN 1/4" use our

**NEW Device Support Plates** (see reverse)