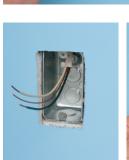

 Non-metallic box extender with galvanized steel support plate

cULus Listed

If the edge of the box, plaster ring or box extender will be set back from the finished surface LESS THAN 1/4" use our

**NEW Device Support Plates** (see reverse)