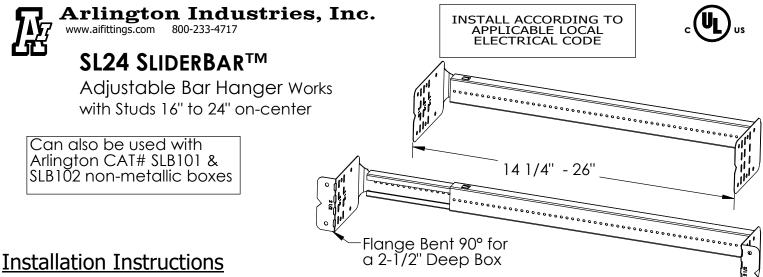

- Bend SL24 flanges to correspond with the depth of steel box or Arlington SLB101/SLB102 non-metallic boxes. Flanges can be bent 90° or bent back 180° if needed for an inside mount installation. Flanges have bend slots for 1-1/2", 2-1/8" & 2-1/2" box depths.
- Attach Bar Hanger to studs\* with screws or nails (not provided)
- Attach Electrical Box to the SL18 using (2) #8 x 1/2" long screws (not provided) using pilot holes.
- Pull cables and install wiring devices according to all local, state, & national codes. 4.