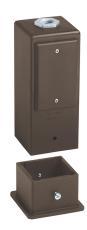

## 9" Post or Deck Mount Support for Outdoor Light Fixtures

9" Post or Deck Mount Support for Outdoor Light Fixtures with grounding clip

Country of Origin: USA

Weight: 1.836 lbs/each

Height: 9.000"

Width: 3.375"

Material(s): UV-Rated Plastic

Application: Mount an outdoor light fixture or GFCI wiring device on a 4x4 post or

dock.

In the Box: (1) 9" Gard-N-Post(1) 3/4" x 1/2" Reducing Bushing(1) Locknut with Copper Ground Wire(1) Blank Device Plate(1) Gasket(1) Plug for Top Hole(1)

Removable KO Plate(1) Mounting Base

Knockout Size(s): (2) 1/2"