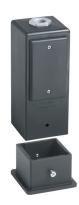

## 9" Post or Deck Mount Support for Outdoor Light Fixtures

9" Post or Deck Mount Support for Outdoor Light Fixtures with grounding clip

Country of Origin: USA

Weight: 1.836 lbs/each

Height: 9.000"

Width: 3.375"

Material(s): UV-Rated Plastic

Application: Mount an outdoor light fixture or GFCI wiring device on a 4x4 post or

dock.

In the Box: (1) 9" Gard-N-Post(1) 3/4" x 1/2" Reducing Bushing(1) Locknut with

Copper Ground Wire(1) Blank Device Plate(1) Gasket(1) Plug for Top Hole(1)

Removable KO Plate(1) Mounting Base

Knockout Size(s): (2) 1/2"