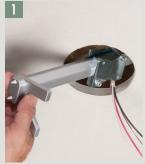

## INSTALLATION INSTRUCTIONS

Cut a 4-1/16" diameter hole in ceiling. Remove box from sled and fit mounting bracket into hole. Position bracket between joists, with bracket resting on the ceiling.

Tighten the hex bar with a wrench to secure bracket between joists. As the hex bar is tightened, bracket ends bite into the joists, holding the unit secure.