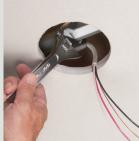

## INSTALLATION INSTRUCTIONS

Cut a 4-1/16" diameter hole in ceiling. Remove box from sled and fit mounting bracket into hole. Position bracket between joists, with bracket resting on the ceiling.

Tighten the hex bar with a wrench to secure bracket between joists. As the hex bar is tightened, bracket ends bite into the joists, holding the unit secure.

Pull cable through installed NM cable connector. Reattach box, and center it in hole. Attach fan/fixture bracket with supplied screws.

2

For Joist or Rafters 16" to 24" on center