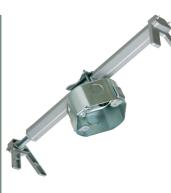

## Steel Fan & Fixture Box with Adjustable Mounting Bracket for Existing Construction

Extra duty plated steel fan/fixture box with fully adjustable mounting bracket for retrofit installations. Adjusts from 16" to 24" o.c. spacing.

## FEATURES AND BENEFITS

PATENTED.

- No parts to lose, installation and adjustment screws ship parked in place
- Installs quickly and securely between joists or rafters 16" to 24" o.c.
- Fan/fixture installation screws are parked, ready for easy fan/fixture bracket installation!
- UL rated: 70 lb fan/90 lb fixture at 24" o.c. and 70 lb fan/150 lb fixture at 16" o.c.; CSA rated: 50 lb fan/fixture

FAN/FIXTURE BOX INCLUDES

Box/bracket, screws to adjust box position, installed NM cable connector, multiple KOs, and two screws for fan/fixture bracket installation (screwed in place until removed by installer).