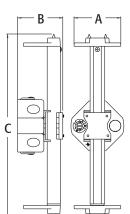

| CATALOG   | UPC/DCI/NAED | DESCRIPTION                  |   | STD | DIM   | DIM   | DIM    |
|-----------|--------------|------------------------------|---|-----|-------|-------|--------|
| NUMBER    | MFG #018997  | / CU. IN.                    |   | PKG | A     | B     | C      |
| FBRS4200R | 75315        | 2" Box depth<br>20.0 cu. in. | 1 | 10  | 3.563 | 3.438 | 13.979 |