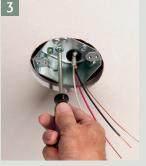

Pull cable through installed NM cable connector. Reattach box, and center it in hole. Attach fan/fixture bracket with supplied screws.

2

For Joist or Rafters 16" to 24" on center