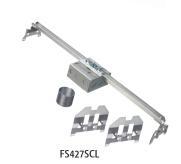

## Arlington®

FS420SCL

## **Steel Fan & Fixture Box Kits for Suspended Ceilings**

Plated steel fan/fixture box with adjustable mounting bar. For mounting a fan or fixture on a suspended ceiling grid. FS420SCL and FS427SCL for fixtures only.

| CATALOG<br>NUMBER | UPC/DCI/NAED<br>MFG #018997 | DESCRIPTION<br>/ CU. IN.                                   | UNIT<br>PKG | STD<br>PKG | DIM<br>A | DIM<br>B | DIM<br>C |
|-------------------|-----------------------------|------------------------------------------------------------|-------------|------------|----------|----------|----------|
| FBRS420SC*        | 75300                       | For suspended ceilings<br>2" box depth<br>20.0 cu. in.     | 1           | 5          | 4.224    | 5.500    | 24.000   |
| FS420SCL          | 12526                       | For suspended ceilings<br>2" box depth<br>20.0 cu. in.     | 1           | 10         | 3.041    | 3.500    | 25.000   |
| FS427SCL          | 12537                       | For suspended ceilings<br>2-1/8" box depth<br>30.0 cu. in. | 1           | 10         | 3.222    | 3.500    | 24.000   |

## **FEATURES AND BENEFITS**

- · Ships fully assembled
- Comes preset for a 24" grid
- Installs quickly and securely, saves 30 minutes of installation time
- No parts to lose, installation and adjustment screws ship parked in place
- FBRS420SC features breakable mounting clips to lower box position for ceiling tiles that extend below the grid
- FBRS420SC has parked fan/fixture installation screws ready for easy fan/fixture bracket installation!
- FBRS420SC is UL rated: 70 lb fan, 70 lb fixture; CSA rated: 50 lb fan/fixture
- FS420SCL is UL and CSA rated: 50 lb fixture
- FS427SCL is UL and CSA rated: 50 lb fixture
- Listed for use in environmental air handling spaces per NEC code requirements 300.22(c)