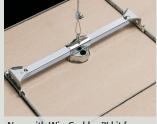

## **INSTALLATION INSTRUCTIONS** for FBRS420SC

Now with WireGrabber™ kit for drop wire support of static loads.

FBRS420SC Installation Option

To Mount Box Off Center: Loosen screws and slide box into position. Installation with FL430 is even faster and it costs less than our FS420SCL fixture box with adjustable bracket.