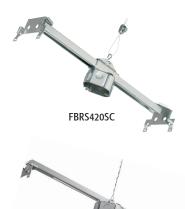

## **Steel Fan & Fixture Box Kits for Suspended Ceilings**

Plated steel fan/fixture box with adjustable mounting bar. For mounting a fan or fixture on a suspended ceiling grid. FS420SCL and FS427SCL for fixtures only.

| CATALOG<br>NUMBER | UPC/DCI/NAED<br>MFG #018997 | DESCRIPTION<br>/ CU. IN.                                   | UNIT<br>PKG | STD<br>PKG | DIM<br>A | DIM<br>B | DIM<br>C |
|-------------------|-----------------------------|------------------------------------------------------------|-------------|------------|----------|----------|----------|
| FBRS420SC*        | 75300                       | For suspended ceilings<br>2" box depth<br>20.0 cu. in.     | 1           | 5          | 4.224    | 5.500    | 24.000   |
| FS420SCL          | 12526                       | For suspended ceilings<br>2" box depth<br>20.0 cu. in.     | 1           | 10         | 3.041    | 3.500    | 25.000   |
| FS427SCL          | 12537                       | For suspended ceilings<br>2-1/8" box depth<br>30.0 cu. in. | 1           | 10         | 3.222    | 3.500    | 24.000   |

## **FEATURES AND BENEFITS**

- · Ships fully assembled
- Comes preset for a 24" grid
- Installs quickly and securely, saves 30 minutes of installation time
- No parts to lose, installation and adjustment screws ship parked in place
- FBRS420SC features breakable mounting clips to lower box position for ceiling tiles that extend below the grid
- FBRS420SC has parked fan/fixture installation screws ready for easy fan/fixture bracket installation!
- FBRS420SC is UL rated: 70 lb fan, 70 lb fixture; CSA rated: 50 lb fan/fixture
- FS420SCL is UL and CSA rated: 50 lb fixture
- FS427SCL is UL and CSA rated: 50 lb fixture
- Listed for use in environmental air handling spaces per NEC code requirements 300.22(c)

## **INSTALLATION INSTRUCTIONS** for FBRS420SC

Now with WireGrabber™ kit for drop wire support of static loads.

FBRS420SC Installation Option

To Mount Box Off Center: Loosen screws and slide box into position. Installation with FL430 is even faster and it costs less than our FS420SCL fixture box with adjustable bracket.

- 1) Cut a 4-1/16" diameter hole in the center of a 24" ceiling tile. Place box over hole. Snap ends of support bar over the ceiling grid.
- 2) Pull cable through installed NM cable connector and remove captive screws for fan/fixture bracket installation.