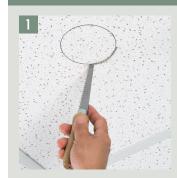

- 1) Cut a 4-1/16" diameter hole in the center of a 24" ceiling tile. Place box over hole. Snap ends of support bar over the ceiling grid.
- 2) Pull cable through installed NM cable connector and remove captive screws for fan/fixture bracket installation.