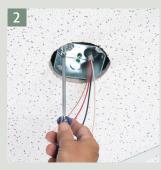

- 1) Cut a 4-1/16" diameter hole in the center of a 24" ceiling tile. Place box over hole. Snap ends of support bar over the ceiling grid.
- 2) Pull cable through installed NM cable connector and remove captive screws for fan/fixture bracket installation.