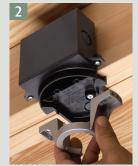

## **INSTALLATION INSTRUCTIONS**

- 1) Position box alongside joist. Tighten center screw, mounting box to joist.
- 2) Position mounting bracket over locator posts to assure proper position.
- 3) Remove captive bracket installation screws. Use them to mount fan/fixture bracket.