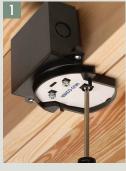

## **INSTALLATION INSTRUCTIONS**

- 1) Position box alongside joist. Tighten center screw, mounting box to joist.
- 2) Position mounting bracket over locator posts to assure proper position.
- 3) Remove captive bracket installation screws. Use them to mount fan/fixture bracket.