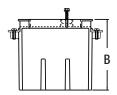

# **Extra Deep Fan & Fixture Mounting Box**

Our deepest L-shaped fan/fixture box mounts securely to single or double joists with a shipped in place center screw.

| CATALOG | UPC/DCI/NAED | DESCRIPTION                              |    | STD | DIM   | DIM   | DIM   |
|---------|--------------|------------------------------------------|----|-----|-------|-------|-------|
| NUMBER  | MFG #018997  | / CU. IN.                                |    | PKG | A     | B     | C     |
| FB444   | 72187        | For 1/2" or 5/8" drywall<br>25.6 cu. in. | 25 | 25  | 5.330 | 4.000 | 4.716 |