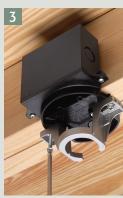

## **INSTALLATION INSTRUCTIONS**

- 1) Position box alongside joist. Tighten center screw, mounting box to joist.
- 2) Position mounting bracket over locator posts to assure proper position.
- 3) Remove captive bracket installation screws. Use them to mount fan/fixture bracket.