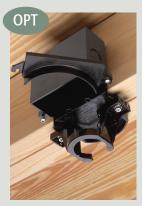

## OPTIONAL

If necessary the bottom of the box can be opened to access wires.

4) Pull wires through knockout. (Installation of drywall not shown.)

Locator posts for positioning of bracket installation screws