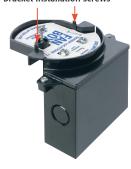

#### **FEATURES AND BENEFITS**

- Locator posts assure proper positioning of fan/fixture bracket
- Fan/fixture installation screws are parked, ready for easy fan/fixture bracket installation!
- UL rated: 70 lb fan, 200 lb fixture; CSA rated: 50 lb fan/fixture
- No loose parts to misplace, totally self contained!
- Arlington's deepest fan box!
- 2 hour fire rating
- Easy wire access

## OPTIONAL

If necessary the bottom of the box can be opened to access wires.

4) Pull wires through knockout. (Installation of drywall not shown.)

Locator posts for positioning of bracket installation screws