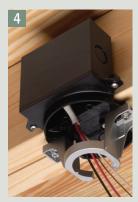

## **INSTALLATION INSTRUCTIONS**

- 1) Position box alongside joist. Tighten center screw, mounting box to joist.
- 2) Position mounting bracket over locator posts to assure proper position.
- 3) Remove captive bracket installation screws. Use them to mount fan/fixture bracket.

## OPTIONAL

If necessary the bottom of the box can be opened to access wires.

4) Pull wires through knockout. (Installation of drywall not shown.)

Locator posts for positioning of bracket installation screws