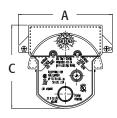

# **Extra Deep Fan & Fixture Mounting Box**

Our deepest L-shaped fan/fixture box mounts securely to single or double joists with a shipped in place center screw.

| CATALOG | UPC/DCI/NAED | DESCRIPTION                              |    | STD | DIM   | DIM   | DIM   |
|---------|--------------|------------------------------------------|----|-----|-------|-------|-------|
| NUMBER  | MFG #018997  | / CU. IN.                                |    | PKG | A     | B     | C     |
| FB444   | 72187        | For 1/2" or 5/8" drywall<br>25.6 cu. in. | 25 | 25  | 5.330 | 4.000 | 4.716 |