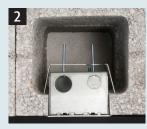

## **EASY INSTALLATION**

Opening in block.

Insert the box in the opening in the block. (Top view shown.)

Tighten the screws on the spring clip to pull it securely against the block.

Install the EMT in the top of the box. Top view: EMT installed in box.