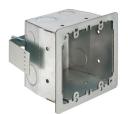

# Arlington®

FSCB24

FSCB44

FSCB24

FSCB44

# **Steel 4x4 Box & Single-Gang Box for Concrete Block**

For concrete block. Screw hole patterns for 4x4 and 2-gang devices. For added convenience bracket ends break off for use on thicker block walls.

### **FEATURES AND BENEFITS**

- 1/2" and 3/4" knockouts
- Screw hole patterns for devices: 4x4 and two-gang in the 4x4 box, and devices for the single-gang box
- Spring clip holds box securely against block when screws are tightened