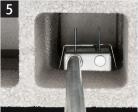

## **EASY INSTALLATION**

Opening in block.

Insert the box in the opening in the block. (Top view shown.)

Tighten the screws on the spring clip to pull it securely against the block.

Install the EMT in the top of the box. Top view: EMT installed in box.