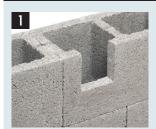

## **EASY INSTALLATION**

Opening in block.

Insert the box in the opening in the block. (Top view shown.)

Tighten the screws on the spring clip to pull it securely against the block.

Install the EMT in the top of the box. Top view: EMT installed in box.