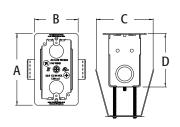

|        |       | DESCRIPTION/<br>ATTACHMENT |    |    |       |       | DIM<br>C | DIM<br>D |
|--------|-------|----------------------------|----|----|-------|-------|----------|----------|
| FSCB24 | 11237 | Steel, Single-gang         | 25 | 25 | 4.437 | 2.688 | 3.519    | 3.315    |
| FSCB44 | 11236 | Steel, 4x4                 | 20 | 20 | 4.437 | 4.500 | 5.428    | 3.315    |