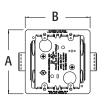

|        |       | DESCRIPTION/<br>ATTACHMENT |    |    |       |       | DIM<br>C | DIM<br>D |
|--------|-------|----------------------------|----|----|-------|-------|----------|----------|
| FSCB24 | 11237 | Steel, Single-gang         | 25 | 25 | 4.437 | 2.688 | 3.519    | 3.315    |
| FSCB44 | 11236 | Steel, 4x4                 | 20 | 20 | 4.437 | 4.500 | 5.428    | 3.315    |