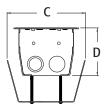

|        |       | DESCRIPTION/<br>ATTACHMENT |    |    |       |       | DIM<br>C | DIM<br>D |
|--------|-------|----------------------------|----|----|-------|-------|----------|----------|
| FSCB24 | 11237 | Steel, Single-gang         | 25 | 25 | 4.437 | 2.688 | 3.519    | 3.315    |
| FSCB44 | 11236 | Steel, 4x4                 | 20 | 20 | 4.437 | 4.500 | 5.428    | 3.315    |