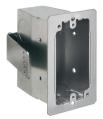

# Arlington®

FSCB24

FSCB44

FSCB24

FSCB44

# **Steel 4x4 Box & Single-Gang Box for Concrete Block**

For concrete block. Screw hole patterns for 4x4 and 2-gang devices. For added convenience bracket ends break off for use on thicker block walls.

### **FEATURES AND BENEFITS**

- 1/2" and 3/4" knockouts
- Screw hole patterns for devices: 4x4 and two-gang in the 4x4 box, and devices for the single-gang box
- Spring clip holds box securely against block when screws are tightened