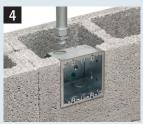

## **EASY INSTALLATION**

Opening in block.

Insert the box in the opening in the block. (Top view shown.)

Tighten the screws on the spring clip to pull it securely against the block.

Install the EMT in the top of the box. Top view: EMT installed in box.