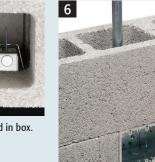

## **EASY INSTALLATION**

Opening in block.

Insert the box in the opening in the block. (Top view shown.)

Tighten the screws on the spring clip to pull it securely against the block.

Install the EMT in the top of the box. Top view: EMT installed in box.

Continue adding block.