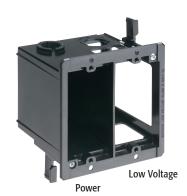

## **Power and Low Voltage Box for Existing Construction**

Non-metallic, combination power and low voltage box. For power, phone/cable, and fiber optic installations. Nail on.

| CATALOG | UPC/DCI/NAED | UNIT | STD | DIM   | DIM   |
|---------|--------------|------|-----|-------|-------|
| NUMBER  | MFG #018997  | PKG  | PKG | A     | B     |
| LVDR2   | 01000        | 25   | 25  | 4.250 | 4.185 |

PATENTED.

MADE IN USA.

- Saves time and money
- Neatly installs power and phone/ cable outlets together in one location
- Fast and easy installation, bracket is its own template for cut out
- Adjusts to fit 1/4" to 1-1/2" thick wallboard, paneling, or drywall
- Mounting wings hold bracket securely against wall when screws are tightened
- Includes installed NM connector on power side
- For raceway, the low voltage side provides a combo 1/2" and 3/4" KO
- Competitively priced!
- 2 hour fire rating