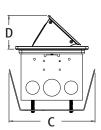

## **Countertop Box Kits**

Steel box. Kits are available with a choice of three installed UL listed receptacles: tamper resistant, GFCI, or combo receptacle with two USB ports.

| CATALOG<br>NUMBER | UPC/DCI/<br>NAED<br>MFG<br>#018997 | DESCRIPTION                                                                                             | UNIT/<br>STD<br>PKG | DIM<br>A | DIM<br>B | DIM<br>C | DIM<br>D |
|-------------------|------------------------------------|---------------------------------------------------------------------------------------------------------|---------------------|----------|----------|----------|----------|
| FLBT4400SS        | 00751                              | Steel box with installed<br>20A TR receptacle,<br>stainless steel trapdoor cover                        | 1                   | 3.489    | 4.724    | 5.580    | 2.188    |
| FLBT4400GSS       | 00753                              | Steel box with installed<br>20A duplex GFCI receptacle,<br>stainless steel trapdoor cover               | 1                   | 3.489    | 4.724    | 5.580    | 2.188    |
| FLBT4400USS       | 00752                              | Steel box with installed<br>20A TR receptacle with 2 USB ports,<br>stainless steel trapdoor cover       | 1                   | 3.489    | 4.724    | 5.580    | 2.188    |
| FLBT4400BL        | 00768                              | Steel box with installed<br>20A TR receptacle,<br>black stainless steel trapdoor cover                  | 1                   | 3.312    | 4.724    | 5.580    | 2.188    |
| FLBT4400GBL       | 00770                              | Steel box with installed<br>20A duplex GFCI receptacle,<br>black stainless steel trapdoor cover         | 1                   | 3.312    | 4.724    | 5.580    | 2.188    |
| FLBT4400UBL       | 00771                              | Steel box with installed<br>20A TR receptacle with 2 USB ports,<br>black stainless steel trapdoor cover | 1                   | 3.312    | 4.724    | 5.580    | 2.188    |