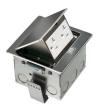

## **Countertop Box Kits**

Steel box. Kits are available with a choice of three installed UL listed receptacles: tamper resistant, GFCI, or combo receptacle with two USB ports.

| CATALOG<br>NUMBER | UPC/DCI/<br>NAED<br>MFG<br>#018997 | DESCRIPTION                                                                                             | UNIT/<br>STD<br>PKG | DIM<br>A | DIM<br>B | DIM<br>C | DIM<br>D |
|-------------------|------------------------------------|---------------------------------------------------------------------------------------------------------|---------------------|----------|----------|----------|----------|
| FLBT4400SS        | 00751                              | Steel box with installed<br>20A TR receptacle,<br>stainless steel trapdoor cover                        | 1                   | 3.489    | 4.724    | 5.580    | 2.188    |
| FLBT4400GSS       | 00753                              | Steel box with installed<br>20A duplex GFCI receptacle,<br>stainless steel trapdoor cover               | 1                   | 3.489    | 4.724    | 5.580    | 2.188    |
| FLBT4400USS       | 00752                              | Steel box with installed<br>20A TR receptacle with 2 USB ports,<br>stainless steel trapdoor cover       | 1                   | 3.489    | 4.724    | 5.580    | 2.188    |
| FLBT4400BL        | 00768                              | Steel box with installed<br>20A TR receptacle,<br>black stainless steel trapdoor cover                  | 1                   | 3.312    | 4.724    | 5.580    | 2.188    |
| FLBT4400GBL       | 00770                              | Steel box with installed<br>20A duplex GFCI receptacle,<br>black stainless steel trapdoor cover         | 1                   | 3.312    | 4.724    | 5.580    | 2.188    |
| FLBT4400UBL       | 00771                              | Steel box with installed<br>20A TR receptacle with 2 USB ports,<br>black stainless steel trapdoor cover | 1                   | 3.312    | 4.724    | 5.580    | 2.188    |

## **FEATURES AND BENEFITS**

- Gasketed stainless steel trapdoor cover closes flush with countertop to prevent water intrusion and damage to the devices in the box
- Easy secure installation, spring clip holds box securely against the surface when screws are tightened
- Fits granite or other countertop material up to 1-1/2" thick