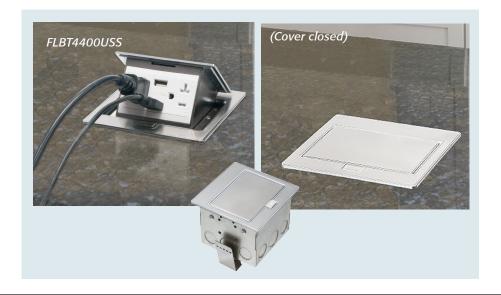

## Arlington<sup>®</sup>

FLBT4400SS

FLBT4400GSS

FLBT4400USS

FLBT4400BL

## **FEATURES AND BENEFITS**

- Gasketed stainless steel trapdoor cover closes flush with countertop to prevent water intrusion and damage to the devices in the box
- Easy secure installation, spring clip holds box securely against the surface when screws are tightened
- Fits granite or other countertop material up to 1-1/2" thick