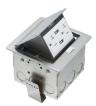

## **Countertop Box Kits**

Steel box. Kits are available with a choice of three installed UL listed receptacles: tamper resistant, GFCI, or combo receptacle with two USB ports.

| CATALOG<br>NUMBER | UPC/DCI/<br>NAED<br>MFG<br>#018997 | DESCRIPTION                                                                                             | UNIT/<br>STD<br>PKG | DIM<br>A | DIM<br>B | DIM<br>C | DIM<br>D |
|-------------------|------------------------------------|---------------------------------------------------------------------------------------------------------|---------------------|----------|----------|----------|----------|
| FLBT4400SS        | 00751                              | Steel box with installed<br>20A TR receptacle,<br>stainless steel trapdoor cover                        | 1                   | 3.489    | 4.724    | 5.580    | 2.188    |
| FLBT4400GSS       | 00753                              | Steel box with installed<br>20A duplex GFCI receptacle,<br>stainless steel trapdoor cover               | 1                   | 3.489    | 4.724    | 5.580    | 2.188    |
| FLBT4400USS       | 00752                              | Steel box with installed<br>20A TR receptacle with 2 USB ports,<br>stainless steel trapdoor cover       | 1                   | 3.489    | 4.724    | 5.580    | 2.188    |
| FLBT4400BL        | 00768                              | Steel box with installed<br>20A TR receptacle,<br>black stainless steel trapdoor cover                  | 1                   | 3.312    | 4.724    | 5.580    | 2.188    |
| FLBT4400GBL       | 00770                              | Steel box with installed<br>20A duplex GFCI receptacle,<br>black stainless steel trapdoor cover         | 1                   | 3.312    | 4.724    | 5.580    | 2.188    |
| FLBT4400UBL       | 00771                              | Steel box with installed<br>20A TR receptacle with 2 USB ports,<br>black stainless steel trapdoor cover | 1                   | 3.312    | 4.724    | 5.580    | 2.188    |

## **FEATURES AND BENEFITS**

- Gasketed stainless steel trapdoor cover closes flush with countertop to prevent water intrusion and damage to the devices in the box
- Easy secure installation, spring clip holds box securely against the surface when screws are tightened
- Fits granite or other countertop material up to 1-1/2" thick