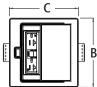

## **Countertop Box Kits**

Steel box. Kits are available with a choice of three installed UL listed receptacles: tamper resistant, GFCI, or combo receptacle with two USB ports.

| CATALOG<br>NUMBER | UPC/DCI/<br>NAED<br>MFG<br>#018997 | DESCRIPTION                                                                                             | UNIT/<br>STD<br>PKG | DIM<br>A | DIM<br>B | DIM<br>C | DIM<br>D |
|-------------------|------------------------------------|---------------------------------------------------------------------------------------------------------|---------------------|----------|----------|----------|----------|
| FLBT4400SS        | 00751                              | Steel box with installed<br>20A TR receptacle,<br>stainless steel trapdoor cover                        | 1                   | 3.489    | 4.724    | 5.580    | 2.188    |
| FLBT4400GSS       | 00753                              | Steel box with installed<br>20A duplex GFCI receptacle,<br>stainless steel trapdoor cover               | 1                   | 3.489    | 4.724    | 5.580    | 2.188    |
| FLBT4400USS       | 00752                              | Steel box with installed<br>20A TR receptacle with 2 USB ports,<br>stainless steel trapdoor cover       | 1                   | 3.489    | 4.724    | 5.580    | 2.188    |
| FLBT4400BL        | 00768                              | Steel box with installed<br>20A TR receptacle,<br>black stainless steel trapdoor cover                  | 1                   | 3.312    | 4.724    | 5.580    | 2.188    |
| FLBT4400GBL       | 00770                              | Steel box with installed<br>20A duplex GFCI receptacle,<br>black stainless steel trapdoor cover         | 1                   | 3.312    | 4.724    | 5.580    | 2.188    |
| FLBT4400UBL       | 00771                              | Steel box with installed<br>20A TR receptacle with 2 USB ports,<br>black stainless steel trapdoor cover | 1                   | 3.312    | 4.724    | 5.580    | 2.188    |