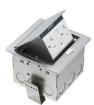

## **Countertop Box Kits**

Steel box. Kits are available with a choice of three installed UL listed receptacles: tamper resistant, GFCI, or combo receptacle with two USB ports.

| CATALOG<br>NUMBER | UPC/DCI/<br>NAED<br>MFG<br>#018997 | DESCRIPTION                                                                                             | UNIT/<br>STD<br>PKG | DIM<br>A | DIM<br>B | DIM<br>C | DIM<br>D |
|-------------------|------------------------------------|---------------------------------------------------------------------------------------------------------|---------------------|----------|----------|----------|----------|
| FLBT4400SS        | 00751                              | Steel box with installed<br>20A TR receptacle,<br>stainless steel trapdoor cover                        | 1                   | 3.489    | 4.724    | 5.580    | 2.188    |
| FLBT4400GSS       | 00753                              | Steel box with installed<br>20A duplex GFCI receptacle,<br>stainless steel trapdoor cover               | 1                   | 3.489    | 4.724    | 5.580    | 2.188    |
| FLBT4400USS       | 00752                              | Steel box with installed<br>20A TR receptacle with 2 USB ports,<br>stainless steel trapdoor cover       | 1                   | 3.489    | 4.724    | 5.580    | 2.188    |
| FLBT4400BL        | 00768                              | Steel box with installed<br>20A TR receptacle,<br>black stainless steel trapdoor cover                  | 1                   | 3.312    | 4.724    | 5.580    | 2.188    |
| FLBT4400GBL       | 00770                              | Steel box with installed<br>20A duplex GFCI receptacle,<br>black stainless steel trapdoor cover         | 1                   | 3.312    | 4.724    | 5.580    | 2.188    |
| FLBT4400UBL       | 00771                              | Steel box with installed<br>20A TR receptacle with 2 USB ports,<br>black stainless steel trapdoor cover | 1                   | 3.312    | 4.724    | 5.580    | 2.188    |

## **FEATURES AND BENEFITS**

- Gasketed stainless steel trapdoor cover closes flush with countertop to prevent water intrusion and damage to the devices in the box
- Easy secure installation, spring clip holds box securely against the surface when screws are tightened
- Fits granite or other countertop material up to 1-1/2" thick