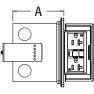

## **Countertop Box Kits**

Steel box. Kits are available with a choice of three installed UL listed receptacles: tamper resistant, GFCI, or combo receptacle with two USB ports.

| CATALOG<br>NUMBER | UPC/DCI/<br>NAED<br>MFG<br>#018997 | DESCRIPTION                                                                                             | UNIT/<br>STD<br>PKG | DIM<br>A | DIM<br>B | DIM<br>C | DIM<br>D |
|-------------------|------------------------------------|---------------------------------------------------------------------------------------------------------|---------------------|----------|----------|----------|----------|
| FLBT4400SS        | 00751                              | Steel box with installed<br>20A TR receptacle,<br>stainless steel trapdoor cover                        | 1                   | 3.489    | 4.724    | 5.580    | 2.188    |
| FLBT4400GSS       | 00753                              | Steel box with installed<br>20A duplex GFCI receptacle,<br>stainless steel trapdoor cover               | 1                   | 3.489    | 4.724    | 5.580    | 2.188    |
| FLBT4400USS       | 00752                              | Steel box with installed<br>20A TR receptacle with 2 USB ports,<br>stainless steel trapdoor cover       | 1                   | 3.489    | 4.724    | 5.580    | 2.188    |
| FLBT4400BL        | 00768                              | Steel box with installed<br>20A TR receptacle,<br>black stainless steel trapdoor cover                  | 1                   | 3.312    | 4.724    | 5.580    | 2.188    |
| FLBT4400GBL       | 00770                              | Steel box with installed<br>20A duplex GFCI receptacle,<br>black stainless steel trapdoor cover         | 1                   | 3.312    | 4.724    | 5.580    | 2.188    |
| FLBT4400UBL       | 00771                              | Steel box with installed<br>20A TR receptacle with 2 USB ports,<br>black stainless steel trapdoor cover | 1                   | 3.312    | 4.724    | 5.580    | 2.188    |