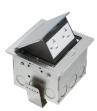

## **Countertop Box Kits**

Steel box. Kits are available with a choice of three installed UL listed receptacles: tamper resistant, GFCI, or combo receptacle with two USB ports.

| CATALOG<br>NUMBER | UPC/DCI/<br>NAED<br>MFG<br>#018997 | DESCRIPTION                                                                                             | UNIT/<br>STD<br>PKG | DIM<br>A | DIM<br>B | DIM<br>C | DIM<br>D |
|-------------------|------------------------------------|---------------------------------------------------------------------------------------------------------|---------------------|----------|----------|----------|----------|
| FLBT4400SS        | 00751                              | Steel box with installed<br>20A TR receptacle,<br>stainless steel trapdoor cover                        | 1                   | 3.489    | 4.724    | 5.580    | 2.188    |
| FLBT4400GSS       | 00753                              | Steel box with installed<br>20A duplex GFCI receptacle,<br>stainless steel trapdoor cover               | 1                   | 3.489    | 4.724    | 5.580    | 2.188    |
| FLBT4400USS       | 00752                              | Steel box with installed<br>20A TR receptacle with 2 USB ports,<br>stainless steel trapdoor cover       | 1                   | 3.489    | 4.724    | 5.580    | 2.188    |
| FLBT4400BL        | 00768                              | Steel box with installed<br>20A TR receptacle,<br>black stainless steel trapdoor cover                  | 1                   | 3.312    | 4.724    | 5.580    | 2.188    |
| FLBT4400GBL       | 00770                              | Steel box with installed<br>20A duplex GFCI receptacle,<br>black stainless steel trapdoor cover         | 1                   | 3.312    | 4.724    | 5.580    | 2.188    |
| FLBT4400UBL       | 00771                              | Steel box with installed<br>20A TR receptacle with 2 USB ports,<br>black stainless steel trapdoor cover | 1                   | 3.312    | 4.724    | 5.580    | 2.188    |

## **FEATURES AND BENEFITS**

- Gasketed stainless steel trapdoor cover closes flush with countertop to prevent water intrusion and damage to the devices in the box
- Easy secure installation, spring clip holds box securely against the surface when screws are tightened
- Fits granite or other countertop material up to 1-1/2" thick