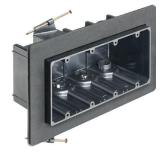

## **ONE-BOX™ Vapor Boxes for Devices**

Versatile non-conductive outlet box for new construction. Mounts directly to a wood or steel stud for a super secure installation.

| UPC/DCI/NAED<br>MFG #018997 | DESCRIPTION/<br>CU. IN.                                                                             | UNIT<br>PKG                                                                                                                                                                                                                                                                                                                                                                                                                                                                                                                                                                                                                                        | STD<br>PKG                                                                                                                                                                                                                                                                                                                                                                                                                                                                                                                                                                                   | DIM<br>A                                                                                                                                                                                                                                                                                                                                                                                                                                                                                                                                                                                                                                                                           | DIM<br>B                                                                                                                                                                                                                                                                                                                                                                                                                                                                                                                                                                                                                                                                                                                                                                                                                               | DIM<br>C                                                                                                                                                                                                                                                                                                                                                                                                                                                                                                                                                                                                                                                                                                                                                                                             | DIM<br>D                                                                                                                                                                                                                                                                                                                                                                                                                                                                                                                                                                                                                                                                                                                                                                                              |
|-----------------------------|-----------------------------------------------------------------------------------------------------|----------------------------------------------------------------------------------------------------------------------------------------------------------------------------------------------------------------------------------------------------------------------------------------------------------------------------------------------------------------------------------------------------------------------------------------------------------------------------------------------------------------------------------------------------------------------------------------------------------------------------------------------------|----------------------------------------------------------------------------------------------------------------------------------------------------------------------------------------------------------------------------------------------------------------------------------------------------------------------------------------------------------------------------------------------------------------------------------------------------------------------------------------------------------------------------------------------------------------------------------------------|------------------------------------------------------------------------------------------------------------------------------------------------------------------------------------------------------------------------------------------------------------------------------------------------------------------------------------------------------------------------------------------------------------------------------------------------------------------------------------------------------------------------------------------------------------------------------------------------------------------------------------------------------------------------------------|----------------------------------------------------------------------------------------------------------------------------------------------------------------------------------------------------------------------------------------------------------------------------------------------------------------------------------------------------------------------------------------------------------------------------------------------------------------------------------------------------------------------------------------------------------------------------------------------------------------------------------------------------------------------------------------------------------------------------------------------------------------------------------------------------------------------------------------|------------------------------------------------------------------------------------------------------------------------------------------------------------------------------------------------------------------------------------------------------------------------------------------------------------------------------------------------------------------------------------------------------------------------------------------------------------------------------------------------------------------------------------------------------------------------------------------------------------------------------------------------------------------------------------------------------------------------------------------------------------------------------------------------------|-------------------------------------------------------------------------------------------------------------------------------------------------------------------------------------------------------------------------------------------------------------------------------------------------------------------------------------------------------------------------------------------------------------------------------------------------------------------------------------------------------------------------------------------------------------------------------------------------------------------------------------------------------------------------------------------------------------------------------------------------------------------------------------------------------|
| 12520                       | Single-gang<br>Screw on/22.0                                                                        | 25                                                                                                                                                                                                                                                                                                                                                                                                                                                                                                                                                                                                                                                 | 25                                                                                                                                                                                                                                                                                                                                                                                                                                                                                                                                                                                           | 5.990                                                                                                                                                                                                                                                                                                                                                                                                                                                                                                                                                                                                                                                                              | 4.500                                                                                                                                                                                                                                                                                                                                                                                                                                                                                                                                                                                                                                                                                                                                                                                                                                  | 3.510                                                                                                                                                                                                                                                                                                                                                                                                                                                                                                                                                                                                                                                                                                                                                                                                | .500                                                                                                                                                                                                                                                                                                                                                                                                                                                                                                                                                                                                                                                                                                                                                                                                  |
| 06900                       | 2-Gang<br>Screw on/42.0                                                                             | 10                                                                                                                                                                                                                                                                                                                                                                                                                                                                                                                                                                                                                                                 | 10                                                                                                                                                                                                                                                                                                                                                                                                                                                                                                                                                                                           | 5.990                                                                                                                                                                                                                                                                                                                                                                                                                                                                                                                                                                                                                                                                              | 6.313                                                                                                                                                                                                                                                                                                                                                                                                                                                                                                                                                                                                                                                                                                                                                                                                                                  | 3.510                                                                                                                                                                                                                                                                                                                                                                                                                                                                                                                                                                                                                                                                                                                                                                                                | .500                                                                                                                                                                                                                                                                                                                                                                                                                                                                                                                                                                                                                                                                                                                                                                                                  |
| 06901                       | 3-Gang<br>Screw on/59.0                                                                             | 10                                                                                                                                                                                                                                                                                                                                                                                                                                                                                                                                                                                                                                                 | 10                                                                                                                                                                                                                                                                                                                                                                                                                                                                                                                                                                                           | 5.990                                                                                                                                                                                                                                                                                                                                                                                                                                                                                                                                                                                                                                                                              | 8.125                                                                                                                                                                                                                                                                                                                                                                                                                                                                                                                                                                                                                                                                                                                                                                                                                                  | 3.510                                                                                                                                                                                                                                                                                                                                                                                                                                                                                                                                                                                                                                                                                                                                                                                                | .500                                                                                                                                                                                                                                                                                                                                                                                                                                                                                                                                                                                                                                                                                                                                                                                                  |
| 06902                       | 4-Gang<br>Screw on/81.0                                                                             | 10                                                                                                                                                                                                                                                                                                                                                                                                                                                                                                                                                                                                                                                 | 10                                                                                                                                                                                                                                                                                                                                                                                                                                                                                                                                                                                           | 5.990                                                                                                                                                                                                                                                                                                                                                                                                                                                                                                                                                                                                                                                                              | 9.937                                                                                                                                                                                                                                                                                                                                                                                                                                                                                                                                                                                                                                                                                                                                                                                                                                  | 3.510                                                                                                                                                                                                                                                                                                                                                                                                                                                                                                                                                                                                                                                                                                                                                                                                | .500                                                                                                                                                                                                                                                                                                                                                                                                                                                                                                                                                                                                                                                                                                                                                                                                  |
| 15130                       | Single-gang<br>Nail on/23.0                                                                         | 20                                                                                                                                                                                                                                                                                                                                                                                                                                                                                                                                                                                                                                                 | 20                                                                                                                                                                                                                                                                                                                                                                                                                                                                                                                                                                                           | 5.990                                                                                                                                                                                                                                                                                                                                                                                                                                                                                                                                                                                                                                                                              | 4.500                                                                                                                                                                                                                                                                                                                                                                                                                                                                                                                                                                                                                                                                                                                                                                                                                                  | 3.510                                                                                                                                                                                                                                                                                                                                                                                                                                                                                                                                                                                                                                                                                                                                                                                                | .500                                                                                                                                                                                                                                                                                                                                                                                                                                                                                                                                                                                                                                                                                                                                                                                                  |
| 15132                       | 2-Gang<br>Nail on/43.5                                                                              | 10                                                                                                                                                                                                                                                                                                                                                                                                                                                                                                                                                                                                                                                 | 10                                                                                                                                                                                                                                                                                                                                                                                                                                                                                                                                                                                           | 5.990                                                                                                                                                                                                                                                                                                                                                                                                                                                                                                                                                                                                                                                                              | 6.313                                                                                                                                                                                                                                                                                                                                                                                                                                                                                                                                                                                                                                                                                                                                                                                                                                  | 3.510                                                                                                                                                                                                                                                                                                                                                                                                                                                                                                                                                                                                                                                                                                                                                                                                | .500                                                                                                                                                                                                                                                                                                                                                                                                                                                                                                                                                                                                                                                                                                                                                                                                  |
| 15134                       | 3-Gang<br>Nail on/63.5                                                                              | 10                                                                                                                                                                                                                                                                                                                                                                                                                                                                                                                                                                                                                                                 | 10                                                                                                                                                                                                                                                                                                                                                                                                                                                                                                                                                                                           | 5.990                                                                                                                                                                                                                                                                                                                                                                                                                                                                                                                                                                                                                                                                              | 8.125                                                                                                                                                                                                                                                                                                                                                                                                                                                                                                                                                                                                                                                                                                                                                                                                                                  | 3.510                                                                                                                                                                                                                                                                                                                                                                                                                                                                                                                                                                                                                                                                                                                                                                                                | .500                                                                                                                                                                                                                                                                                                                                                                                                                                                                                                                                                                                                                                                                                                                                                                                                  |
| 15136                       | 4-Gang<br>Nail on/85.3                                                                              | 10                                                                                                                                                                                                                                                                                                                                                                                                                                                                                                                                                                                                                                                 | 10                                                                                                                                                                                                                                                                                                                                                                                                                                                                                                                                                                                           | 5.990                                                                                                                                                                                                                                                                                                                                                                                                                                                                                                                                                                                                                                                                              | 9.937                                                                                                                                                                                                                                                                                                                                                                                                                                                                                                                                                                                                                                                                                                                                                                                                                                  | 3.510                                                                                                                                                                                                                                                                                                                                                                                                                                                                                                                                                                                                                                                                                                                                                                                                | .500                                                                                                                                                                                                                                                                                                                                                                                                                                                                                                                                                                                                                                                                                                                                                                                                  |
| 15131                       | Single-gang double<br>drywall nail on/28.0                                                          | 20                                                                                                                                                                                                                                                                                                                                                                                                                                                                                                                                                                                                                                                 | 20                                                                                                                                                                                                                                                                                                                                                                                                                                                                                                                                                                                           | 5.990                                                                                                                                                                                                                                                                                                                                                                                                                                                                                                                                                                                                                                                                              | 4.500                                                                                                                                                                                                                                                                                                                                                                                                                                                                                                                                                                                                                                                                                                                                                                                                                                  | 4.344                                                                                                                                                                                                                                                                                                                                                                                                                                                                                                                                                                                                                                                                                                                                                                                                | 1.312                                                                                                                                                                                                                                                                                                                                                                                                                                                                                                                                                                                                                                                                                                                                                                                                 |
| 15133                       | 2-Gang double<br>drywall nail on/53.0                                                               | 10                                                                                                                                                                                                                                                                                                                                                                                                                                                                                                                                                                                                                                                 | 10                                                                                                                                                                                                                                                                                                                                                                                                                                                                                                                                                                                           | 5.990                                                                                                                                                                                                                                                                                                                                                                                                                                                                                                                                                                                                                                                                              | 6.312                                                                                                                                                                                                                                                                                                                                                                                                                                                                                                                                                                                                                                                                                                                                                                                                                                  | 4.344                                                                                                                                                                                                                                                                                                                                                                                                                                                                                                                                                                                                                                                                                                                                                                                                | 1.312                                                                                                                                                                                                                                                                                                                                                                                                                                                                                                                                                                                                                                                                                                                                                                                                 |
| 15135                       | 3-Gang double<br>drywall nail on/77.8                                                               | 10                                                                                                                                                                                                                                                                                                                                                                                                                                                                                                                                                                                                                                                 | 10                                                                                                                                                                                                                                                                                                                                                                                                                                                                                                                                                                                           | 5.990                                                                                                                                                                                                                                                                                                                                                                                                                                                                                                                                                                                                                                                                              | 8.124                                                                                                                                                                                                                                                                                                                                                                                                                                                                                                                                                                                                                                                                                                                                                                                                                                  | 4.344                                                                                                                                                                                                                                                                                                                                                                                                                                                                                                                                                                                                                                                                                                                                                                                                | 1.312                                                                                                                                                                                                                                                                                                                                                                                                                                                                                                                                                                                                                                                                                                                                                                                                 |
| 15137                       | 4-Gang double<br>drywall nail on/103.5                                                              | 10                                                                                                                                                                                                                                                                                                                                                                                                                                                                                                                                                                                                                                                 | 10                                                                                                                                                                                                                                                                                                                                                                                                                                                                                                                                                                                           | 5.990                                                                                                                                                                                                                                                                                                                                                                                                                                                                                                                                                                                                                                                                              | 9.936                                                                                                                                                                                                                                                                                                                                                                                                                                                                                                                                                                                                                                                                                                                                                                                                                                  | 4.344                                                                                                                                                                                                                                                                                                                                                                                                                                                                                                                                                                                                                                                                                                                                                                                                | 1.312                                                                                                                                                                                                                                                                                                                                                                                                                                                                                                                                                                                                                                                                                                                                                                                                 |
|                             | MFG #018997   12520   06900   06901   06902   15130   15132   15134   15136   15131   15133   15135 | MFG #018997   CU. IN.     12520   Single-gang<br>Screw on/22.0     06900   2-Gang<br>Screw on/42.0     06901   3-Gang<br>Screw on/59.0     06902   4-Gang<br>Screw on/81.0     15130   Single-gang<br>Nail on/23.0     15132   2-Gang<br>Screw on/81.0     15134   3-Gang<br>Nail on/43.5     15135   4-Gang<br>Nail on/63.5     15136   4-Gang<br>Nail on/63.5     15131   Single-gang double<br>drywall nail on/23.0     15133   2-Gang<br>Nail on/85.3     15134   3-Gang<br>Nail on/85.3     15135   3-Gang double<br>drywall nail on/23.0     15133   2-Gang double<br>drywall nail on/73.0     15133   2-Gang double<br>drywall nail on/73.0 | MFG #018997   CU. IN.   PKG     12520   Single-gang<br>Screw on/22.0   25     06900   2-Gang<br>Screw on/42.0   10     06901   3-Gang<br>Screw on/59.0   10     06902   4-Gang<br>Screw on/81.0   10     06902   2-Gang<br>Screw on/81.0   10     15130   Single-gang<br>Nail on/23.0   20     15132   2-Gang<br>Nail on/43.5   10     15134   3-Gang<br>Nail on/63.5   10     15135   4-Gang<br>Nail on/85.3   10     15133   Single-gang double<br>drywall nail on/28.0   20     15133   2-Gang double<br>drywall nail on/77.8   10     15135   3-Gang double<br>drywall nail on/77.8   10 | MFG #018997   CU. IN.   PKG   PKG     12520   Single-gang<br>Screw on/22.0   25   25     06900   2-Gang<br>Screw on/42.0   10   10     06901   3-Gang<br>Screw on/59.0   10   10     06902   4-Gang<br>Screw on/81.0   10   10     15130   Single-gang<br>Screw on/81.0   20   20     15130   Single-gang<br>Nail on/23.0   20   20     15132   2-Gang<br>Nail on/43.5   10   10     15134   3-Gang<br>Nail on/63.5   10   10     15131   Single-gang double<br>drywall nail on/28.0   20   20     15133   2-Gang double<br>drywall nail on/28.0   10   10     15133   2-Gang double<br>drywall nail on/77.8   10   10     15135   3-Gang double<br>drywall nail on/77.8   10   10 | MFG #018997   CU. IN.   PKG   PKG   A     12520   Single-gang<br>Screw on/22.0   25   25   5.990     06900   2-Gang<br>Screw on/42.0   10   10   5.990     06901   3-Gang<br>Screw on/59.0   10   10   5.990     06902   4-Gang<br>Screw on/59.0   10   10   5.990     06902   4-Gang<br>Screw on/81.0   10   10   5.990     15130   Single-gang<br>Nail on/23.0   20   20   5.990     15132   2-Gang<br>Nail on/43.5   10   10   5.990     15134   3-Gang<br>Nail on/63.5   10   10   5.990     15134   3-Gang<br>Nail on/85.3   10   10   5.990     15131   Single-gang double<br>drywall nail on/28.0   20   2.990   5.990     15133   2-Gang double<br>drywall nail on/53.0   10   10   5.990     15135   3-Gang double<br>drywall nail on/53.0   10   10   5.990     15135   3-Gang double<br>drywall nail on/77.8   10   10   5. | MFG #018997   CU. IN.   PKG   PKG   A   B     12520   Single-gang<br>Screw on/22.0   25   25   5.990   4.500     06900   2-Gang<br>Screw on/42.0   10   10   5.990   6.313     06901   3-Gang<br>Screw on/59.0   10   10   5.990   8.125     06902   4-Gang<br>Screw on/81.0   10   10   5.990   9.937     15130   Single-gang<br>Nail on/23.0   20   20   5.990   4.500     15132   2-Gang<br>Nail on/43.5   10   10   5.990   4.500     15134   3-Gang<br>Nail on/63.5   10   10   5.990   6.313     15134   3-Gang<br>Nail on/63.5   10   10   5.990   8.125     15136   4-Gang<br>Nail on/63.5   10   10   5.990   9.937     15133   Single-gang double<br>drywall nail on/53.0   10   10   5.990   9.937     15133   2-Gang double<br>drywall nail on/53.0   10   10   5.990   6.312     15135< | MFG #018997   CU. IN.   PKG   PKG   A   B   C     12520   Single-gang<br>Screw on/22.0   25   25   5.990   4.500   3.510     06900   2-Gang<br>Screw on/42.0   10   10   5.990   6.313   3.510     06901   3-Gang<br>Screw on/59.0   10   10   5.990   8.125   3.510     06902   4-Gang<br>Screw on/81.0   10   10   5.990   8.125   3.510     06902   2-Gang<br>Screw on/81.0   10   10   5.990   9.937   3.510     15130   Single-gang<br>Nail on/43.5   10   10   5.990   4.500   3.510     15132   2-Gang<br>Nail on/63.5   10   10   5.990   6.313   3.510     15134   3-Gang<br>Nail on/63.5   10   10   5.990   8.125   3.510     15136   4-Gang<br>Nail on/85.3   10   10   5.990   9.937   3.510     15131   Single-gang double<br>drywall nail on/28.0   20   2.990   9.937 <t< td=""></t<> |

## FEATURES AND BENEFITS

- Fast and easy to install
- \*2 hour fire rating
- Mounts directly to a wood or steel stud for a super secure installation
- Flange forms a protective barrier against air infiltration
- Add divider for power/low
- voltage applications.