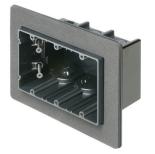

## **ONE-BOX™ Vapor Boxes for Devices**

Versatile non-conductive outlet box for new construction. Mounts directly to a wood or steel stud for a super secure installation.

| UPC/DCI/NAED<br>MFG #018997 | DESCRIPTION/<br>CU. IN.                                                                             | UNIT<br>PKG                                                                                                                                                                                                                                                                                                                                                                                                                                                                                                                                                                                                                                        | STD<br>PKG                                                                                                                                                                                                                                                                                                                                                                                                                                                                                                                                                                                   | DIM<br>A                                                                                                                                                                                                                                                                                                                                                                                                                                                                                                                                                                                                                                                                           | DIM<br>B                                                                                                                                                                                                                                                                                                                                                                                                                                                                                                                                                                                                                                                                                                                                                                                                                               | DIM<br>C                                                                                                                                                                                                                                                                                                                                                                                                                                                                                                                                                                                                                                                                                                                                                                                             | DIM<br>D                                                                                                                                                                                                                                                                                                                                                                                                                                                                                                                                                                                                                                                                                                                                                                                              |
|-----------------------------|-----------------------------------------------------------------------------------------------------|----------------------------------------------------------------------------------------------------------------------------------------------------------------------------------------------------------------------------------------------------------------------------------------------------------------------------------------------------------------------------------------------------------------------------------------------------------------------------------------------------------------------------------------------------------------------------------------------------------------------------------------------------|----------------------------------------------------------------------------------------------------------------------------------------------------------------------------------------------------------------------------------------------------------------------------------------------------------------------------------------------------------------------------------------------------------------------------------------------------------------------------------------------------------------------------------------------------------------------------------------------|------------------------------------------------------------------------------------------------------------------------------------------------------------------------------------------------------------------------------------------------------------------------------------------------------------------------------------------------------------------------------------------------------------------------------------------------------------------------------------------------------------------------------------------------------------------------------------------------------------------------------------------------------------------------------------|----------------------------------------------------------------------------------------------------------------------------------------------------------------------------------------------------------------------------------------------------------------------------------------------------------------------------------------------------------------------------------------------------------------------------------------------------------------------------------------------------------------------------------------------------------------------------------------------------------------------------------------------------------------------------------------------------------------------------------------------------------------------------------------------------------------------------------------|------------------------------------------------------------------------------------------------------------------------------------------------------------------------------------------------------------------------------------------------------------------------------------------------------------------------------------------------------------------------------------------------------------------------------------------------------------------------------------------------------------------------------------------------------------------------------------------------------------------------------------------------------------------------------------------------------------------------------------------------------------------------------------------------------|-------------------------------------------------------------------------------------------------------------------------------------------------------------------------------------------------------------------------------------------------------------------------------------------------------------------------------------------------------------------------------------------------------------------------------------------------------------------------------------------------------------------------------------------------------------------------------------------------------------------------------------------------------------------------------------------------------------------------------------------------------------------------------------------------------|
| 12520                       | Single-gang<br>Screw on/22.0                                                                        | 25                                                                                                                                                                                                                                                                                                                                                                                                                                                                                                                                                                                                                                                 | 25                                                                                                                                                                                                                                                                                                                                                                                                                                                                                                                                                                                           | 5.990                                                                                                                                                                                                                                                                                                                                                                                                                                                                                                                                                                                                                                                                              | 4.500                                                                                                                                                                                                                                                                                                                                                                                                                                                                                                                                                                                                                                                                                                                                                                                                                                  | 3.510                                                                                                                                                                                                                                                                                                                                                                                                                                                                                                                                                                                                                                                                                                                                                                                                | .500                                                                                                                                                                                                                                                                                                                                                                                                                                                                                                                                                                                                                                                                                                                                                                                                  |
| 06900                       | 2-Gang<br>Screw on/42.0                                                                             | 10                                                                                                                                                                                                                                                                                                                                                                                                                                                                                                                                                                                                                                                 | 10                                                                                                                                                                                                                                                                                                                                                                                                                                                                                                                                                                                           | 5.990                                                                                                                                                                                                                                                                                                                                                                                                                                                                                                                                                                                                                                                                              | 6.313                                                                                                                                                                                                                                                                                                                                                                                                                                                                                                                                                                                                                                                                                                                                                                                                                                  | 3.510                                                                                                                                                                                                                                                                                                                                                                                                                                                                                                                                                                                                                                                                                                                                                                                                | .500                                                                                                                                                                                                                                                                                                                                                                                                                                                                                                                                                                                                                                                                                                                                                                                                  |
| 06901                       | 3-Gang<br>Screw on/59.0                                                                             | 10                                                                                                                                                                                                                                                                                                                                                                                                                                                                                                                                                                                                                                                 | 10                                                                                                                                                                                                                                                                                                                                                                                                                                                                                                                                                                                           | 5.990                                                                                                                                                                                                                                                                                                                                                                                                                                                                                                                                                                                                                                                                              | 8.125                                                                                                                                                                                                                                                                                                                                                                                                                                                                                                                                                                                                                                                                                                                                                                                                                                  | 3.510                                                                                                                                                                                                                                                                                                                                                                                                                                                                                                                                                                                                                                                                                                                                                                                                | .500                                                                                                                                                                                                                                                                                                                                                                                                                                                                                                                                                                                                                                                                                                                                                                                                  |
| 06902                       | 4-Gang<br>Screw on/81.0                                                                             | 10                                                                                                                                                                                                                                                                                                                                                                                                                                                                                                                                                                                                                                                 | 10                                                                                                                                                                                                                                                                                                                                                                                                                                                                                                                                                                                           | 5.990                                                                                                                                                                                                                                                                                                                                                                                                                                                                                                                                                                                                                                                                              | 9.937                                                                                                                                                                                                                                                                                                                                                                                                                                                                                                                                                                                                                                                                                                                                                                                                                                  | 3.510                                                                                                                                                                                                                                                                                                                                                                                                                                                                                                                                                                                                                                                                                                                                                                                                | .500                                                                                                                                                                                                                                                                                                                                                                                                                                                                                                                                                                                                                                                                                                                                                                                                  |
| 15130                       | Single-gang<br>Nail on/23.0                                                                         | 20                                                                                                                                                                                                                                                                                                                                                                                                                                                                                                                                                                                                                                                 | 20                                                                                                                                                                                                                                                                                                                                                                                                                                                                                                                                                                                           | 5.990                                                                                                                                                                                                                                                                                                                                                                                                                                                                                                                                                                                                                                                                              | 4.500                                                                                                                                                                                                                                                                                                                                                                                                                                                                                                                                                                                                                                                                                                                                                                                                                                  | 3.510                                                                                                                                                                                                                                                                                                                                                                                                                                                                                                                                                                                                                                                                                                                                                                                                | .500                                                                                                                                                                                                                                                                                                                                                                                                                                                                                                                                                                                                                                                                                                                                                                                                  |
| 15132                       | 2-Gang<br>Nail on/43.5                                                                              | 10                                                                                                                                                                                                                                                                                                                                                                                                                                                                                                                                                                                                                                                 | 10                                                                                                                                                                                                                                                                                                                                                                                                                                                                                                                                                                                           | 5.990                                                                                                                                                                                                                                                                                                                                                                                                                                                                                                                                                                                                                                                                              | 6.313                                                                                                                                                                                                                                                                                                                                                                                                                                                                                                                                                                                                                                                                                                                                                                                                                                  | 3.510                                                                                                                                                                                                                                                                                                                                                                                                                                                                                                                                                                                                                                                                                                                                                                                                | .500                                                                                                                                                                                                                                                                                                                                                                                                                                                                                                                                                                                                                                                                                                                                                                                                  |
| 15134                       | 3-Gang<br>Nail on/63.5                                                                              | 10                                                                                                                                                                                                                                                                                                                                                                                                                                                                                                                                                                                                                                                 | 10                                                                                                                                                                                                                                                                                                                                                                                                                                                                                                                                                                                           | 5.990                                                                                                                                                                                                                                                                                                                                                                                                                                                                                                                                                                                                                                                                              | 8.125                                                                                                                                                                                                                                                                                                                                                                                                                                                                                                                                                                                                                                                                                                                                                                                                                                  | 3.510                                                                                                                                                                                                                                                                                                                                                                                                                                                                                                                                                                                                                                                                                                                                                                                                | .500                                                                                                                                                                                                                                                                                                                                                                                                                                                                                                                                                                                                                                                                                                                                                                                                  |
| 15136                       | 4-Gang<br>Nail on/85.3                                                                              | 10                                                                                                                                                                                                                                                                                                                                                                                                                                                                                                                                                                                                                                                 | 10                                                                                                                                                                                                                                                                                                                                                                                                                                                                                                                                                                                           | 5.990                                                                                                                                                                                                                                                                                                                                                                                                                                                                                                                                                                                                                                                                              | 9.937                                                                                                                                                                                                                                                                                                                                                                                                                                                                                                                                                                                                                                                                                                                                                                                                                                  | 3.510                                                                                                                                                                                                                                                                                                                                                                                                                                                                                                                                                                                                                                                                                                                                                                                                | .500                                                                                                                                                                                                                                                                                                                                                                                                                                                                                                                                                                                                                                                                                                                                                                                                  |
| 15131                       | Single-gang double<br>drywall nail on/28.0                                                          | 20                                                                                                                                                                                                                                                                                                                                                                                                                                                                                                                                                                                                                                                 | 20                                                                                                                                                                                                                                                                                                                                                                                                                                                                                                                                                                                           | 5.990                                                                                                                                                                                                                                                                                                                                                                                                                                                                                                                                                                                                                                                                              | 4.500                                                                                                                                                                                                                                                                                                                                                                                                                                                                                                                                                                                                                                                                                                                                                                                                                                  | 4.344                                                                                                                                                                                                                                                                                                                                                                                                                                                                                                                                                                                                                                                                                                                                                                                                | 1.312                                                                                                                                                                                                                                                                                                                                                                                                                                                                                                                                                                                                                                                                                                                                                                                                 |
| 15133                       | 2-Gang double<br>drywall nail on/53.0                                                               | 10                                                                                                                                                                                                                                                                                                                                                                                                                                                                                                                                                                                                                                                 | 10                                                                                                                                                                                                                                                                                                                                                                                                                                                                                                                                                                                           | 5.990                                                                                                                                                                                                                                                                                                                                                                                                                                                                                                                                                                                                                                                                              | 6.312                                                                                                                                                                                                                                                                                                                                                                                                                                                                                                                                                                                                                                                                                                                                                                                                                                  | 4.344                                                                                                                                                                                                                                                                                                                                                                                                                                                                                                                                                                                                                                                                                                                                                                                                | 1.312                                                                                                                                                                                                                                                                                                                                                                                                                                                                                                                                                                                                                                                                                                                                                                                                 |
| 15135                       | 3-Gang double<br>drywall nail on/77.8                                                               | 10                                                                                                                                                                                                                                                                                                                                                                                                                                                                                                                                                                                                                                                 | 10                                                                                                                                                                                                                                                                                                                                                                                                                                                                                                                                                                                           | 5.990                                                                                                                                                                                                                                                                                                                                                                                                                                                                                                                                                                                                                                                                              | 8.124                                                                                                                                                                                                                                                                                                                                                                                                                                                                                                                                                                                                                                                                                                                                                                                                                                  | 4.344                                                                                                                                                                                                                                                                                                                                                                                                                                                                                                                                                                                                                                                                                                                                                                                                | 1.312                                                                                                                                                                                                                                                                                                                                                                                                                                                                                                                                                                                                                                                                                                                                                                                                 |
| 15137                       | 4-Gang double<br>drywall nail on/103.5                                                              | 10                                                                                                                                                                                                                                                                                                                                                                                                                                                                                                                                                                                                                                                 | 10                                                                                                                                                                                                                                                                                                                                                                                                                                                                                                                                                                                           | 5.990                                                                                                                                                                                                                                                                                                                                                                                                                                                                                                                                                                                                                                                                              | 9.936                                                                                                                                                                                                                                                                                                                                                                                                                                                                                                                                                                                                                                                                                                                                                                                                                                  | 4.344                                                                                                                                                                                                                                                                                                                                                                                                                                                                                                                                                                                                                                                                                                                                                                                                | 1.312                                                                                                                                                                                                                                                                                                                                                                                                                                                                                                                                                                                                                                                                                                                                                                                                 |
|                             | MFG #018997   12520   06900   06901   06902   15130   15132   15134   15136   15131   15133   15135 | MFG #018997   CU. IN.     12520   Single-gang<br>Screw on/22.0     06900   2-Gang<br>Screw on/42.0     06901   3-Gang<br>Screw on/59.0     06902   4-Gang<br>Screw on/81.0     15130   Single-gang<br>Nail on/23.0     15132   2-Gang<br>Screw on/81.0     15134   3-Gang<br>Nail on/43.5     15135   4-Gang<br>Nail on/63.5     15136   4-Gang<br>Nail on/63.5     15131   Single-gang double<br>drywall nail on/23.0     15133   2-Gang<br>Nail on/85.3     15134   3-Gang<br>Nail on/85.3     15135   3-Gang double<br>drywall nail on/23.0     15133   2-Gang double<br>drywall nail on/73.0     15133   2-Gang double<br>drywall nail on/73.0 | MFG #018997   CU. IN.   PKG     12520   Single-gang<br>Screw on/22.0   25     06900   2-Gang<br>Screw on/42.0   10     06901   3-Gang<br>Screw on/59.0   10     06902   4-Gang<br>Screw on/81.0   10     06902   2-Gang<br>Screw on/81.0   10     15130   Single-gang<br>Nail on/23.0   20     15132   2-Gang<br>Nail on/43.5   10     15134   3-Gang<br>Nail on/63.5   10     15135   4-Gang<br>Nail on/85.3   10     15133   Single-gang double<br>drywall nail on/28.0   20     15133   2-Gang double<br>drywall nail on/77.8   10     15135   3-Gang double<br>drywall nail on/77.8   10 | MFG #018997   CU. IN.   PKG   PKG     12520   Single-gang<br>Screw on/22.0   25   25     06900   2-Gang<br>Screw on/42.0   10   10     06901   3-Gang<br>Screw on/59.0   10   10     06902   4-Gang<br>Screw on/81.0   10   10     15130   Single-gang<br>Screw on/81.0   20   20     15130   Single-gang<br>Nail on/23.0   20   20     15132   2-Gang<br>Nail on/43.5   10   10     15134   3-Gang<br>Nail on/63.5   10   10     15131   Single-gang double<br>drywall nail on/28.0   20   20     15133   2-Gang double<br>drywall nail on/28.0   10   10     15133   2-Gang double<br>drywall nail on/77.8   10   10     15135   3-Gang double<br>drywall nail on/77.8   10   10 | MFG #018997   CU. IN.   PKG   PKG   A     12520   Single-gang<br>Screw on/22.0   25   25   5.990     06900   2-Gang<br>Screw on/42.0   10   10   5.990     06901   3-Gang<br>Screw on/59.0   10   10   5.990     06902   4-Gang<br>Screw on/59.0   10   10   5.990     06902   4-Gang<br>Screw on/81.0   10   10   5.990     15130   Single-gang<br>Nail on/23.0   20   20   5.990     15132   2-Gang<br>Nail on/43.5   10   10   5.990     15134   3-Gang<br>Nail on/63.5   10   10   5.990     15134   3-Gang<br>Nail on/85.3   10   10   5.990     15131   Single-gang double<br>drywall nail on/28.0   20   2.990   5.990     15133   2-Gang double<br>drywall nail on/53.0   10   10   5.990     15135   3-Gang double<br>drywall nail on/53.0   10   10   5.990     15135   3-Gang double<br>drywall nail on/77.8   10   10   5. | MFG #018997   CU. IN.   PKG   PKG   A   B     12520   Single-gang<br>Screw on/22.0   25   25   5.990   4.500     06900   2-Gang<br>Screw on/42.0   10   10   5.990   6.313     06901   3-Gang<br>Screw on/59.0   10   10   5.990   8.125     06902   4-Gang<br>Screw on/81.0   10   10   5.990   9.937     15130   Single-gang<br>Nail on/23.0   20   20   5.990   4.500     15132   2-Gang<br>Nail on/43.5   10   10   5.990   4.500     15134   3-Gang<br>Nail on/63.5   10   10   5.990   6.313     15134   3-Gang<br>Nail on/63.5   10   10   5.990   8.125     15136   4-Gang<br>Nail on/63.5   10   10   5.990   9.937     15133   Single-gang double<br>drywall nail on/53.0   10   10   5.990   9.937     15133   2-Gang double<br>drywall nail on/53.0   10   10   5.990   6.312     15135< | MFG #018997   CU. IN.   PKG   PKG   A   B   C     12520   Single-gang<br>Screw on/22.0   25   25   5.990   4.500   3.510     06900   2-Gang<br>Screw on/42.0   10   10   5.990   6.313   3.510     06901   3-Gang<br>Screw on/59.0   10   10   5.990   8.125   3.510     06902   4-Gang<br>Screw on/81.0   10   10   5.990   8.125   3.510     06902   2-Gang<br>Screw on/81.0   10   10   5.990   9.937   3.510     15130   Single-gang<br>Nail on/43.5   10   10   5.990   4.500   3.510     15132   2-Gang<br>Nail on/63.5   10   10   5.990   6.313   3.510     15134   3-Gang<br>Nail on/63.5   10   10   5.990   8.125   3.510     15136   4-Gang<br>Nail on/85.3   10   10   5.990   9.937   3.510     15131   Single-gang double<br>drywall nail on/28.0   20   2.990   9.937 <t< td=""></t<> |

## FEATURES AND BENEFITS

- Fast and easy to install
- \*2 hour fire rating
- Mounts directly to a wood or steel stud for a super secure installation
- Flange forms a protective barrier against air infiltration
- Add divider for power/low
- voltage applications.