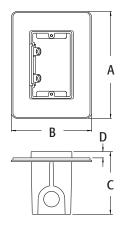

## **Arlington**<sup>®</sup>

FN102F

F103F

FN104FD

## **ONE-BOX™ Vapor Boxes for Devices**

Versatile non-conductive outlet box for new construction. Mounts directly to a wood or steel stud for a super secure installation.

| UPC/DCI/NAED<br>MFG #018997 | DESCRIPTION/<br>CU. IN.                                                                             | UNIT<br>PKG                                                                                                                                                                                                                                                                                                                                                                                                                                                                                                                                                                                                                                        | STD<br>PKG                                                                                                                                                                                                                                                                                                                                                                                                                                                                                                                                                                                   | DIM<br>A                                                                                                                                                                                                                                                                                                                                                                                                                                                                                                                                                                                                                                                                           | DIM<br>B                                                                                                                                                                                                                                                                                                                                                                                                                                                                                                                                                                                                                                                                                                                                                                                                                               | DIM<br>C                                                                                                                                                                                                                                                                                                                                                                                                                                                                                                                                                                                                                                                                                                                                                                                             | DIM<br>D                                                                                                                                                                                                                                                                                                                                                                                                                                                                                                                                                                                                                                                                                                                                                                                              |
|-----------------------------|-----------------------------------------------------------------------------------------------------|----------------------------------------------------------------------------------------------------------------------------------------------------------------------------------------------------------------------------------------------------------------------------------------------------------------------------------------------------------------------------------------------------------------------------------------------------------------------------------------------------------------------------------------------------------------------------------------------------------------------------------------------------|----------------------------------------------------------------------------------------------------------------------------------------------------------------------------------------------------------------------------------------------------------------------------------------------------------------------------------------------------------------------------------------------------------------------------------------------------------------------------------------------------------------------------------------------------------------------------------------------|------------------------------------------------------------------------------------------------------------------------------------------------------------------------------------------------------------------------------------------------------------------------------------------------------------------------------------------------------------------------------------------------------------------------------------------------------------------------------------------------------------------------------------------------------------------------------------------------------------------------------------------------------------------------------------|----------------------------------------------------------------------------------------------------------------------------------------------------------------------------------------------------------------------------------------------------------------------------------------------------------------------------------------------------------------------------------------------------------------------------------------------------------------------------------------------------------------------------------------------------------------------------------------------------------------------------------------------------------------------------------------------------------------------------------------------------------------------------------------------------------------------------------------|------------------------------------------------------------------------------------------------------------------------------------------------------------------------------------------------------------------------------------------------------------------------------------------------------------------------------------------------------------------------------------------------------------------------------------------------------------------------------------------------------------------------------------------------------------------------------------------------------------------------------------------------------------------------------------------------------------------------------------------------------------------------------------------------------|-------------------------------------------------------------------------------------------------------------------------------------------------------------------------------------------------------------------------------------------------------------------------------------------------------------------------------------------------------------------------------------------------------------------------------------------------------------------------------------------------------------------------------------------------------------------------------------------------------------------------------------------------------------------------------------------------------------------------------------------------------------------------------------------------------|
| 12520                       | Single-gang<br>Screw on/22.0                                                                        | 25                                                                                                                                                                                                                                                                                                                                                                                                                                                                                                                                                                                                                                                 | 25                                                                                                                                                                                                                                                                                                                                                                                                                                                                                                                                                                                           | 5.990                                                                                                                                                                                                                                                                                                                                                                                                                                                                                                                                                                                                                                                                              | 4.500                                                                                                                                                                                                                                                                                                                                                                                                                                                                                                                                                                                                                                                                                                                                                                                                                                  | 3.510                                                                                                                                                                                                                                                                                                                                                                                                                                                                                                                                                                                                                                                                                                                                                                                                | .500                                                                                                                                                                                                                                                                                                                                                                                                                                                                                                                                                                                                                                                                                                                                                                                                  |
| 06900                       | 2-Gang<br>Screw on/42.0                                                                             | 10                                                                                                                                                                                                                                                                                                                                                                                                                                                                                                                                                                                                                                                 | 10                                                                                                                                                                                                                                                                                                                                                                                                                                                                                                                                                                                           | 5.990                                                                                                                                                                                                                                                                                                                                                                                                                                                                                                                                                                                                                                                                              | 6.313                                                                                                                                                                                                                                                                                                                                                                                                                                                                                                                                                                                                                                                                                                                                                                                                                                  | 3.510                                                                                                                                                                                                                                                                                                                                                                                                                                                                                                                                                                                                                                                                                                                                                                                                | .500                                                                                                                                                                                                                                                                                                                                                                                                                                                                                                                                                                                                                                                                                                                                                                                                  |
| 06901                       | 3-Gang<br>Screw on/59.0                                                                             | 10                                                                                                                                                                                                                                                                                                                                                                                                                                                                                                                                                                                                                                                 | 10                                                                                                                                                                                                                                                                                                                                                                                                                                                                                                                                                                                           | 5.990                                                                                                                                                                                                                                                                                                                                                                                                                                                                                                                                                                                                                                                                              | 8.125                                                                                                                                                                                                                                                                                                                                                                                                                                                                                                                                                                                                                                                                                                                                                                                                                                  | 3.510                                                                                                                                                                                                                                                                                                                                                                                                                                                                                                                                                                                                                                                                                                                                                                                                | .500                                                                                                                                                                                                                                                                                                                                                                                                                                                                                                                                                                                                                                                                                                                                                                                                  |
| 06902                       | 4-Gang<br>Screw on/81.0                                                                             | 10                                                                                                                                                                                                                                                                                                                                                                                                                                                                                                                                                                                                                                                 | 10                                                                                                                                                                                                                                                                                                                                                                                                                                                                                                                                                                                           | 5.990                                                                                                                                                                                                                                                                                                                                                                                                                                                                                                                                                                                                                                                                              | 9.937                                                                                                                                                                                                                                                                                                                                                                                                                                                                                                                                                                                                                                                                                                                                                                                                                                  | 3.510                                                                                                                                                                                                                                                                                                                                                                                                                                                                                                                                                                                                                                                                                                                                                                                                | .500                                                                                                                                                                                                                                                                                                                                                                                                                                                                                                                                                                                                                                                                                                                                                                                                  |
| 15130                       | Single-gang<br>Nail on/23.0                                                                         | 20                                                                                                                                                                                                                                                                                                                                                                                                                                                                                                                                                                                                                                                 | 20                                                                                                                                                                                                                                                                                                                                                                                                                                                                                                                                                                                           | 5.990                                                                                                                                                                                                                                                                                                                                                                                                                                                                                                                                                                                                                                                                              | 4.500                                                                                                                                                                                                                                                                                                                                                                                                                                                                                                                                                                                                                                                                                                                                                                                                                                  | 3.510                                                                                                                                                                                                                                                                                                                                                                                                                                                                                                                                                                                                                                                                                                                                                                                                | .500                                                                                                                                                                                                                                                                                                                                                                                                                                                                                                                                                                                                                                                                                                                                                                                                  |
| 15132                       | 2-Gang<br>Nail on/43.5                                                                              | 10                                                                                                                                                                                                                                                                                                                                                                                                                                                                                                                                                                                                                                                 | 10                                                                                                                                                                                                                                                                                                                                                                                                                                                                                                                                                                                           | 5.990                                                                                                                                                                                                                                                                                                                                                                                                                                                                                                                                                                                                                                                                              | 6.313                                                                                                                                                                                                                                                                                                                                                                                                                                                                                                                                                                                                                                                                                                                                                                                                                                  | 3.510                                                                                                                                                                                                                                                                                                                                                                                                                                                                                                                                                                                                                                                                                                                                                                                                | .500                                                                                                                                                                                                                                                                                                                                                                                                                                                                                                                                                                                                                                                                                                                                                                                                  |
| 15134                       | 3-Gang<br>Nail on/63.5                                                                              | 10                                                                                                                                                                                                                                                                                                                                                                                                                                                                                                                                                                                                                                                 | 10                                                                                                                                                                                                                                                                                                                                                                                                                                                                                                                                                                                           | 5.990                                                                                                                                                                                                                                                                                                                                                                                                                                                                                                                                                                                                                                                                              | 8.125                                                                                                                                                                                                                                                                                                                                                                                                                                                                                                                                                                                                                                                                                                                                                                                                                                  | 3.510                                                                                                                                                                                                                                                                                                                                                                                                                                                                                                                                                                                                                                                                                                                                                                                                | .500                                                                                                                                                                                                                                                                                                                                                                                                                                                                                                                                                                                                                                                                                                                                                                                                  |
| 15136                       | 4-Gang<br>Nail on/85.3                                                                              | 10                                                                                                                                                                                                                                                                                                                                                                                                                                                                                                                                                                                                                                                 | 10                                                                                                                                                                                                                                                                                                                                                                                                                                                                                                                                                                                           | 5.990                                                                                                                                                                                                                                                                                                                                                                                                                                                                                                                                                                                                                                                                              | 9.937                                                                                                                                                                                                                                                                                                                                                                                                                                                                                                                                                                                                                                                                                                                                                                                                                                  | 3.510                                                                                                                                                                                                                                                                                                                                                                                                                                                                                                                                                                                                                                                                                                                                                                                                | .500                                                                                                                                                                                                                                                                                                                                                                                                                                                                                                                                                                                                                                                                                                                                                                                                  |
| 15131                       | Single-gang double<br>drywall nail on/28.0                                                          | 20                                                                                                                                                                                                                                                                                                                                                                                                                                                                                                                                                                                                                                                 | 20                                                                                                                                                                                                                                                                                                                                                                                                                                                                                                                                                                                           | 5.990                                                                                                                                                                                                                                                                                                                                                                                                                                                                                                                                                                                                                                                                              | 4.500                                                                                                                                                                                                                                                                                                                                                                                                                                                                                                                                                                                                                                                                                                                                                                                                                                  | 4.344                                                                                                                                                                                                                                                                                                                                                                                                                                                                                                                                                                                                                                                                                                                                                                                                | 1.312                                                                                                                                                                                                                                                                                                                                                                                                                                                                                                                                                                                                                                                                                                                                                                                                 |
| 15133                       | 2-Gang double<br>drywall nail on/53.0                                                               | 10                                                                                                                                                                                                                                                                                                                                                                                                                                                                                                                                                                                                                                                 | 10                                                                                                                                                                                                                                                                                                                                                                                                                                                                                                                                                                                           | 5.990                                                                                                                                                                                                                                                                                                                                                                                                                                                                                                                                                                                                                                                                              | 6.312                                                                                                                                                                                                                                                                                                                                                                                                                                                                                                                                                                                                                                                                                                                                                                                                                                  | 4.344                                                                                                                                                                                                                                                                                                                                                                                                                                                                                                                                                                                                                                                                                                                                                                                                | 1.312                                                                                                                                                                                                                                                                                                                                                                                                                                                                                                                                                                                                                                                                                                                                                                                                 |
| 15135                       | 3-Gang double<br>drywall nail on/77.8                                                               | 10                                                                                                                                                                                                                                                                                                                                                                                                                                                                                                                                                                                                                                                 | 10                                                                                                                                                                                                                                                                                                                                                                                                                                                                                                                                                                                           | 5.990                                                                                                                                                                                                                                                                                                                                                                                                                                                                                                                                                                                                                                                                              | 8.124                                                                                                                                                                                                                                                                                                                                                                                                                                                                                                                                                                                                                                                                                                                                                                                                                                  | 4.344                                                                                                                                                                                                                                                                                                                                                                                                                                                                                                                                                                                                                                                                                                                                                                                                | 1.312                                                                                                                                                                                                                                                                                                                                                                                                                                                                                                                                                                                                                                                                                                                                                                                                 |
| 15137                       | 4-Gang double<br>drywall nail on/103.5                                                              | 10                                                                                                                                                                                                                                                                                                                                                                                                                                                                                                                                                                                                                                                 | 10                                                                                                                                                                                                                                                                                                                                                                                                                                                                                                                                                                                           | 5.990                                                                                                                                                                                                                                                                                                                                                                                                                                                                                                                                                                                                                                                                              | 9.936                                                                                                                                                                                                                                                                                                                                                                                                                                                                                                                                                                                                                                                                                                                                                                                                                                  | 4.344                                                                                                                                                                                                                                                                                                                                                                                                                                                                                                                                                                                                                                                                                                                                                                                                | 1.312                                                                                                                                                                                                                                                                                                                                                                                                                                                                                                                                                                                                                                                                                                                                                                                                 |
|                             | MFG #018997   12520   06900   06901   06902   15130   15132   15134   15136   15131   15133   15135 | MFG #018997   CU. IN.     12520   Single-gang<br>Screw on/22.0     06900   2-Gang<br>Screw on/42.0     06901   3-Gang<br>Screw on/59.0     06902   4-Gang<br>Screw on/81.0     15130   Single-gang<br>Nail on/23.0     15132   2-Gang<br>Screw on/81.0     15134   3-Gang<br>Nail on/43.5     15135   4-Gang<br>Nail on/63.5     15136   4-Gang<br>Nail on/63.5     15131   Single-gang double<br>drywall nail on/23.0     15133   2-Gang<br>Nail on/85.3     15134   3-Gang<br>Nail on/85.3     15135   3-Gang double<br>drywall nail on/23.0     15133   2-Gang double<br>drywall nail on/73.0     15133   2-Gang double<br>drywall nail on/73.0 | MFG #018997   CU. IN.   PKG     12520   Single-gang<br>Screw on/22.0   25     06900   2-Gang<br>Screw on/42.0   10     06901   3-Gang<br>Screw on/59.0   10     06902   4-Gang<br>Screw on/81.0   10     06902   2-Gang<br>Screw on/81.0   10     15130   Single-gang<br>Nail on/23.0   20     15132   2-Gang<br>Nail on/43.5   10     15134   3-Gang<br>Nail on/63.5   10     15135   4-Gang<br>Nail on/85.3   10     15133   Single-gang double<br>drywall nail on/28.0   20     15133   2-Gang double<br>drywall nail on/77.8   10     15135   3-Gang double<br>drywall nail on/77.8   10 | MFG #018997   CU. IN.   PKG   PKG     12520   Single-gang<br>Screw on/22.0   25   25     06900   2-Gang<br>Screw on/42.0   10   10     06901   3-Gang<br>Screw on/59.0   10   10     06902   4-Gang<br>Screw on/81.0   10   10     15130   Single-gang<br>Screw on/81.0   20   20     15130   Single-gang<br>Nail on/23.0   20   20     15132   2-Gang<br>Nail on/43.5   10   10     15134   3-Gang<br>Nail on/63.5   10   10     15131   Single-gang double<br>drywall nail on/28.0   20   20     15133   2-Gang double<br>drywall nail on/28.0   10   10     15133   2-Gang double<br>drywall nail on/77.8   10   10     15135   3-Gang double<br>drywall nail on/77.8   10   10 | MFG #018997   CU. IN.   PKG   PKG   A     12520   Single-gang<br>Screw on/22.0   25   25   5.990     06900   2-Gang<br>Screw on/42.0   10   10   5.990     06901   3-Gang<br>Screw on/59.0   10   10   5.990     06902   4-Gang<br>Screw on/59.0   10   10   5.990     06902   4-Gang<br>Screw on/81.0   10   10   5.990     15130   Single-gang<br>Nail on/23.0   20   20   5.990     15132   2-Gang<br>Nail on/43.5   10   10   5.990     15134   3-Gang<br>Nail on/63.5   10   10   5.990     15134   3-Gang<br>Nail on/85.3   10   10   5.990     15131   Single-gang double<br>drywall nail on/28.0   20   2.990   5.990     15133   2-Gang double<br>drywall nail on/53.0   10   10   5.990     15135   3-Gang double<br>drywall nail on/53.0   10   10   5.990     15135   3-Gang double<br>drywall nail on/77.8   10   10   5. | MFG #018997   CU. IN.   PKG   PKG   A   B     12520   Single-gang<br>Screw on/22.0   25   25   5.990   4.500     06900   2-Gang<br>Screw on/42.0   10   10   5.990   6.313     06901   3-Gang<br>Screw on/59.0   10   10   5.990   8.125     06902   4-Gang<br>Screw on/81.0   10   10   5.990   9.937     15130   Single-gang<br>Nail on/23.0   20   20   5.990   4.500     15132   2-Gang<br>Nail on/43.5   10   10   5.990   4.500     15134   3-Gang<br>Nail on/63.5   10   10   5.990   6.313     15134   3-Gang<br>Nail on/63.5   10   10   5.990   8.125     15136   4-Gang<br>Nail on/63.5   10   10   5.990   9.937     15133   Single-gang double<br>drywall nail on/53.0   10   10   5.990   9.937     15133   2-Gang double<br>drywall nail on/53.0   10   10   5.990   6.312     15135< | MFG #018997   CU. IN.   PKG   PKG   A   B   C     12520   Single-gang<br>Screw on/22.0   25   25   5.990   4.500   3.510     06900   2-Gang<br>Screw on/42.0   10   10   5.990   6.313   3.510     06901   3-Gang<br>Screw on/59.0   10   10   5.990   8.125   3.510     06902   4-Gang<br>Screw on/81.0   10   10   5.990   8.125   3.510     06902   2-Gang<br>Screw on/81.0   10   10   5.990   9.937   3.510     15130   Single-gang<br>Nail on/43.5   10   10   5.990   4.500   3.510     15132   2-Gang<br>Nail on/63.5   10   10   5.990   6.313   3.510     15134   3-Gang<br>Nail on/63.5   10   10   5.990   8.125   3.510     15136   4-Gang<br>Nail on/85.3   10   10   5.990   9.937   3.510     15131   Single-gang double<br>drywall nail on/28.0   20   2.990   9.937 <t< td=""></t<> |