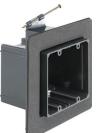

## **ONE-BOX™ Vapor Boxes for Devices**

Versatile non-conductive outlet box for new construction. Mounts directly to a wood or steel stud for a super secure installation.

| UPC/DCI/NAED<br>MFG #018997 | DESCRIPTION/<br>CU. IN.                                                                             | UNIT<br>PKG                                                                                                                                                                                                                                                                                                                                                                                                                                                                                                                                                                                                                                        | STD<br>PKG                                                                                                                                                                                                                                                                                                                                                                                                                                                                                                                                                                                   | DIM<br>A                                                                                                                                                                                                                                                                                                                                                                                                                                                                                                                                                                                                                                                                           | DIM<br>B                                                                                                                                                                                                                                                                                                                                                                                                                                                                                                                                                                                                                                                                                                                                                                                                                               | DIM<br>C                                                                                                                                                                                                                                                                                                                                                                                                                                                                                                                                                                                                                                                                                                                                                                                             | DIM<br>D                                                                                                                                                                                                                                                                                                                                                                                                                                                                                                                                                                                                                                                                                                                                                                                              |
|-----------------------------|-----------------------------------------------------------------------------------------------------|----------------------------------------------------------------------------------------------------------------------------------------------------------------------------------------------------------------------------------------------------------------------------------------------------------------------------------------------------------------------------------------------------------------------------------------------------------------------------------------------------------------------------------------------------------------------------------------------------------------------------------------------------|----------------------------------------------------------------------------------------------------------------------------------------------------------------------------------------------------------------------------------------------------------------------------------------------------------------------------------------------------------------------------------------------------------------------------------------------------------------------------------------------------------------------------------------------------------------------------------------------|------------------------------------------------------------------------------------------------------------------------------------------------------------------------------------------------------------------------------------------------------------------------------------------------------------------------------------------------------------------------------------------------------------------------------------------------------------------------------------------------------------------------------------------------------------------------------------------------------------------------------------------------------------------------------------|----------------------------------------------------------------------------------------------------------------------------------------------------------------------------------------------------------------------------------------------------------------------------------------------------------------------------------------------------------------------------------------------------------------------------------------------------------------------------------------------------------------------------------------------------------------------------------------------------------------------------------------------------------------------------------------------------------------------------------------------------------------------------------------------------------------------------------------|------------------------------------------------------------------------------------------------------------------------------------------------------------------------------------------------------------------------------------------------------------------------------------------------------------------------------------------------------------------------------------------------------------------------------------------------------------------------------------------------------------------------------------------------------------------------------------------------------------------------------------------------------------------------------------------------------------------------------------------------------------------------------------------------------|-------------------------------------------------------------------------------------------------------------------------------------------------------------------------------------------------------------------------------------------------------------------------------------------------------------------------------------------------------------------------------------------------------------------------------------------------------------------------------------------------------------------------------------------------------------------------------------------------------------------------------------------------------------------------------------------------------------------------------------------------------------------------------------------------------|
| 12520                       | Single-gang<br>Screw on/22.0                                                                        | 25                                                                                                                                                                                                                                                                                                                                                                                                                                                                                                                                                                                                                                                 | 25                                                                                                                                                                                                                                                                                                                                                                                                                                                                                                                                                                                           | 5.990                                                                                                                                                                                                                                                                                                                                                                                                                                                                                                                                                                                                                                                                              | 4.500                                                                                                                                                                                                                                                                                                                                                                                                                                                                                                                                                                                                                                                                                                                                                                                                                                  | 3.510                                                                                                                                                                                                                                                                                                                                                                                                                                                                                                                                                                                                                                                                                                                                                                                                | .500                                                                                                                                                                                                                                                                                                                                                                                                                                                                                                                                                                                                                                                                                                                                                                                                  |
| 06900                       | 2-Gang<br>Screw on/42.0                                                                             | 10                                                                                                                                                                                                                                                                                                                                                                                                                                                                                                                                                                                                                                                 | 10                                                                                                                                                                                                                                                                                                                                                                                                                                                                                                                                                                                           | 5.990                                                                                                                                                                                                                                                                                                                                                                                                                                                                                                                                                                                                                                                                              | 6.313                                                                                                                                                                                                                                                                                                                                                                                                                                                                                                                                                                                                                                                                                                                                                                                                                                  | 3.510                                                                                                                                                                                                                                                                                                                                                                                                                                                                                                                                                                                                                                                                                                                                                                                                | .500                                                                                                                                                                                                                                                                                                                                                                                                                                                                                                                                                                                                                                                                                                                                                                                                  |
| 06901                       | 3-Gang<br>Screw on/59.0                                                                             | 10                                                                                                                                                                                                                                                                                                                                                                                                                                                                                                                                                                                                                                                 | 10                                                                                                                                                                                                                                                                                                                                                                                                                                                                                                                                                                                           | 5.990                                                                                                                                                                                                                                                                                                                                                                                                                                                                                                                                                                                                                                                                              | 8.125                                                                                                                                                                                                                                                                                                                                                                                                                                                                                                                                                                                                                                                                                                                                                                                                                                  | 3.510                                                                                                                                                                                                                                                                                                                                                                                                                                                                                                                                                                                                                                                                                                                                                                                                | .500                                                                                                                                                                                                                                                                                                                                                                                                                                                                                                                                                                                                                                                                                                                                                                                                  |
| 06902                       | 4-Gang<br>Screw on/81.0                                                                             | 10                                                                                                                                                                                                                                                                                                                                                                                                                                                                                                                                                                                                                                                 | 10                                                                                                                                                                                                                                                                                                                                                                                                                                                                                                                                                                                           | 5.990                                                                                                                                                                                                                                                                                                                                                                                                                                                                                                                                                                                                                                                                              | 9.937                                                                                                                                                                                                                                                                                                                                                                                                                                                                                                                                                                                                                                                                                                                                                                                                                                  | 3.510                                                                                                                                                                                                                                                                                                                                                                                                                                                                                                                                                                                                                                                                                                                                                                                                | .500                                                                                                                                                                                                                                                                                                                                                                                                                                                                                                                                                                                                                                                                                                                                                                                                  |
| 15130                       | Single-gang<br>Nail on/23.0                                                                         | 20                                                                                                                                                                                                                                                                                                                                                                                                                                                                                                                                                                                                                                                 | 20                                                                                                                                                                                                                                                                                                                                                                                                                                                                                                                                                                                           | 5.990                                                                                                                                                                                                                                                                                                                                                                                                                                                                                                                                                                                                                                                                              | 4.500                                                                                                                                                                                                                                                                                                                                                                                                                                                                                                                                                                                                                                                                                                                                                                                                                                  | 3.510                                                                                                                                                                                                                                                                                                                                                                                                                                                                                                                                                                                                                                                                                                                                                                                                | .500                                                                                                                                                                                                                                                                                                                                                                                                                                                                                                                                                                                                                                                                                                                                                                                                  |
| 15132                       | 2-Gang<br>Nail on/43.5                                                                              | 10                                                                                                                                                                                                                                                                                                                                                                                                                                                                                                                                                                                                                                                 | 10                                                                                                                                                                                                                                                                                                                                                                                                                                                                                                                                                                                           | 5.990                                                                                                                                                                                                                                                                                                                                                                                                                                                                                                                                                                                                                                                                              | 6.313                                                                                                                                                                                                                                                                                                                                                                                                                                                                                                                                                                                                                                                                                                                                                                                                                                  | 3.510                                                                                                                                                                                                                                                                                                                                                                                                                                                                                                                                                                                                                                                                                                                                                                                                | .500                                                                                                                                                                                                                                                                                                                                                                                                                                                                                                                                                                                                                                                                                                                                                                                                  |
| 15134                       | 3-Gang<br>Nail on/63.5                                                                              | 10                                                                                                                                                                                                                                                                                                                                                                                                                                                                                                                                                                                                                                                 | 10                                                                                                                                                                                                                                                                                                                                                                                                                                                                                                                                                                                           | 5.990                                                                                                                                                                                                                                                                                                                                                                                                                                                                                                                                                                                                                                                                              | 8.125                                                                                                                                                                                                                                                                                                                                                                                                                                                                                                                                                                                                                                                                                                                                                                                                                                  | 3.510                                                                                                                                                                                                                                                                                                                                                                                                                                                                                                                                                                                                                                                                                                                                                                                                | .500                                                                                                                                                                                                                                                                                                                                                                                                                                                                                                                                                                                                                                                                                                                                                                                                  |
| 15136                       | 4-Gang<br>Nail on/85.3                                                                              | 10                                                                                                                                                                                                                                                                                                                                                                                                                                                                                                                                                                                                                                                 | 10                                                                                                                                                                                                                                                                                                                                                                                                                                                                                                                                                                                           | 5.990                                                                                                                                                                                                                                                                                                                                                                                                                                                                                                                                                                                                                                                                              | 9.937                                                                                                                                                                                                                                                                                                                                                                                                                                                                                                                                                                                                                                                                                                                                                                                                                                  | 3.510                                                                                                                                                                                                                                                                                                                                                                                                                                                                                                                                                                                                                                                                                                                                                                                                | .500                                                                                                                                                                                                                                                                                                                                                                                                                                                                                                                                                                                                                                                                                                                                                                                                  |
| 15131                       | Single-gang double<br>drywall nail on/28.0                                                          | 20                                                                                                                                                                                                                                                                                                                                                                                                                                                                                                                                                                                                                                                 | 20                                                                                                                                                                                                                                                                                                                                                                                                                                                                                                                                                                                           | 5.990                                                                                                                                                                                                                                                                                                                                                                                                                                                                                                                                                                                                                                                                              | 4.500                                                                                                                                                                                                                                                                                                                                                                                                                                                                                                                                                                                                                                                                                                                                                                                                                                  | 4.344                                                                                                                                                                                                                                                                                                                                                                                                                                                                                                                                                                                                                                                                                                                                                                                                | 1.312                                                                                                                                                                                                                                                                                                                                                                                                                                                                                                                                                                                                                                                                                                                                                                                                 |
| 15133                       | 2-Gang double<br>drywall nail on/53.0                                                               | 10                                                                                                                                                                                                                                                                                                                                                                                                                                                                                                                                                                                                                                                 | 10                                                                                                                                                                                                                                                                                                                                                                                                                                                                                                                                                                                           | 5.990                                                                                                                                                                                                                                                                                                                                                                                                                                                                                                                                                                                                                                                                              | 6.312                                                                                                                                                                                                                                                                                                                                                                                                                                                                                                                                                                                                                                                                                                                                                                                                                                  | 4.344                                                                                                                                                                                                                                                                                                                                                                                                                                                                                                                                                                                                                                                                                                                                                                                                | 1.312                                                                                                                                                                                                                                                                                                                                                                                                                                                                                                                                                                                                                                                                                                                                                                                                 |
| 15135                       | 3-Gang double<br>drywall nail on/77.8                                                               | 10                                                                                                                                                                                                                                                                                                                                                                                                                                                                                                                                                                                                                                                 | 10                                                                                                                                                                                                                                                                                                                                                                                                                                                                                                                                                                                           | 5.990                                                                                                                                                                                                                                                                                                                                                                                                                                                                                                                                                                                                                                                                              | 8.124                                                                                                                                                                                                                                                                                                                                                                                                                                                                                                                                                                                                                                                                                                                                                                                                                                  | 4.344                                                                                                                                                                                                                                                                                                                                                                                                                                                                                                                                                                                                                                                                                                                                                                                                | 1.312                                                                                                                                                                                                                                                                                                                                                                                                                                                                                                                                                                                                                                                                                                                                                                                                 |
| 15137                       | 4-Gang double<br>drywall nail on/103.5                                                              | 10                                                                                                                                                                                                                                                                                                                                                                                                                                                                                                                                                                                                                                                 | 10                                                                                                                                                                                                                                                                                                                                                                                                                                                                                                                                                                                           | 5.990                                                                                                                                                                                                                                                                                                                                                                                                                                                                                                                                                                                                                                                                              | 9.936                                                                                                                                                                                                                                                                                                                                                                                                                                                                                                                                                                                                                                                                                                                                                                                                                                  | 4.344                                                                                                                                                                                                                                                                                                                                                                                                                                                                                                                                                                                                                                                                                                                                                                                                | 1.312                                                                                                                                                                                                                                                                                                                                                                                                                                                                                                                                                                                                                                                                                                                                                                                                 |
|                             | MFG #018997   12520   06900   06901   06902   15130   15132   15134   15136   15131   15133   15135 | MFG #018997   CU. IN.     12520   Single-gang<br>Screw on/22.0     06900   2-Gang<br>Screw on/42.0     06901   3-Gang<br>Screw on/59.0     06902   4-Gang<br>Screw on/81.0     15130   Single-gang<br>Nail on/23.0     15132   2-Gang<br>Screw on/81.0     15134   3-Gang<br>Nail on/43.5     15135   4-Gang<br>Nail on/63.5     15136   4-Gang<br>Nail on/63.5     15131   Single-gang double<br>drywall nail on/23.0     15133   2-Gang<br>Nail on/85.3     15134   3-Gang<br>Nail on/85.3     15135   3-Gang double<br>drywall nail on/23.0     15133   2-Gang double<br>drywall nail on/73.0     15133   2-Gang double<br>drywall nail on/73.0 | MFG #018997   CU. IN.   PKG     12520   Single-gang<br>Screw on/22.0   25     06900   2-Gang<br>Screw on/42.0   10     06901   3-Gang<br>Screw on/59.0   10     06902   4-Gang<br>Screw on/81.0   10     06902   2-Gang<br>Screw on/81.0   10     15130   Single-gang<br>Nail on/23.0   20     15132   2-Gang<br>Nail on/43.5   10     15134   3-Gang<br>Nail on/63.5   10     15135   4-Gang<br>Nail on/85.3   10     15133   Single-gang double<br>drywall nail on/28.0   20     15133   2-Gang double<br>drywall nail on/77.8   10     15135   3-Gang double<br>drywall nail on/77.8   10 | MFG #018997   CU. IN.   PKG   PKG     12520   Single-gang<br>Screw on/22.0   25   25     06900   2-Gang<br>Screw on/42.0   10   10     06901   3-Gang<br>Screw on/59.0   10   10     06902   4-Gang<br>Screw on/81.0   10   10     15130   Single-gang<br>Screw on/81.0   20   20     15130   Single-gang<br>Nail on/23.0   20   20     15132   2-Gang<br>Nail on/43.5   10   10     15134   3-Gang<br>Nail on/63.5   10   10     15131   Single-gang double<br>drywall nail on/28.0   20   20     15133   2-Gang double<br>drywall nail on/28.0   10   10     15133   2-Gang double<br>drywall nail on/77.8   10   10     15135   3-Gang double<br>drywall nail on/77.8   10   10 | MFG #018997   CU. IN.   PKG   PKG   A     12520   Single-gang<br>Screw on/22.0   25   25   5.990     06900   2-Gang<br>Screw on/42.0   10   10   5.990     06901   3-Gang<br>Screw on/59.0   10   10   5.990     06902   4-Gang<br>Screw on/59.0   10   10   5.990     06902   4-Gang<br>Screw on/81.0   10   10   5.990     15130   Single-gang<br>Nail on/23.0   20   20   5.990     15132   2-Gang<br>Nail on/43.5   10   10   5.990     15134   3-Gang<br>Nail on/63.5   10   10   5.990     15134   3-Gang<br>Nail on/85.3   10   10   5.990     15131   Single-gang double<br>drywall nail on/28.0   20   2.990   5.990     15133   2-Gang double<br>drywall nail on/53.0   10   10   5.990     15135   3-Gang double<br>drywall nail on/53.0   10   10   5.990     15135   3-Gang double<br>drywall nail on/77.8   10   10   5. | MFG #018997   CU. IN.   PKG   PKG   A   B     12520   Single-gang<br>Screw on/22.0   25   25   5.990   4.500     06900   2-Gang<br>Screw on/42.0   10   10   5.990   6.313     06901   3-Gang<br>Screw on/59.0   10   10   5.990   8.125     06902   4-Gang<br>Screw on/81.0   10   10   5.990   9.937     15130   Single-gang<br>Nail on/23.0   20   20   5.990   4.500     15132   2-Gang<br>Nail on/43.5   10   10   5.990   4.500     15134   3-Gang<br>Nail on/63.5   10   10   5.990   6.313     15134   3-Gang<br>Nail on/63.5   10   10   5.990   8.125     15136   4-Gang<br>Nail on/63.5   10   10   5.990   9.937     15133   Single-gang double<br>drywall nail on/53.0   10   10   5.990   9.937     15133   2-Gang double<br>drywall nail on/53.0   10   10   5.990   6.312     15135< | MFG #018997   CU. IN.   PKG   PKG   A   B   C     12520   Single-gang<br>Screw on/22.0   25   25   5.990   4.500   3.510     06900   2-Gang<br>Screw on/42.0   10   10   5.990   6.313   3.510     06901   3-Gang<br>Screw on/59.0   10   10   5.990   8.125   3.510     06902   4-Gang<br>Screw on/81.0   10   10   5.990   8.125   3.510     06902   2-Gang<br>Screw on/81.0   10   10   5.990   9.937   3.510     15130   Single-gang<br>Nail on/43.5   10   10   5.990   4.500   3.510     15132   2-Gang<br>Nail on/63.5   10   10   5.990   6.313   3.510     15134   3-Gang<br>Nail on/63.5   10   10   5.990   8.125   3.510     15136   4-Gang<br>Nail on/85.3   10   10   5.990   9.937   3.510     15131   Single-gang double<br>drywall nail on/28.0   20   2.990   9.937 <t< td=""></t<> |

## FEATURES AND BENEFITS

- Fast and easy to install
- \*2 hour fire rating
- Mounts directly to a wood or steel stud for a super secure installation
- Flange forms a protective barrier against air infiltration
- Add divider for power/low
- voltage applications.