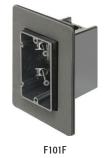

## **Arlington**<sup>®</sup>

FN102F

F103F

FN104FD

## **ONE-BOX™ Vapor Boxes for Devices**

Versatile non-conductive outlet box for new construction. Mounts directly to a wood or steel stud for a super secure installation.

| UPC/DCI/NAED<br>MFG #018997 | DESCRIPTION/<br>CU. IN.                                                                             | UNIT<br>PKG                                                                                                                                                                                                                                                                                                                                                                                                                                                                                                                                                                                                                                        | STD<br>PKG                                                                                                                                                                                                                                                                                                                                                                                                                                                                                                                                                                                   | DIM<br>A                                                                                                                                                                                                                                                                                                                                                                                                                                                                                                                                                                                                                                                                           | DIM<br>B                                                                                                                                                                                                                                                                                                                                                                                                                                                                                                                                                                                                                                                                                                                                                                                                                               | DIM<br>C                                                                                                                                                                                                                                                                                                                                                                                                                                                                                                                                                                                                                                                                                                                                                                                             | DIM<br>D                                                                                                                                                                                                                                                                                                                                                                                                                                                                                                                                                                                                                                                                                                                                                                                              |
|-----------------------------|-----------------------------------------------------------------------------------------------------|----------------------------------------------------------------------------------------------------------------------------------------------------------------------------------------------------------------------------------------------------------------------------------------------------------------------------------------------------------------------------------------------------------------------------------------------------------------------------------------------------------------------------------------------------------------------------------------------------------------------------------------------------|----------------------------------------------------------------------------------------------------------------------------------------------------------------------------------------------------------------------------------------------------------------------------------------------------------------------------------------------------------------------------------------------------------------------------------------------------------------------------------------------------------------------------------------------------------------------------------------------|------------------------------------------------------------------------------------------------------------------------------------------------------------------------------------------------------------------------------------------------------------------------------------------------------------------------------------------------------------------------------------------------------------------------------------------------------------------------------------------------------------------------------------------------------------------------------------------------------------------------------------------------------------------------------------|----------------------------------------------------------------------------------------------------------------------------------------------------------------------------------------------------------------------------------------------------------------------------------------------------------------------------------------------------------------------------------------------------------------------------------------------------------------------------------------------------------------------------------------------------------------------------------------------------------------------------------------------------------------------------------------------------------------------------------------------------------------------------------------------------------------------------------------|------------------------------------------------------------------------------------------------------------------------------------------------------------------------------------------------------------------------------------------------------------------------------------------------------------------------------------------------------------------------------------------------------------------------------------------------------------------------------------------------------------------------------------------------------------------------------------------------------------------------------------------------------------------------------------------------------------------------------------------------------------------------------------------------------|-------------------------------------------------------------------------------------------------------------------------------------------------------------------------------------------------------------------------------------------------------------------------------------------------------------------------------------------------------------------------------------------------------------------------------------------------------------------------------------------------------------------------------------------------------------------------------------------------------------------------------------------------------------------------------------------------------------------------------------------------------------------------------------------------------|
| 12520                       | Single-gang<br>Screw on/22.0                                                                        | 25                                                                                                                                                                                                                                                                                                                                                                                                                                                                                                                                                                                                                                                 | 25                                                                                                                                                                                                                                                                                                                                                                                                                                                                                                                                                                                           | 5.990                                                                                                                                                                                                                                                                                                                                                                                                                                                                                                                                                                                                                                                                              | 4.500                                                                                                                                                                                                                                                                                                                                                                                                                                                                                                                                                                                                                                                                                                                                                                                                                                  | 3.510                                                                                                                                                                                                                                                                                                                                                                                                                                                                                                                                                                                                                                                                                                                                                                                                | .500                                                                                                                                                                                                                                                                                                                                                                                                                                                                                                                                                                                                                                                                                                                                                                                                  |
| 06900                       | 2-Gang<br>Screw on/42.0                                                                             | 10                                                                                                                                                                                                                                                                                                                                                                                                                                                                                                                                                                                                                                                 | 10                                                                                                                                                                                                                                                                                                                                                                                                                                                                                                                                                                                           | 5.990                                                                                                                                                                                                                                                                                                                                                                                                                                                                                                                                                                                                                                                                              | 6.313                                                                                                                                                                                                                                                                                                                                                                                                                                                                                                                                                                                                                                                                                                                                                                                                                                  | 3.510                                                                                                                                                                                                                                                                                                                                                                                                                                                                                                                                                                                                                                                                                                                                                                                                | .500                                                                                                                                                                                                                                                                                                                                                                                                                                                                                                                                                                                                                                                                                                                                                                                                  |
| 06901                       | 3-Gang<br>Screw on/59.0                                                                             | 10                                                                                                                                                                                                                                                                                                                                                                                                                                                                                                                                                                                                                                                 | 10                                                                                                                                                                                                                                                                                                                                                                                                                                                                                                                                                                                           | 5.990                                                                                                                                                                                                                                                                                                                                                                                                                                                                                                                                                                                                                                                                              | 8.125                                                                                                                                                                                                                                                                                                                                                                                                                                                                                                                                                                                                                                                                                                                                                                                                                                  | 3.510                                                                                                                                                                                                                                                                                                                                                                                                                                                                                                                                                                                                                                                                                                                                                                                                | .500                                                                                                                                                                                                                                                                                                                                                                                                                                                                                                                                                                                                                                                                                                                                                                                                  |
| 06902                       | 4-Gang<br>Screw on/81.0                                                                             | 10                                                                                                                                                                                                                                                                                                                                                                                                                                                                                                                                                                                                                                                 | 10                                                                                                                                                                                                                                                                                                                                                                                                                                                                                                                                                                                           | 5.990                                                                                                                                                                                                                                                                                                                                                                                                                                                                                                                                                                                                                                                                              | 9.937                                                                                                                                                                                                                                                                                                                                                                                                                                                                                                                                                                                                                                                                                                                                                                                                                                  | 3.510                                                                                                                                                                                                                                                                                                                                                                                                                                                                                                                                                                                                                                                                                                                                                                                                | .500                                                                                                                                                                                                                                                                                                                                                                                                                                                                                                                                                                                                                                                                                                                                                                                                  |
| 15130                       | Single-gang<br>Nail on/23.0                                                                         | 20                                                                                                                                                                                                                                                                                                                                                                                                                                                                                                                                                                                                                                                 | 20                                                                                                                                                                                                                                                                                                                                                                                                                                                                                                                                                                                           | 5.990                                                                                                                                                                                                                                                                                                                                                                                                                                                                                                                                                                                                                                                                              | 4.500                                                                                                                                                                                                                                                                                                                                                                                                                                                                                                                                                                                                                                                                                                                                                                                                                                  | 3.510                                                                                                                                                                                                                                                                                                                                                                                                                                                                                                                                                                                                                                                                                                                                                                                                | .500                                                                                                                                                                                                                                                                                                                                                                                                                                                                                                                                                                                                                                                                                                                                                                                                  |
| 15132                       | 2-Gang<br>Nail on/43.5                                                                              | 10                                                                                                                                                                                                                                                                                                                                                                                                                                                                                                                                                                                                                                                 | 10                                                                                                                                                                                                                                                                                                                                                                                                                                                                                                                                                                                           | 5.990                                                                                                                                                                                                                                                                                                                                                                                                                                                                                                                                                                                                                                                                              | 6.313                                                                                                                                                                                                                                                                                                                                                                                                                                                                                                                                                                                                                                                                                                                                                                                                                                  | 3.510                                                                                                                                                                                                                                                                                                                                                                                                                                                                                                                                                                                                                                                                                                                                                                                                | .500                                                                                                                                                                                                                                                                                                                                                                                                                                                                                                                                                                                                                                                                                                                                                                                                  |
| 15134                       | 3-Gang<br>Nail on/63.5                                                                              | 10                                                                                                                                                                                                                                                                                                                                                                                                                                                                                                                                                                                                                                                 | 10                                                                                                                                                                                                                                                                                                                                                                                                                                                                                                                                                                                           | 5.990                                                                                                                                                                                                                                                                                                                                                                                                                                                                                                                                                                                                                                                                              | 8.125                                                                                                                                                                                                                                                                                                                                                                                                                                                                                                                                                                                                                                                                                                                                                                                                                                  | 3.510                                                                                                                                                                                                                                                                                                                                                                                                                                                                                                                                                                                                                                                                                                                                                                                                | .500                                                                                                                                                                                                                                                                                                                                                                                                                                                                                                                                                                                                                                                                                                                                                                                                  |
| 15136                       | 4-Gang<br>Nail on/85.3                                                                              | 10                                                                                                                                                                                                                                                                                                                                                                                                                                                                                                                                                                                                                                                 | 10                                                                                                                                                                                                                                                                                                                                                                                                                                                                                                                                                                                           | 5.990                                                                                                                                                                                                                                                                                                                                                                                                                                                                                                                                                                                                                                                                              | 9.937                                                                                                                                                                                                                                                                                                                                                                                                                                                                                                                                                                                                                                                                                                                                                                                                                                  | 3.510                                                                                                                                                                                                                                                                                                                                                                                                                                                                                                                                                                                                                                                                                                                                                                                                | .500                                                                                                                                                                                                                                                                                                                                                                                                                                                                                                                                                                                                                                                                                                                                                                                                  |
| 15131                       | Single-gang double<br>drywall nail on/28.0                                                          | 20                                                                                                                                                                                                                                                                                                                                                                                                                                                                                                                                                                                                                                                 | 20                                                                                                                                                                                                                                                                                                                                                                                                                                                                                                                                                                                           | 5.990                                                                                                                                                                                                                                                                                                                                                                                                                                                                                                                                                                                                                                                                              | 4.500                                                                                                                                                                                                                                                                                                                                                                                                                                                                                                                                                                                                                                                                                                                                                                                                                                  | 4.344                                                                                                                                                                                                                                                                                                                                                                                                                                                                                                                                                                                                                                                                                                                                                                                                | 1.312                                                                                                                                                                                                                                                                                                                                                                                                                                                                                                                                                                                                                                                                                                                                                                                                 |
| 15133                       | 2-Gang double<br>drywall nail on/53.0                                                               | 10                                                                                                                                                                                                                                                                                                                                                                                                                                                                                                                                                                                                                                                 | 10                                                                                                                                                                                                                                                                                                                                                                                                                                                                                                                                                                                           | 5.990                                                                                                                                                                                                                                                                                                                                                                                                                                                                                                                                                                                                                                                                              | 6.312                                                                                                                                                                                                                                                                                                                                                                                                                                                                                                                                                                                                                                                                                                                                                                                                                                  | 4.344                                                                                                                                                                                                                                                                                                                                                                                                                                                                                                                                                                                                                                                                                                                                                                                                | 1.312                                                                                                                                                                                                                                                                                                                                                                                                                                                                                                                                                                                                                                                                                                                                                                                                 |
| 15135                       | 3-Gang double<br>drywall nail on/77.8                                                               | 10                                                                                                                                                                                                                                                                                                                                                                                                                                                                                                                                                                                                                                                 | 10                                                                                                                                                                                                                                                                                                                                                                                                                                                                                                                                                                                           | 5.990                                                                                                                                                                                                                                                                                                                                                                                                                                                                                                                                                                                                                                                                              | 8.124                                                                                                                                                                                                                                                                                                                                                                                                                                                                                                                                                                                                                                                                                                                                                                                                                                  | 4.344                                                                                                                                                                                                                                                                                                                                                                                                                                                                                                                                                                                                                                                                                                                                                                                                | 1.312                                                                                                                                                                                                                                                                                                                                                                                                                                                                                                                                                                                                                                                                                                                                                                                                 |
| 15137                       | 4-Gang double<br>drywall nail on/103.5                                                              | 10                                                                                                                                                                                                                                                                                                                                                                                                                                                                                                                                                                                                                                                 | 10                                                                                                                                                                                                                                                                                                                                                                                                                                                                                                                                                                                           | 5.990                                                                                                                                                                                                                                                                                                                                                                                                                                                                                                                                                                                                                                                                              | 9.936                                                                                                                                                                                                                                                                                                                                                                                                                                                                                                                                                                                                                                                                                                                                                                                                                                  | 4.344                                                                                                                                                                                                                                                                                                                                                                                                                                                                                                                                                                                                                                                                                                                                                                                                | 1.312                                                                                                                                                                                                                                                                                                                                                                                                                                                                                                                                                                                                                                                                                                                                                                                                 |
|                             | MFG #018997   12520   06900   06901   06902   15130   15132   15134   15136   15131   15133   15135 | MFG #018997   CU. IN.     12520   Single-gang<br>Screw on/22.0     06900   2-Gang<br>Screw on/42.0     06901   3-Gang<br>Screw on/59.0     06902   4-Gang<br>Screw on/81.0     15130   Single-gang<br>Nail on/23.0     15132   2-Gang<br>Screw on/81.0     15134   3-Gang<br>Nail on/43.5     15135   4-Gang<br>Nail on/63.5     15136   4-Gang<br>Nail on/63.5     15131   Single-gang double<br>drywall nail on/23.0     15133   2-Gang<br>Nail on/85.3     15134   3-Gang<br>Nail on/85.3     15135   3-Gang double<br>drywall nail on/23.0     15133   2-Gang double<br>drywall nail on/73.0     15133   2-Gang double<br>drywall nail on/73.0 | MFG #018997   CU. IN.   PKG     12520   Single-gang<br>Screw on/22.0   25     06900   2-Gang<br>Screw on/42.0   10     06901   3-Gang<br>Screw on/59.0   10     06902   4-Gang<br>Screw on/81.0   10     06902   2-Gang<br>Screw on/81.0   10     15130   Single-gang<br>Nail on/23.0   20     15132   2-Gang<br>Nail on/43.5   10     15134   3-Gang<br>Nail on/63.5   10     15135   4-Gang<br>Nail on/85.3   10     15133   Single-gang double<br>drywall nail on/28.0   20     15133   2-Gang double<br>drywall nail on/77.8   10     15135   3-Gang double<br>drywall nail on/77.8   10 | MFG #018997   CU. IN.   PKG   PKG     12520   Single-gang<br>Screw on/22.0   25   25     06900   2-Gang<br>Screw on/42.0   10   10     06901   3-Gang<br>Screw on/59.0   10   10     06902   4-Gang<br>Screw on/81.0   10   10     15130   Single-gang<br>Screw on/81.0   20   20     15130   Single-gang<br>Nail on/23.0   20   20     15132   2-Gang<br>Nail on/43.5   10   10     15134   3-Gang<br>Nail on/63.5   10   10     15131   Single-gang double<br>drywall nail on/28.0   20   20     15133   2-Gang double<br>drywall nail on/28.0   10   10     15133   2-Gang double<br>drywall nail on/77.8   10   10     15135   3-Gang double<br>drywall nail on/77.8   10   10 | MFG #018997   CU. IN.   PKG   PKG   A     12520   Single-gang<br>Screw on/22.0   25   25   5.990     06900   2-Gang<br>Screw on/42.0   10   10   5.990     06901   3-Gang<br>Screw on/59.0   10   10   5.990     06902   4-Gang<br>Screw on/59.0   10   10   5.990     06902   4-Gang<br>Screw on/81.0   10   10   5.990     15130   Single-gang<br>Nail on/23.0   20   20   5.990     15132   2-Gang<br>Nail on/43.5   10   10   5.990     15134   3-Gang<br>Nail on/63.5   10   10   5.990     15134   3-Gang<br>Nail on/85.3   10   10   5.990     15131   Single-gang double<br>drywall nail on/28.0   20   2.990   5.990     15133   2-Gang double<br>drywall nail on/53.0   10   10   5.990     15135   3-Gang double<br>drywall nail on/53.0   10   10   5.990     15135   3-Gang double<br>drywall nail on/77.8   10   10   5. | MFG #018997   CU. IN.   PKG   PKG   A   B     12520   Single-gang<br>Screw on/22.0   25   25   5.990   4.500     06900   2-Gang<br>Screw on/42.0   10   10   5.990   6.313     06901   3-Gang<br>Screw on/59.0   10   10   5.990   8.125     06902   4-Gang<br>Screw on/81.0   10   10   5.990   9.937     15130   Single-gang<br>Nail on/23.0   20   20   5.990   4.500     15132   2-Gang<br>Nail on/43.5   10   10   5.990   4.500     15134   3-Gang<br>Nail on/63.5   10   10   5.990   6.313     15134   3-Gang<br>Nail on/63.5   10   10   5.990   8.125     15136   4-Gang<br>Nail on/63.5   10   10   5.990   9.937     15133   Single-gang double<br>drywall nail on/53.0   10   10   5.990   9.937     15133   2-Gang double<br>drywall nail on/53.0   10   10   5.990   6.312     15135< | MFG #018997   CU. IN.   PKG   PKG   A   B   C     12520   Single-gang<br>Screw on/22.0   25   25   5.990   4.500   3.510     06900   2-Gang<br>Screw on/42.0   10   10   5.990   6.313   3.510     06901   3-Gang<br>Screw on/59.0   10   10   5.990   8.125   3.510     06902   4-Gang<br>Screw on/81.0   10   10   5.990   8.125   3.510     06902   2-Gang<br>Screw on/81.0   10   10   5.990   9.937   3.510     15130   Single-gang<br>Nail on/43.5   10   10   5.990   4.500   3.510     15132   2-Gang<br>Nail on/63.5   10   10   5.990   6.313   3.510     15134   3-Gang<br>Nail on/63.5   10   10   5.990   8.125   3.510     15136   4-Gang<br>Nail on/85.3   10   10   5.990   9.937   3.510     15131   Single-gang double<br>drywall nail on/28.0   20   2.990   9.937 <t< td=""></t<> |