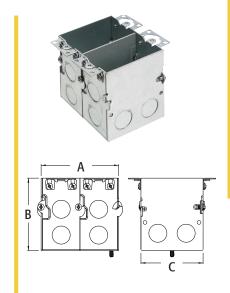

## **Steel Two Gang Floor Outlet Box with Installed Low Voltage Divider**

| CATALOG | UPC/DCI/NAED | DESCRIPTION                               | UNIT | STD | DIM   | DIM   | DIM   |
|---------|--------------|-------------------------------------------|------|-----|-------|-------|-------|
| NUMBER  | MFG #018997  |                                           | PKG  | PKG | A     | B     | C     |
| FLB5549 | 22062        | 2-Gang with installed low voltage divider | 1    | 10  | 3.749 | 3.500 | 3.000 |