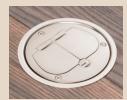

#### **FEATURES AND BENEFITS**

- Metal Covers Available in brass or Nickel plated brass with two flip lids that keep water out and protect the box.
- Matching Metal Carpet Ring Covers cut carpet ends for a neater finish (sold separately).

#### **INSTALLATION SHOTS**

FLB4364NL

FLB45CRNL

FLB45CRMB