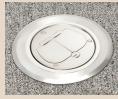

| CATALOG<br>NUMBER | UPC/DCI/NAED<br>MFG #018997 | DESCRIPTION NON-METALLIC BOX, FLIP LIDS                  | UNIT<br>PKG |   | DIM<br>A | DIM<br>B |
|-------------------|-----------------------------|----------------------------------------------------------|-------------|---|----------|----------|
| FLB4364MB         | 22084                       | Brass                                                    | 1           | 1 | 4.650    | 3.250    |
| FLB4364NL         | 22085                       | Nickel plated brass                                      | 1           | 1 | 4.650    | 3.250    |
| FLB4364MBGC*      | 22096                       | Brass (includes ground clip for Canada)                  | 1           | 1 | 4.650    | 3.250    |
| FLB4364NLGC*      | 22097                       | Nickel plated brass<br>(includes ground clip for Canada) | 1           | 1 | 4.650    | 3.250    |
|                   |                             | OVERSIZED Carpet Rings<br>6" DIAMETER                    |             |   |          |          |
| FLB45CRMB         | 22088                       | Brass                                                    | 1           | 1 | 6.220    | .125     |
| FLB45CRNL         | 22089                       | Nickel plated brass                                      | 1           | 1 | 6.220    | .125     |

#### **FEATURES AND BENEFITS**

- Metal Covers Available in brass or Nickel plated brass with two flip lids that keep water out and protect the box.
- Matching Metal Carpet Ring Covers cut carpet ends for a neater finish (sold separately).