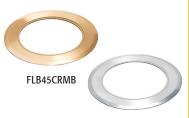

| CATALOG<br>NUMBER | UPC/DCI/NAED<br>MFG #018997 | DESCRIPTION NON-METALLIC BOX, FLIP LIDS                  | UNIT<br>PKG |   | DIM<br>A | DIM<br>B |
|-------------------|-----------------------------|----------------------------------------------------------|-------------|---|----------|----------|
| FLB4364MB         | 22084                       | Brass                                                    | 1           | 1 | 4.650    | 3.250    |
| FLB4364NL         | 22085                       | Nickel plated brass                                      | 1           | 1 | 4.650    | 3.250    |
| FLB4364MBGC*      | 22096                       | Brass (includes ground clip for Canada)                  | 1           | 1 | 4.650    | 3.250    |
| FLB4364NLGC*      | 22097                       | Nickel plated brass<br>(includes ground clip for Canada) | 1           | 1 | 4.650    | 3.250    |
|                   |                             | OVERSIZED Carpet Rings<br>6" DIAMETER                    |             |   |          |          |
| FLB45CRMB         | 22088                       | Brass                                                    | 1           | 1 | 6.220    | .125     |
| FLB45CRNL         | 22089                       | Nickel plated brass                                      | 1           | 1 | 6.220    | .125     |

#### **FEATURES AND BENEFITS**

- Metal Covers Available in brass or Nickel plated brass with two flip lids that keep water out and protect the box.
- Matching Metal Carpet Ring Covers cut carpet ends for a neater finish (sold separately).