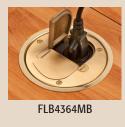

# **Arlington®**

FLB45CRNL

FLB4364MB

FLB45CRMB

## **Metallic DROPIN™ Floor Box Kits with Steel Bracket & Carpet Rings**

4" round UL Listed metallic floor box kits with low profile steel bracket for existing floors. Designed for flush to floor, neat installations. Quickly install with a SINGLE hole saw. The cover seats into the matching low profile, 0.040" thick plated steel bracket, sitting flush with the floor and reducing trip hazards.

### **FLOOR BOX KITS INCLUDE**

Non-metallic box, 4" diameter metal gasketed cover with flip lids, non-metallic gasket support plate, gasket, UL listed 15 amp TR duplex receptacle, steel mounting bracket, NM94 & NM95 cable connectors, (3) #8 x 1/2" flathead screws and (1) #6 x 1/2" screw.

#### **INSTALLATION SHOTS**

FLB4364NL

FLB45CRNL

FLB45CRMB