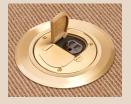

## **Metallic DROPIN™ Floor Box Kits with Steel Bracket & Carpet Rings**

4" round UL Listed metallic floor box kits with low profile steel bracket for existing floors. Designed for flush to floor, neat installations. Quickly install with a SINGLE hole saw. The cover seats into the matching low profile, 0.040" thick plated steel bracket, sitting flush with the floor and reducing trip hazards.

#### **FEATURES AND BENEFITS**

- Metal Covers Available in brass or Nickel plated brass with two flip lids that keep water out and protect the box.
- Matching Metal Carpet Ring Covers cut carpet ends for a neater finish (sold separately).

### **FLOOR BOX KITS INCLUDE**

Non-metallic box, 4" diameter metal gasketed cover with flip lids, non-metallic gasket support plate, gasket, UL listed 15 amp TR duplex receptacle, steel mounting bracket, NM94 & NM95 cable connectors, (3) #8 x 1/2" flathead screws and (1) #6 x 1/2" screw.