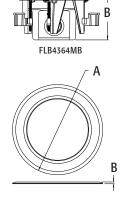

| CATALOG<br>NUMBER | UPC/DCI/NAED<br>MFG #018997 | DESCRIPTION NON-METALLIC BOX, FLIP LIDS                  | UNIT<br>PKG |   | DIM<br>A | DIM<br>B |
|-------------------|-----------------------------|----------------------------------------------------------|-------------|---|----------|----------|
| FLB4364MB         | 22084                       | Brass                                                    | 1           | 1 | 4.650    | 3.250    |
| FLB4364NL         | 22085                       | Nickel plated brass                                      | 1           | 1 | 4.650    | 3.250    |
| FLB4364MBGC*      | 22096                       | Brass (includes ground clip for Canada)                  | 1           | 1 | 4.650    | 3.250    |
| FLB4364NLGC*      | 22097                       | Nickel plated brass<br>(includes ground clip for Canada) | 1           | 1 | 4.650    | 3.250    |
|                   |                             | OVERSIZED Carpet Rings<br>6" DIAMETER                    |             |   |          |          |
| FLB45CRMB         | 22088                       | Brass                                                    | 1           | 1 | 6.220    | .125     |
| FLB45CRNL         | 22089                       | Nickel plated brass                                      | 1           | 1 | 6.220    | .125     |