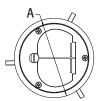

| CATALOG<br>NUMBER | UPC/DCI/NAED<br>MFG #018997 | DESCRIPTION NON-METALLIC BOX, FLIP LIDS                  | UNIT<br>PKG |   | DIM<br>A | DIM<br>B |
|-------------------|-----------------------------|----------------------------------------------------------|-------------|---|----------|----------|
| FLB4364MB         | 22084                       | Brass                                                    | 1           | 1 | 4.650    | 3.250    |
| FLB4364NL         | 22085                       | Nickel plated brass                                      | 1           | 1 | 4.650    | 3.250    |
| FLB4364MBGC*      | 22096                       | Brass (includes ground clip for Canada)                  | 1           | 1 | 4.650    | 3.250    |
| FLB4364NLGC*      | 22097                       | Nickel plated brass<br>(includes ground clip for Canada) | 1           | 1 | 4.650    | 3.250    |
|                   |                             | OVERSIZED Carpet Rings<br>6" DIAMETER                    |             |   |          |          |
| FLB45CRMB         | 22088                       | Brass                                                    | 1           | 1 | 6.220    | .125     |
| FLB45CRNL         | 22089                       | Nickel plated brass                                      | 1           | 1 | 6.220    | .125     |