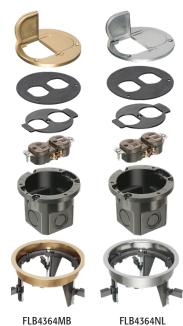

## **Metallic DROPIN™ Floor Box Kits with Steel Bracket & Carpet Rings**

4" round UL Listed metallic floor box kits with low profile steel bracket for existing floors. Designed for flush to floor, neat installations. Quickly install with a SINGLE hole saw. The cover seats into the matching low profile, 0.040" thick plated steel bracket, sitting flush with the floor and reducing trip hazards.

| CATALOG<br>NUMBER | UPC/DCI/NAED<br>MFG #018997 | DESCRIPTION NON-METALLIC BOX, FLIP LIDS                  | UNIT<br>PKG |   | DIM<br>A | DIM<br>B |
|-------------------|-----------------------------|----------------------------------------------------------|-------------|---|----------|----------|
| FLB4364MB         | 22084                       | Brass                                                    | 1           | 1 | 4.650    | 3.250    |
| FLB4364NL         | 22085                       | Nickel plated brass                                      | 1           | 1 | 4.650    | 3.250    |
| FLB4364MBGC*      | 22096                       | Brass (includes ground clip for Canada)                  | 1           | 1 | 4.650    | 3.250    |
| FLB4364NLGC*      | 22097                       | Nickel plated brass<br>(includes ground clip for Canada) | 1           | 1 | 4.650    | 3.250    |
|                   |                             | OVERSIZED Carpet Rings<br>6" DIAMETER                    |             |   |          |          |
| FLB45CRMB         | 22088                       | Brass                                                    | 1           | 1 | 6.220    | .125     |
| FLB45CRNL         | 22089                       | Nickel plated brass                                      | 1           | 1 | 6.220    | .125     |

### **FLOOR BOX KITS INCLUDE**

Non-metallic box, 4" diameter metal gasketed cover with flip lids, non-metallic gasket support plate, gasket, UL listed 15 amp TR duplex receptacle, steel mounting bracket, NM94 & NM95 cable connectors, (3) #8 x 1/2" flathead screws and (1) #6 x 1/2" screw.