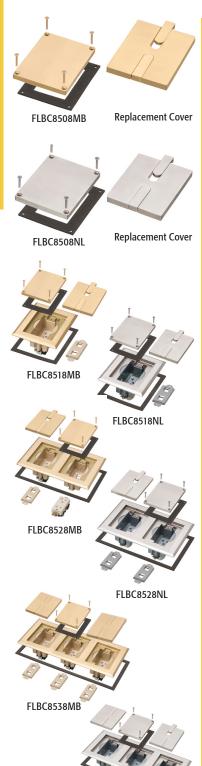

# **Recessed Gangable Box Kits for New Concrete**

The recessed gasket frames in this series fit our FLBC8500 and our FLBC8502 concrete boxes (see page P-12). Plated Brass or Nickel, single, double, or triple gang blank and slotted covers.

| CATALOG<br>NUMBER | UPC/DCI/NAED<br>MFG #018997 | DESCRIPTION   | UNIT<br>PKG | STD<br>PKG | DIM<br>A | DIM<br>B |
|-------------------|-----------------------------|---------------|-------------|------------|----------|----------|
|                   |                             | SINGLE-GANG   |             |            |          |          |
| FLBC8508MB        | 22983                       | Brass Plated  | 1           | 10         | 4.260    | 3.260    |
| FLBC8508NL        | 22984                       | Nickel Plated | 1           | 10         | 4.260    | 3.260    |
| FLBC8518MB        | 22985                       | Brass Plated  | 1           | 1          | 6.094    | 5.094    |
| FLBC8518NL        | 22986                       | Nickel Plated | 1           | 1          | 6.094    | 5.094    |
|                   |                             | TWO-GANG      |             |            |          |          |
| FLBC8528MB        | 22987                       | Brass Plated  | 1           | 1          | 9.288    | 6.094    |
| FLBC8528NL        | 22988                       | Nickel Plated | 1           | 1          | 9.288    | 6.094    |
|                   |                             | THREE-GANG    |             |            |          |          |
| FLBC8538MB        | 22989                       | Brass Plated  | 1           | 1          | 13.545   | 6.094    |
| FLBC8538NL        | 22990                       | Nickel Plated | 1           | 1          | 13.545   | 6.094    |

## Single-Gang FLBC8508:

Includes gasketed blank replacement cover.

#### Single-Gang FLBC8518:

Includes single gang recessed frame with gasket and installed 20A receptacle, colored insert, low voltage keystone insert, gasketed blank cover with mounting screws, dual slotted in use cover with removable tabs.

## Two-Gang FLBC8528:

Includes two gang recessed frame with gasket and (2) installed 20A receptacles, colored insert, (2) low voltage keystone inserts, (2) gasketed blank covers with mounting screws, (2) dual slotted in use covers with removable tabs.

## Three-Gang FLBC8538:

Includes three gang recessed frame with gasket and (3) installed 20A receptacles, colored insert, (3) low voltage keystone inserts, (3) gasketed blank covers with mounting screws, (3) dual slotted in use covers with removable tabs.