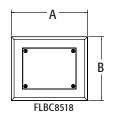

| CATALOG<br>NUMBER | UPC/DCI/NAED<br>MFG #018997 | DESCRIPTION   | UNIT<br>PKG | STD<br>PKG | DIM<br>A | DIM<br>B |
|-------------------|-----------------------------|---------------|-------------|------------|----------|----------|
|                   |                             | SINGLE-GANG   |             |            |          |          |
| FLBC8508MB        | 22983                       | Brass Plated  | 1           | 10         | 4.260    | 3.260    |
| FLBC8508NL        | 22984                       | Nickel Plated | 1           | 10         | 4.260    | 3.260    |
| FLBC8518MB        | 22985                       | Brass Plated  | 1           | 1          | 6.094    | 5.094    |
| FLBC8518NL        | 22986                       | Nickel Plated | 1           | 1          | 6.094    | 5.094    |
|                   |                             | TWO-GANG      |             |            |          |          |
| FLBC8528MB        | 22987                       | Brass Plated  | 1           | 1          | 9.288    | 6.094    |
| FLBC8528NL        | 22988                       | Nickel Plated | 1           | 1          | 9.288    | 6.094    |
|                   |                             | THREE-GANG    |             |            |          |          |
| FLBC8538MB        | 22989                       | Brass Plated  | 1           | 1          | 13.545   | 6.094    |
| FLBC8538NL        | 22990                       | Nickel Plated | 1           | 1          | 13.545   | 6.094    |

#### Single-Gang FLBC8518:

Includes single gang recessed frame with gasket and installed 20A receptacle, colored insert, low voltage keystone insert, gasketed blank cover with mounting screws, dual slotted in use cover with removable tabs.