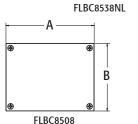

| CATALOG<br>NUMBER | UPC/DCI/NAED<br>MFG #018997 | DESCRIPTION   | UNIT<br>PKG | STD<br>PKG | DIM<br>A | DIM<br>B |
|-------------------|-----------------------------|---------------|-------------|------------|----------|----------|
|                   |                             | SINGLE-GANG   |             |            |          |          |
| FLBC8508MB        | 22983                       | Brass Plated  | 1           | 10         | 4.260    | 3.260    |
| FLBC8508NL        | 22984                       | Nickel Plated | 1           | 10         | 4.260    | 3.260    |
| FLBC8518MB        | 22985                       | Brass Plated  | 1           | 1          | 6.094    | 5.094    |
| FLBC8518NL        | 22986                       | Nickel Plated | 1           | 1          | 6.094    | 5.094    |
|                   |                             | TWO-GANG      |             |            |          |          |
| FLBC8528MB        | 22987                       | Brass Plated  | 1           | 1          | 9.288    | 6.094    |
| FLBC8528NL        | 22988                       | Nickel Plated | 1           | 1          | 9.288    | 6.094    |
|                   |                             | THREE-GANG    |             |            |          |          |
| FLBC8538MB        | 22989                       | Brass Plated  | 1           | 1          | 13.545   | 6.094    |
| FLBC8538NL        | 22990                       | Nickel Plated | 1           | 1          | 13.545   | 6.094    |

## Single-Gang FLBC8508:

Includes gasketed blank replacement cover.