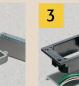

**Install mounting** bracket on concrete box...

...through (4) outer holes on bracket, into corresponding holes in the box (#8 screws provided).

Wire tamper resistant receptacle, install in box.

Install back plate and gasketed cover (#6-32 screws provided). Insert threaded blanks.