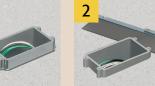

### **INSTALLATION INSTRUCTIONS**

Install mud cover, set concrete box. Install plugs in openings not used for conduit. **Pull conductors** through openings.

(Concrete poured around box.)

After concrete sets, trim box to finished floor height.

**Install mounting** bracket on concrete box...

...through (4) outer holes on bracket, into corresponding holes in the box (#8 screws provided).

Wire tamper resistant receptacle, install in box.

Install back plate and gasketed cover (#6-32 screws provided). Insert threaded blanks.