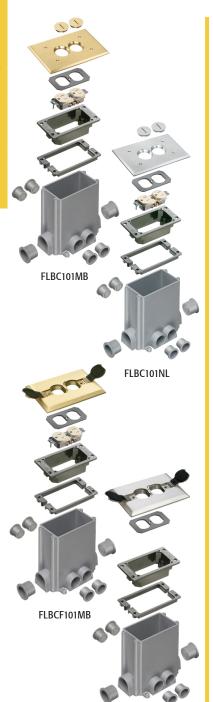

# Arlington®

FLBCF101NL

## **Concrete Floor Boxes with Metal Covers**

Competitively priced, clean and neat concrete floor boxes. For new concrete pours.

| CATALOG<br>NUMBER | UPC/DCI/NAED<br>MFG #018997 | DESCRIPTION         | UNIT<br>PKG | STD<br>PKG | DIM<br>A | DIM<br>B | DIM<br>C |
|-------------------|-----------------------------|---------------------|-------------|------------|----------|----------|----------|
|                   |                             | THREADED PLUGS      |             |            |          |          |          |
| FLBC101MB         | 52265                       | Brass               | 1           | 1          | 4.125    | 6.500    | 6.199    |
| FLBC101NL         | 52452                       | Nickel plated brass | 1           | 1          | 4.125    | 6.500    | 6.199    |
|                   |                             | FLIP LIDS           |             |            |          |          |          |
| FLBCF101MB        | 52454                       | Brass               | 1           | 1          | 4.152    | 6.022    | 6.199    |
| FLBCF101NL        | 52455                       | Nickel plated brass | 1           | 1          | 4.152    | 6.022    | 6.199    |

## **INCLUDES**

Concrete box, mud cover, (4) 3/4" plugs, (2) 1" plugs, (1) 1/8" spacer, (1) 1/4" spacer, (1) 1/2" spacer and (1) 3/4" spacer, mounting bracket, duplex receptacle, gasketed cover plate, (5) #6-32 x 1/2" long cover plate screws, (4) #8 x 5/8" long sheet metal screws, #8 x 1-1/4" long sheet metal screws and threaded plugs (or flip lids)