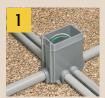

### **INSTALLATION INSTRUCTIONS**

Install mud cover, set concrete box. Install plugs in openings not used for conduit. **Pull conductors** through openings.

(Concrete poured around box.)

After concrete sets, trim box to finished floor height.

**Install mounting** bracket on concrete box...

...through (4) outer holes on bracket, into corresponding holes in the box (#8 screws provided).

Wire tamper resistant receptacle, install in box.

Install back plate and gasketed cover (#6-32 screws provided). Insert threaded blanks.