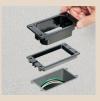

## **INCLUDES**

Concrete box, mud cover, (4) 3/4" plugs, (2) 1" plugs, (1) 1/8" spacer, (1) 1/4" spacer, (1) 1/2" spacer and (1) 3/4" spacer, mounting bracket, duplex receptacle, gasketed cover plate, (5) #6-32 x 1/2" long cover plate screws, (4) #8 x 5/8" long sheet metal screws, #8 x 1-1/4" long sheet metal screws and threaded plugs (or flip lids)

### **INSTALLATION INSTRUCTIONS**

Install mud cover, set concrete box. Install plugs in openings not used for conduit. **Pull conductors** through openings.

(Concrete poured around box.)

After concrete sets, trim box to finished floor height.

**Install mounting** bracket on concrete box...

...through (4) outer holes on bracket, into corresponding holes in the box (#8 screws provided).

Wire tamper resistant receptacle, install in box.

Install back plate and gasketed cover (#6-32 screws provided). Insert threaded blanks.

Supplied spacers allow for adjustment to final floor thickness.

Scan For Video