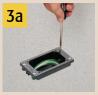

**Install mounting** bracket on concrete box...

...through (4) outer holes on bracket, into corresponding holes in the box (#8 screws provided).

Wire tamper resistant receptacle, install in box.

Install back plate and gasketed cover (#6-32 screws provided). Insert threaded blanks.