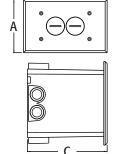

## **Concrete Floor Boxes with Metal Covers**

Competitively priced, clean and neat concrete floor boxes. For new concrete pours.

| CATALOG<br>NUMBER | UPC/DCI/NAED<br>MFG #018997 | DESCRIPTION         | UNIT<br>PKG | STD<br>PKG | DIM<br>A | DIM<br>B | DIM<br>C |
|-------------------|-----------------------------|---------------------|-------------|------------|----------|----------|----------|
|                   |                             | THREADED PLUGS      |             |            |          |          |          |
| FLBC101MB         | 52265                       | Brass               | 1           | 1          | 4.125    | 6.500    | 6.199    |
| FLBC101NL         | 52452                       | Nickel plated brass | 1           | 1          | 4.125    | 6.500    | 6.199    |
|                   |                             | FLIP LIDS           |             |            |          |          |          |
| FLBCF101MB        | 52454                       | Brass               | 1           | 1          | 4.152    | 6.022    | 6.199    |
| FLBCF101NL        | 52455                       | Nickel plated brass | 1           | 1          | 4.152    | 6.022    | 6.199    |