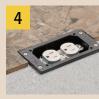

**Install mounting** bracket on concrete box...

...through (4) outer holes on bracket, into corresponding holes in the box (#8 screws provided).

Wire tamper resistant receptacle, install in box.

Install back plate and gasketed cover (#6-32 screws provided). Insert threaded blanks.