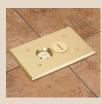

## **Concrete Floor Boxes with Metal Covers**

Competitively priced, clean and neat concrete floor boxes. For new concrete pours.

| CATALOG<br>NUMBER | UPC/DCI/NAED<br>MFG #018997 | DESCRIPTION         | UNIT<br>PKG | STD<br>PKG | DIM<br>A | DIM<br>B | DIM<br>C |
|-------------------|-----------------------------|---------------------|-------------|------------|----------|----------|----------|
|                   |                             | THREADED PLUGS      |             |            |          |          |          |
| FLBC101MB         | 52265                       | Brass               | 1           | 1          | 4.125    | 6.500    | 6.199    |
| FLBC101NL         | 52452                       | Nickel plated brass | 1           | 1          | 4.125    | 6.500    | 6.199    |
|                   |                             | FLIP LIDS           |             |            |          |          |          |
| FLBCF101MB        | 52454                       | Brass               | 1           | 1          | 4.152    | 6.022    | 6.199    |
| FLBCF101NL        | 52455                       | Nickel plated brass | 1           | 1          | 4.152    | 6.022    | 6.199    |

#### **FEATURES AND BENEFITS**

- Non-metallic boxes with gasketed metal covers in brass or nickel plated brass
- Threaded plugs or flip lids protect receptacle when not in use
- · Competitively priced

**Install mounting** bracket on concrete box...

...through (4) outer holes on bracket, into corresponding holes in the box (#8 screws provided).

Wire tamper resistant receptacle, install in box.

Install back plate and gasketed cover (#6-32 screws provided). Insert threaded blanks.