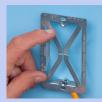

## **INSTALLATION INSTRUCTIONS**

bracket along the

inside of bracket

flange.

device.

4. Done!