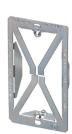

## **Plated STEEL Cut-in Mounting Bracket**

Our LV1S plated steel cut-in mounting bracket, with its unique X-shaped bracket design, provides excellent stability and secure installation of low voltage devices and cable, in an existing wall – without an electrical box.