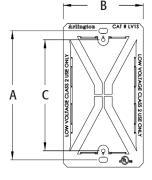

| CATALOG<br>NUMBER | UPC/DCI/<br>NAED<br>MFG<br>#018997 | DESCRIPTION              | Adjusts<br>to Fit<br>Wall<br>Thickness | PKG | STD<br>PKG | DIM<br>A | DIM<br>B | DIM<br>C |
|-------------------|------------------------------------|--------------------------|----------------------------------------|-----|------------|----------|----------|----------|
| LV1S              | 99325                              | Single-gang Plated Steel | 1/4" to<br>1-1/4"                      | 100 | 100        | 3.812    | 2.531    | 3.281    |