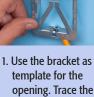

## **INSTALLATION INSTRUCTIONS**

bracket along the

inside of bracket

flange.

device.

4. Done!