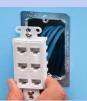

## **Plated STEEL Cut-in Mounting Bracket**

Our LV1S plated steel cut-in mounting bracket, with its unique X-shaped bracket design, provides excellent stability and secure installation of low voltage devices and cable, in an existing wall – without an electrical box.

## **INSTALLATION INSTRUCTIONS**

bracket along the

inside of bracket

flange.

device.

4. Done!