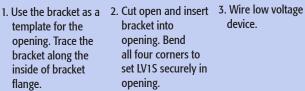

## **INSTALLATION INSTRUCTIONS**

bracket along the

inside of bracket

flange.

device.

4. Done!