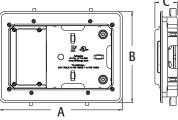

| CATALOG<br>NUMBER | UPC/DCI/NAED<br>MFG #018997 | DESCRIPTION                             |   |   | DIM<br>A | DIM<br>B | DIM<br>C |
|-------------------|-----------------------------|-----------------------------------------|---|---|----------|----------|----------|
| TVL508            | 52307                       | 5" x 8" Power and/or<br>low voltage box | 1 | 4 | 10.210   | 7.561    | 1.852    |