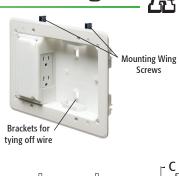

## Low Profile TV BOX™ for Shallow Wall Depths

For flush to the wall tv installations on walls as shallow as 3/4". Non-metallic. Plugs stay inside box so TV mounts closer to the wall. Mounting wing screws hold box securely in the wall. For new work or retrofit.