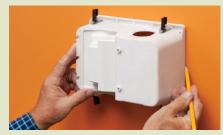

#### Retrofit

Cut a hole using enclosure next to stud. Use box without trim plate, as a template. Pull wires and insert box in hole.

Assemble trim plate. (Retrofit must also use a minimum of (2) #6 x 1-5/8" wood screws in adjacent stud.)

#### **New Work**

Attach box to stud through slotted holes. Use minimum of (2) #6 x 1-5/8" wood screws. Pull wires.

Installed TVB713.

Installed TVB712.