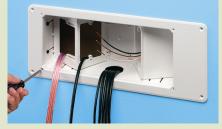

# Non-Metallic Recessed TV Box™ with Angled Openings

For new or existing construction. Non-metallic, recessed combo boxes for power and low voltage for class 2 wiring of satellite or cable TV, speakers, etc.

#### Retrofit

Cut a hole using enclosure next to stud. Use box without trim plate, as a template. Pull wires and insert box in hole.

Assemble trim plate. (Retrofit must also use a minimum of (2) #6 x 1-5/8" wood screws in adjacent stud.)

#### **New Work**

Attach box to stud through slotted holes. Use minimum of (2) #6 x 1-5/8" wood screws. Pull wires.

Installed TVB713.

Installed TVB712.