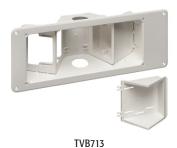

| CATALOG<br>NUMBER | UPC/DCI/NAED<br>MFG #018997 | DESCRIPTION                                                      | UNIT<br>PKG | STD<br>PKG | DIM<br>A | DIM<br>B | DIM<br>C |
|-------------------|-----------------------------|------------------------------------------------------------------|-------------|------------|----------|----------|----------|
| TVB712            | 09712                       | Power and/or<br>low voltage                                      | 1           | 1          | 10.210   | 7.561    | 4.094    |
| TVB713            | 09713                       | Power and multiple low voltage openings w/ interchangeable tray. | 1           | 1          | 17.000   | 7.000    | 4.094    |
| TVB613C           | 15250                       | 4-Gang white cover (fits TVB713)                                 | 5           | 5          | 17.000   | 7.000    | .127     |

### **FEATURES AND BENEFITS**

- Non-metallic, paintable trim plate
- · For new or old work
- Positioning tabs for 1/2" wall thickness assure accurate placement on stud in new construction
- For retrofit, use enclosure (without the trim plate) as a template for the wall opening
- Optional cover available for TVB713