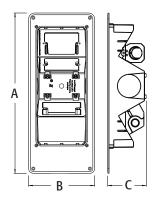

| CATALOG<br>NUMBER | UPC/DCI/NAED<br>MFG #018997 | DESCRIPTION                                                      | UNIT<br>PKG | STD<br>PKG | DIM<br>A | DIM<br>B | DIM<br>C |
|-------------------|-----------------------------|------------------------------------------------------------------|-------------|------------|----------|----------|----------|
| TVB712            | 09712                       | Power and/or<br>low voltage                                      | 1           | 1          | 10.210   | 7.561    | 4.094    |
| TVB713            | 09713                       | Power and multiple low voltage openings w/ interchangeable tray. | 1           | 1          | 17.000   | 7.000    | 4.094    |
| TVB613C           | 15250                       | 4-Gang white cover (fits TVB713)                                 | 5           | 5          | 17.000   | 7.000    | .127     |