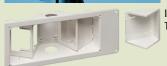

| CATALOG<br>NUMBER | UPC/DCI/NAED<br>MFG #018997 | DESCRIPTION                                                      | UNIT<br>PKG | STD<br>PKG | DIM<br>A | DIM<br>B | DIM<br>C |
|-------------------|-----------------------------|------------------------------------------------------------------|-------------|------------|----------|----------|----------|
| TVB712            | 09712                       | Power and/or<br>low voltage                                      | 1           | 1          | 10.210   | 7.561    | 4.094    |
| TVB713            | 09713                       | Power and multiple low voltage openings w/ interchangeable tray. | 1           | 1          | 17.000   | 7.000    | 4.094    |
| TVB613C           | 15250                       | 4-Gang white cover (fits TVB713)                                 | 5           | 5          | 17.000   | 7.000    | .127     |

### **FEATURES AND BENEFITS**

- Non-metallic, paintable trim plate
- · For new or old work
- Positioning tabs for 1/2" wall thickness assure accurate placement on stud in new construction
- For retrofit, use enclosure (without the trim plate) as a template for the wall opening
- Optional cover available for TVB713