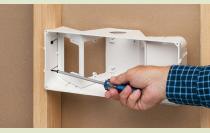

#### **New Work**

Attach box to stud through slotted holes. Use minimum of (2) #6 x 1-5/8" wood screws. Pull wires.

Installed TVB713.

Installed TVB712.