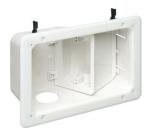

# Arlington®

TVB712

Scan For Video

# Non-Metallic Recessed TV Box™ with Angled Openings

For new or existing construction. Non-metallic, recessed combo boxes for power and low voltage for class 2 wiring of satellite or cable TV, speakers, etc.

### **FEATURES AND BENEFITS**

- Non-metallic, paintable trim plate
- · For new or old work
- Positioning tabs for 1/2" wall thickness assure accurate placement on stud in new construction
- For retrofit, use enclosure (without the trim plate) as a template for the wall opening
- Optional cover available for TVB713