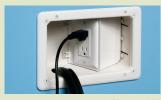

#### **New Work**

Attach box to stud through slotted holes. Use minimum of (2) #6 x 1-5/8" wood screws. Pull wires.

Installed TVB713.

Installed TVB712.