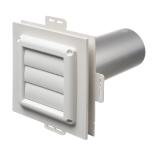

## **Dryer Vent Mounting Block Kit**

Non-metallic dryer vent mounting block for new construction.

| CATALOG | UPC/DCI/NAED | SIDING    |   | STD | DIM   | DIM   | DIM   |
|---------|--------------|-----------|---|-----|-------|-------|-------|
| NUMBER  | MFG #018997  | TYPE      |   | PKG | A     | B     | C     |
| DV1     | 43607        | All Types | 1 | 1   | 7.930 | 7.930 | 1.738 |

## **KIT INCLUDES**

A low profile louver type hood; a snap together 4" diameter x 11" aluminum tube; and a siding block with built in J-channel. WN RATED RAINTABLE SAVES TIME