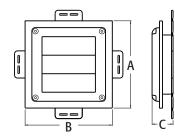

## **Dryer Vent Mounting Block Kit**

Non-metallic dryer vent mounting block for new construction.

| CATALOG | UPC/DCI/NAED | SIDING    |   | STD | DIM   | DIM   | DIM   |
|---------|--------------|-----------|---|-----|-------|-------|-------|
| NUMBER  | MFG #018997  | TYPE      |   | PKG | A     | B     | C     |
| DV1     | 43607        | All Types | 1 | 1   | 7.930 | 7.930 | 1.738 |