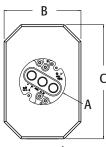

| CATALOG<br>NUMBER | UPC/DCI/NAED<br>MFG #018997 | SIDING<br>TYPE                    | UNIT<br>PKG | STD<br>PKG | DIM<br>A                   | DIM<br>B | DIM<br>C |
|-------------------|-----------------------------|-----------------------------------|-------------|------------|----------------------------|----------|----------|
| 8131              | 08131                       | 1/4" & 5/16"<br>Siding & Shingles | 1           | 10         | 4" Diameter<br>X 1/2" Deep | 6.610    | 6.610    |
| 8141              | 10751                       | 1/2" Lap                          | 1           | 10         | 4" Diameter<br>X 1/2" Deep | 6.610    | 6.610    |
| 8141DBL           | 54524                       | 1/2" Lap Double                   | 1           | 10         | 4" Diameter<br>X 1/2" Deep | 6.900    | 10.200   |
| 8151              | 10753                       | 5/8" Lap                          | 1           | 10         | 4" Diameter<br>X 1/2" Deep | 6.610    | 6.610    |
| 8161              | 08161                       | Flat Surfaces                     | 1           | 10         | 4" Diameter<br>X 1/2" Deep | 6.610    | 6.610    |
| 8171              | 10757                       | Dutch Lap                         | 1           | 10         | 4" Diameter<br>X 1/2" Deep | 6.610    | 6.610    |