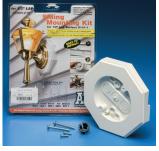

## **Siding Mounting Kits with Built In Box**

For smooth vertical mounting of light fixtures on all siding types. Kit includes mounting block with built in electrical box, NM cable connector, and 4 screws. Paintable, UV rated plastic for long outdoor life.

## **FEATURES AND BENEFITS**

- $\bullet$  Mounts light fixtures on all siding types, including T-111, HardiePlank  $^{\circledR}$  Lap Siding, and flat surfaces
- Fast and easy to install after siding is up
- Built in electrical box design ensures UL listed installation
- Textured, paintable surface
- NM cable connector included