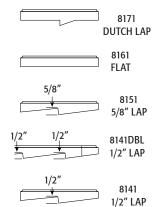

| CATALOG<br>NUMBER | UPC/DCI/NAED<br>MFG #018997 | SIDING<br>TYPE                    | UNIT<br>PKG | STD<br>PKG | DIM<br>A                   | DIM<br>B | DIM<br>C |
|-------------------|-----------------------------|-----------------------------------|-------------|------------|----------------------------|----------|----------|
| 8131              | 08131                       | 1/4" & 5/16"<br>Siding & Shingles | 1           | 10         | 4" Diameter<br>X 1/2" Deep | 6.610    | 6.610    |
| 8141              | 10751                       | 1/2" Lap                          | 1           | 10         | 4" Diameter<br>X 1/2" Deep | 6.610    | 6.610    |
| 8141DBL           | 54524                       | 1/2" Lap Double                   | 1           | 10         | 4" Diameter<br>X 1/2" Deep | 6.900    | 10.200   |
| 8151              | 10753                       | 5/8" Lap                          | 1           | 10         | 4" Diameter<br>X 1/2" Deep | 6.610    | 6.610    |
| 8161              | 08161                       | Flat Surfaces                     | 1           | 10         | 4" Diameter<br>X 1/2" Deep | 6.610    | 6.610    |
| 8171              | 10757                       | Dutch Lap                         | 1           | 10         | 4" Diameter<br>X 1/2" Deep | 6.610    | 6.610    |