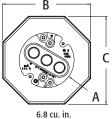

| CATALOG<br>NUMBER | UPC/DCI/NAED<br>MFG #018997 | SIDING<br>TYPE                    | UNIT<br>PKG | STD<br>PKG | DIM<br>A                   | DIM<br>B | DIM<br>C |
|-------------------|-----------------------------|-----------------------------------|-------------|------------|----------------------------|----------|----------|
| 8131              | 08131                       | 1/4" & 5/16"<br>Siding & Shingles | 1           | 10         | 4" Diameter<br>X 1/2" Deep | 6.610    | 6.610    |
| 8141              | 10751                       | 1/2" Lap                          | 1           | 10         | 4" Diameter<br>X 1/2" Deep | 6.610    | 6.610    |
| 8141DBL           | 54524                       | 1/2" Lap Double                   | 1           | 10         | 4" Diameter<br>X 1/2" Deep | 6.900    | 10.200   |
| 8151              | 10753                       | 5/8" Lap                          | 1           | 10         | 4" Diameter<br>X 1/2" Deep | 6.610    | 6.610    |
| 8161              | 08161                       | Flat Surfaces                     | 1           | 10         | 4" Diameter<br>X 1/2" Deep | 6.610    | 6.610    |
| 8171              | 10757                       | Dutch Lap                         | 1           | 10         | 4" Diameter<br>X 1/2" Deep | 6.610    | 6.610    |

Secure mounting block with provided screws. Install fixture per manufacturer's instructions.

8141

8141DBL

6.8 cu. in. 8141DBL

6.8 cu. in. 8131 - 8171

8131 1/4" & 5/16" LAP