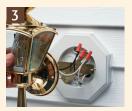

Secure mounting block with provided screws. Install fixture per manufacturer's instructions.

8141

8141DBL

6.8 cu. in. 8141DBL

6.8 cu. in. 8131 - 8171

8131 1/4" & 5/16" LAP