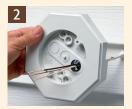

## **INSTALLATION INSTRUCTIONS** for Siding

Select location for light fixture and caulk opening around cable.

Remove knockout from electrical box and insert cable connector. Push cable through connector and position mounting block onto siding.

Secure mounting block with provided screws. Install fixture per manufacturer's instructions.

8141

8141DBL

6.8 cu. in. 8141DBL

6.8 cu. in. 8131 - 8171

8131 1/4" & 5/16" LAP