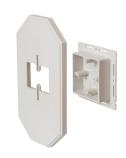

## **Siding Box Kit with Mega Mounting Plate**

Mount the largest coach lamps on all siding types with the sturdy Mega Mounting Plate! It's an electrical box and cover all in one! Paintable. UV rated plastic for long outdoor life.

## **FEATURES AND BENEFITS**

- Provides a solid mount for extra large fixtures
- Flanges may be removed for retrofit work
- · Deep design to accommodate GFCIs
- Use up or down to fit any mounting hole configuration
- · NM connector included
- UL Listed electrical box