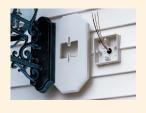

## **Siding Box Kit with Mega Mounting Plate**

Mount the largest coach lamps on all siding types with the sturdy Mega Mounting Plate! It's an electrical box and cover all in one! Paintable. UV rated plastic for long outdoor life.

## **INSTALLATION INSTRUCTIONS**

- Disconnect electrical power. Insert provided NM cable connector through the KO of your choice and pull wires through.
- Box section mounts to substrate. Caulk as required.
- 3) Place Mega Plate over box section and install large fixture per manufacturer's instructions.