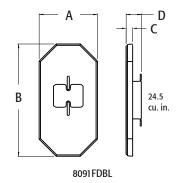

## Arlington<sup>®</sup>

8091FDBL

|           | UPC/DCI/NAED<br>MFG #018997 |           | STYLE      |    |    |       | DIM<br>B |      |       |
|-----------|-----------------------------|-----------|------------|----|----|-------|----------|------|-------|
| 8091FDBL* | 24168                       | All Types | w/ Flange  | 10 | 10 | 7.142 | 13.490   | .780 | 1.819 |
| 8091FDBLC | 10947                       | All Types | Cover Only | 10 | 10 | 7.142 | 13.490   | .780 |       |