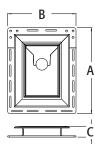

## **Hose Bib**

Two piece non-metallic hose bib for all siding types.

|     | UPC/DCI/NAED<br>MFG #018997 | DESCRIPTION                                  |   | STD<br>PKG | DIM<br>A | DIM<br>B | DIM<br>C |
|-----|-----------------------------|----------------------------------------------|---|------------|----------|----------|----------|
| НВ1 | 15300                       | Two piece, Non-Metallic for all siding types | 1 | 10         | 8.251    | 6.562    | 1.031    |