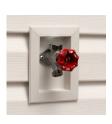

## **FEATURES AND BENEFITS**

- Paintable
- Built in J channel • Installs before the siding is installed
- Easy to install slip fit design.Fits most standard and frost
- free 3/4" hose bibs.
- UV rated