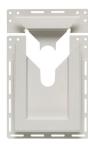

## **Hose Bib**

Two piece non-metallic hose bib for all siding types.

|     | UPC/DCI/NAED<br>MFG #018997 | DESCRIPTION                                  |   | STD<br>PKG | DIM<br>A | DIM<br>B | DIM<br>C |
|-----|-----------------------------|----------------------------------------------|---|------------|----------|----------|----------|
| НВ1 | 15300                       | Two piece, Non-Metallic for all siding types | 1 | 10         | 8.251    | 6.562    | 1.031    |