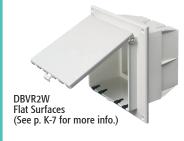

## **Two-Gang Low Profile In Box®**

Two-gang recessed electrical box with extra duty weatherproof in use cover for flat surfaces, masonry, retrofit, and siding construction. Non-metallic cover and base. Installs two outlets or combo devices. Box and white cover are textured/ paintable. UV rated plastic for long outdoor life. Compatible with DBV2C and DBV2W extra duty replacement covers on K-17.

| CATALOG<br>NUMBER |       | DESCRIPTION/<br>COVER COLOR |   | STD<br>PKG | DIM<br>A | DIM<br>B | DIM<br>C | DIM<br>D | DIM<br>E |
|-------------------|-------|-----------------------------|---|------------|----------|----------|----------|----------|----------|
| DBVM2C            | 03962 | Vertical/Clear              | 1 | 4          | 9.058    | 8.992    | 5.142    | 1.919    | 3.223    |
| DBVM2W            | 03963 | Vertical/White              | 1 | 4          | 9.058    | 8.992    | 5.142    | 1.919    | 3.223    |
| DBVR2C            | 03964 | Vertical/Clear              | 1 | 4          | 7.159    | 6.888    | 5.142    | 1.295    | 3.847    |
| DBVR2W            | 03965 | Vertical/White              | 1 | 4          | 7.159    | 6.888    | 5.142    | 1.295    | 3.847    |
| DBVS2C            | 03960 | Vertical/Clear              | 1 | 4          | 9.058    | 8.992    | 5.142    | 2.263    | 2.879    |
| DBVS2W            | 03961 | Vertical/White              | 1 | 4          | 9.058    | 8.992    | 5.142    | 2.263    | 2.879    |

PATENTED.

MADE IN USA.

ADDITIONAL PATENTS PENDING.

Note: Meets NEC section 406.9 (B) for the protection of exterior outlets where an extra duty weatherproof in use cover is required for 15 or 20 AMP receptacles installed outdoors. Add suffix "GC" to Catalog # when ordering in Canada, for example DBVM2CGC. 2-Gang.