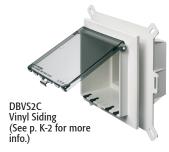

## **Two-Gang Low Profile In Box®**

Two-gang recessed electrical box with extra duty weatherproof in use cover for flat surfaces, masonry, retrofit, and siding construction. Non-metallic cover and base. Installs two outlets or combo devices. Box and white cover are textured/ paintable. UV rated plastic for long outdoor life. Compatible with DBV2C and DBV2W extra duty replacement covers on K-17.

| CATALOG<br>NUMBER |       | DESCRIPTION/<br>COVER COLOR |   | STD<br>PKG | DIM<br>A | DIM<br>B | DIM<br>C | DIM<br>D | DIM<br>E |
|-------------------|-------|-----------------------------|---|------------|----------|----------|----------|----------|----------|
| DBVM2C            | 03962 | Vertical/Clear              | 1 | 4          | 9.058    | 8.992    | 5.142    | 1.919    | 3.223    |
| DBVM2W            | 03963 | Vertical/White              | 1 | 4          | 9.058    | 8.992    | 5.142    | 1.919    | 3.223    |
| DBVR2C            | 03964 | Vertical/Clear              | 1 | 4          | 7.159    | 6.888    | 5.142    | 1.295    | 3.847    |
| DBVR2W            | 03965 | Vertical/White              | 1 | 4          | 7.159    | 6.888    | 5.142    | 1.295    | 3.847    |
| DBVS2C            | 03960 | Vertical/Clear              | 1 | 4          | 9.058    | 8.992    | 5.142    | 2.263    | 2.879    |
| DBVS2W            | 03961 | Vertical/White              | 1 | 4          | 9.058    | 8.992    | 5.142    | 2.263    | 2.879    |

## **FEATURES AND BENEFITS**

- In Box<sup>®</sup>'s one piece assembly replaces the installation of an electrical box and bubble cover assembly
- Installs in the wall, so less of it shows outside
- · No gaskets required
- For flat surfaces, vinyl siding, stucco over masonry or wood (with or without lath), and retrofit
- Install an outlet and a switch, or two switches in one location
- Includes 1/2" and 3/4" NM cable connectors and a two-gang rectangular device plate
- Weatherproof in use
- Extra duty