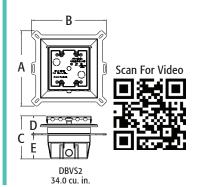

| CATALOG<br>NUMBER |       | DESCRIPTION/<br>COVER COLOR |   | STD<br>PKG | DIM<br>A | DIM<br>B | DIM<br>C | DIM<br>D | DIM<br>E |
|-------------------|-------|-----------------------------|---|------------|----------|----------|----------|----------|----------|
| DBVM2C            | 03962 | Vertical/Clear              | 1 | 4          | 9.058    | 8.992    | 5.142    | 1.919    | 3.223    |
| DBVM2W            | 03963 | Vertical/White              | 1 | 4          | 9.058    | 8.992    | 5.142    | 1.919    | 3.223    |
| DBVR2C            | 03964 | Vertical/Clear              | 1 | 4          | 7.159    | 6.888    | 5.142    | 1.295    | 3.847    |
| DBVR2W            | 03965 | Vertical/White              | 1 | 4          | 7.159    | 6.888    | 5.142    | 1.295    | 3.847    |
| DBVS2C            | 03960 | Vertical/Clear              | 1 | 4          | 9.058    | 8.992    | 5.142    | 2.263    | 2.879    |
| DBVS2W            | 03961 | Vertical/White              | 1 | 4          | 9.058    | 8.992    | 5.142    | 2.263    | 2.879    |

## TWO-GANG IN BOX® INCLUDES

Box with extra duty weatherproof in use cover; installed bug plugs; (1) decorator wall plate; and (2) NM cable connectors. DBVM2 also includes a block bushing with washer; and an in place, disposable mud cover. DBVR2 also includes (1) set installation screws; and (1) roll of caulk. DBVS2 also includes (1) set installation screws.