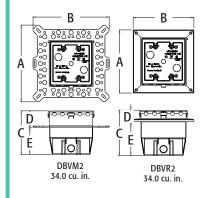

| CATALOG<br>NUMBER |       | DESCRIPTION/<br>COVER COLOR |   | STD<br>PKG | DIM<br>A | DIM<br>B | DIM<br>C | DIM<br>D | DIM<br>E |
|-------------------|-------|-----------------------------|---|------------|----------|----------|----------|----------|----------|
| DBVM2C            | 03962 | Vertical/Clear              | 1 | 4          | 9.058    | 8.992    | 5.142    | 1.919    | 3.223    |
| DBVM2W            | 03963 | Vertical/White              | 1 | 4          | 9.058    | 8.992    | 5.142    | 1.919    | 3.223    |
| DBVR2C            | 03964 | Vertical/Clear              | 1 | 4          | 7.159    | 6.888    | 5.142    | 1.295    | 3.847    |
| DBVR2W            | 03965 | Vertical/White              | 1 | 4          | 7.159    | 6.888    | 5.142    | 1.295    | 3.847    |
| DBVS2C            | 03960 | Vertical/Clear              | 1 | 4          | 9.058    | 8.992    | 5.142    | 2.263    | 2.879    |
| DBVS2W            | 03961 | Vertical/White              | 1 | 4          | 9.058    | 8.992    | 5.142    | 2.263    | 2.879    |

## TWO-GANG IN BOX® INCLUDES

Box with extra duty weatherproof in use cover; installed bug plugs; (1) decorator wall plate; and (2) NM cable connectors. DBVM2 also includes a block bushing with washer; and an in place, disposable mud cover. DBVR2 also includes (1) set installation screws; and (1) roll of caulk. DBVS2 also includes (1) set installation screws.