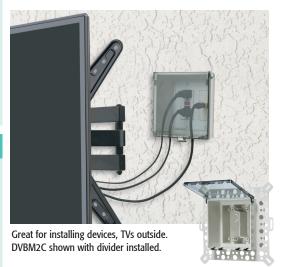

## **Two-Gang Low Profile In Box®**

Two-gang recessed electrical box with extra duty weatherproof in use cover for flat surfaces, masonry, retrofit, and siding construction. Non-metallic cover and base. Installs two outlets or combo devices. Box and white cover are textured/ paintable. UV rated plastic for long outdoor life. Compatible with DBV2C and DBV2W extra duty replacement covers on K-17.