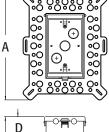

|         |       | ORIENTATION/<br>COVER COLOR |   |   |       |       |       |              |
|---------|-------|-----------------------------|---|---|-------|-------|-------|--------------|
| DBVMA1C | 77632 | Vertical/Clear              | 1 | 4 | 9.058 | 7.012 | 5.160 | .250 - 5.000 |
| DBVMA1W | 77634 | Vertical/White              | 1 | 4 | 9.058 | 7.012 | 5.160 | .250 - 5.000 |