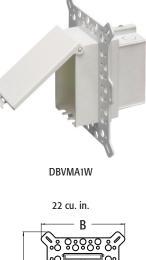

## IN BOX® FOR FOAM WALL SYSTEMS INCLUDES

Box with extra duty weatherproof in use cover, installed bug plugs, (1) standard duplex and (1) standard GFCI face plate, (4) installation screws, (1) NM cable connector, and an in place, disposable mud cover.

## Low Profile In Box® for Foam Wall Systems

Recessed electrical box with extra duty weatherproof in use cover. Adjustable to fit any foam board thickness. Non-metallic cover and base. Accepts most single-gang wiring devices and uses standard indoor wall plates or a GFCI cover plate. Box and white cover are textured/ paintable. UV rated plastic for long outdoor life. Compatible with DBVC and DBVW extra duty replacement covers on K-17.

|         |       | ORIENTATION/<br>COVER COLOR |   |   |       |       |       |              |
|---------|-------|-----------------------------|---|---|-------|-------|-------|--------------|
| DBVMA1C | 77632 | Vertical/Clear              | 1 | 4 | 9.058 | 7.012 | 5.160 | .250 - 5.000 |
| DBVMA1W | 77634 | Vertical/White              | 1 | 4 | 9.058 | 7.012 | 5.160 | .250 - 5.000 |