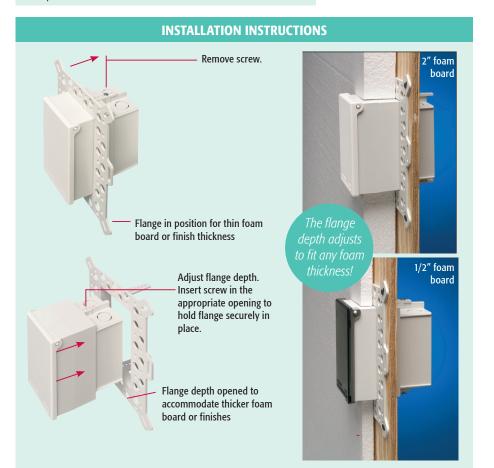

## Low Profile In Box® for Foam Wall Systems

Recessed electrical box with extra duty weatherproof in use cover. Adjustable to fit any foam board thickness. Non-metallic cover and base. Accepts most single-gang wiring devices and uses standard indoor wall plates or a GFCI cover plate. Box and white cover are textured/ paintable. UV rated plastic for long outdoor life. Compatible with DBVC and DBVW extra duty replacement covers on K-17.

## **FEATURES AND BENEFITS**

- In Box<sup>®</sup>'s one piece assembly replaces the installation of an electrical box and bubble cover assembly
- Adjustable flange depth fits any foam board thickness or custom finish in concrete block and stucco applications
- Adjustable to fit ANY foam board (2-3/4" to 5" wall), or custom stucco finishes from 1/4" to 2-1/2" thick
- No gaskets required
- Install option: Cover is removable for easier device installation
- Installs in the wall, so less of it shows outside
- Weatherproof in useExtra duty
- Exila duly