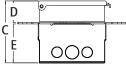

| CATALOG<br>NUMBER |       | ORIENTATION/<br>COVER COLOR |   |   | DIM<br>A | DIM<br>B | DIM<br>C | DIM<br>D | DIM<br>E |
|-------------------|-------|-----------------------------|---|---|----------|----------|----------|----------|----------|
| DSBVM1C           | 09642 | Vertical/Clear              | 1 | 4 | 9.058    | 7.012    | 5.129    | 1.775    | 3.221    |
| DSBVM1W           | 09646 | Vertical/White              | 1 | 4 | 9.058    | 7.012    | 5.129    | 1.775    | 3.221    |
| DSBHM1C           | 09643 | Horizontal/Clear            | 1 | 4 | 7.012    | 9.058    | 5.129    | 1.775    | 3.221    |
| DSBHM1W           | 09648 | Horizontal/White            | 1 | 4 | 7.012    | 9.058    | 5.129    | 1.775    | 3.221    |