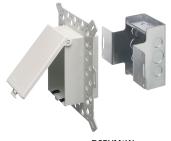

## **Low Profile In Box® with Metal Box for New Construction Stucco, Textured Surfaces, & Rigid Siding**

Recessed, metallic electrical box with non-metallic, extra duty weatherproof in use cover for stucco over masonry or wood construction. Also for cementitious/fiber rigid lap siding. Accepts most single-gang wiring devices and uses standard indoor wall plates or a GFCI cover plate. Non-metallic portion and covers are UV rated plastic for long outdoor life. Compatible with DBVC and DBVW extra duty replacement covers on K-17.

## **FEATURES AND BENEFITS**

- In Box® replaces the installation of an electrical box and bubble cover assembly
- Install option: Cover is removable for easier device installation
- White, non-metallic portion and white cover are textured/paintable
- Installs in the wall, so less of it shows outside
- · Holes in flange allow stucco to bond firmly
- · For use with metal raceway systems
- · Grounding wire provided
- · No gaskets required
- · Weatherproof in use
- Extra duty

## IN BOX® FOR NEW STUCCO, TEXTURED SURFACES, AND RIGID SIDING INCLUDES

Metallic box with non-metallic, extra duty weatherproof in use cover; installed bug plugs; (1) standard duplex and (1) standard GFCI face plate; block bushing with washer; and an in place, disposable mud cover.