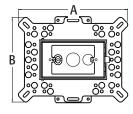

| CATALOG<br>NUMBER |       | ORIENTATION/<br>COVER COLOR |   |   | DIM<br>A | DIM<br>B | DIM<br>C | DIM<br>D | DIM<br>E |
|-------------------|-------|-----------------------------|---|---|----------|----------|----------|----------|----------|
| DSBVM1C           | 09642 | Vertical/Clear              | 1 | 4 | 9.058    | 7.012    | 5.129    | 1.775    | 3.221    |
| DSBVM1W           | 09646 | Vertical/White              | 1 | 4 | 9.058    | 7.012    | 5.129    | 1.775    | 3.221    |
| DSBHM1C           | 09643 | Horizontal/Clear            | 1 | 4 | 7.012    | 9.058    | 5.129    | 1.775    | 3.221    |
| DSBHM1W           | 09648 | Horizontal/White            | 1 | 4 | 7.012    | 9.058    | 5.129    | 1.775    | 3.221    |