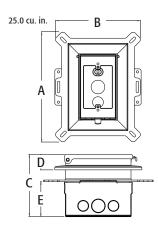

|         |       | ORIENTATION/<br>COVER COLOR |           |   |   |       |       |       | DIM<br>D | DIM<br>E |
|---------|-------|-----------------------------|-----------|---|---|-------|-------|-------|----------|----------|
| DSBVS1C | 09650 | Vertical/Clear              | All Types | 1 | 4 | 9.058 | 7.012 | 5.129 | 1.283    | 2.878    |
| DSBVS1W | 09651 | Vertical/White              | All Types | 1 | 4 | 9.058 | 7.012 | 5.129 | 1.283    | 2.878    |
| DSBHS1C | 09652 | Horizontal/Clear            | All Types | 1 | 4 | 7.012 | 9.058 | 5.129 | 1.283    | 2.878    |
| DSBHS1W | 09653 | Horizontal/White            | All Types | 1 | 4 | 7.012 | 9.058 | 5.129 | 1.283    | 2.878    |