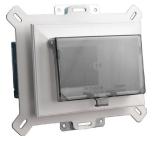

## IN BOX® FOR NEW SIDING INCLUDES

Metallic box with non-metallic, extra duty weatherproof in use cover; installed bug plugs; (1) standard duplex and (1) standard GFCI face plate; and (1) set installation screws.

## **Low Profile In Box® with Metal Box for New Vinyl Siding Construction**

Recessed, metallic electrical box with non-metallic, extra duty weatherproof in use cover for new siding applications. Accepts most single-gang wiring devices and uses standard indoor wall plates or a GFCI cover plate. Non-metallic portion and covers are UV rated plastic for long outdoor life. Compatible with DBHC and DBHW extra duty replacement covers on K-17.