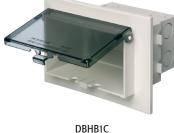

DBHB1BRC

## **INSTALLATION INSTRUCTIONS**

Oversized, installed mud cover offers maximum protection because it extends over the entire flange.

Completed installation with extra duty weatherproof in use cover. DBHB1BRC shown.