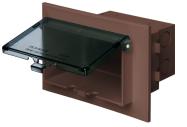

## Low Profile In Box<sup>®</sup> for New Brick Construction

Extra duty recessed electrical box with extra duty weatherproof in use cover for new brick construction. Non-metallic cover and base. Accepts most single-gang wiring devices, uses standard indoor wall plates or GFCI cover plate. Box and white cover are textured/ paintable. UV rated plastic for long outdoor life. Compatible with DBHC and DBHW extra duty replacement covers on K-17.

## **FEATURES AND BENEFITS**

- Installs in the wall, so less of it shows outside
- In Box®'s one piece assembly replaces the installation of an electrical box, siding block, and bubble cover assembly
- Installed, disposable, mud cover extends all the way over the flange, providing maximum protection during construction
- Install option: Cover is removable for easier device installation • Built in anchor tabs seat In Box® sleeve into mortar for a super secure installation
- No gaskets required
- · Weatherproof in use
- Extra duty