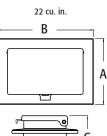

| CATALOG<br>NUMBER | UPC/DCI/NAED<br>MFG #018997 | ORIENTATION/<br>COVER COLOR |   |   | DIM<br>A | DIM<br>B | DIM<br>C | DIM<br>D | DIM<br>E |
|-------------------|-----------------------------|-----------------------------|---|---|----------|----------|----------|----------|----------|
| DBHB1C            | 77628                       | Horizontal/Clear            | 1 | 4 | 4.934    | 7.186    | 3.180    | 1.979    | 3.134    |
| DBHB1W            | 77630                       | Horizontal/White            | 1 | 4 | 4.934    | 7.186    | 3.180    | 1.979    | 3.134    |
| DBHB1BR           | 77669                       | Horizontal/Brown            | 1 | 4 | 4.934    | 7.186    | 3.180    | 1.979    | 3.134    |
| DBHB1BRC          | 77670                       | Horizontal/Clear            | 1 | 4 | 4.934    | 7.186    | 3.180    | 1.979    | 3.134    |