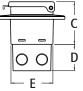

| CATALOG<br>NUMBER | UPC/DCI/NAED<br>MFG #018997 | ORIENTATION/<br>COVER COLOR |   |   | DIM<br>A | DIM<br>B | DIM<br>C | DIM<br>D | DIM<br>E |
|-------------------|-----------------------------|-----------------------------|---|---|----------|----------|----------|----------|----------|
| DBHB1C            | 77628                       | Horizontal/Clear            | 1 | 4 | 4.934    | 7.186    | 3.180    | 1.979    | 3.134    |
| DBHB1W            | 77630                       | Horizontal/White            | 1 | 4 | 4.934    | 7.186    | 3.180    | 1.979    | 3.134    |
| DBHB1BR           | 77669                       | Horizontal/Brown            | 1 | 4 | 4.934    | 7.186    | 3.180    | 1.979    | 3.134    |
| DBHB1BRC          | 77670                       | Horizontal/Clear            | 1 | 4 | 4.934    | 7.186    | 3.180    | 1.979    | 3.134    |