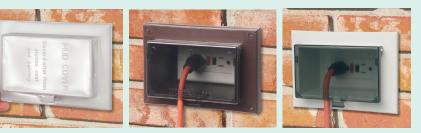

## **INSTALLATION INSTRUCTIONS**

Oversized, installed mud cover offers maximum protection because it extends over the entire flange.

Completed installation with extra duty weatherproof in use cover. DBHB1BRC shown.