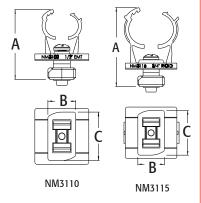

# Arlington®

NM3120

NM3110

NM3125

### **Extra Duty, QuickLatch™ Non-Metallic Pipe Hangers** with Installed Strut Clip

Extra duty one piece design. Non-metallic. UV rated. For outdoor application.

| CATALOG<br>NUMBER | UPC/DCI/NAED<br>MFG #018997 | RIGID, IMC<br>PVC SIZE | EMT<br>SIZE | STD<br>PKG | DIM<br>A | DIM<br>B | DIM<br>C |
|-------------------|-----------------------------|------------------------|-------------|------------|----------|----------|----------|
| NM3100            | 54027                       |                        | 1/2         | 100        | 1.998    | .825     | 1.385    |
| NM3105            | 54028                       | 1/2                    |             | 100        | 2.221    | .825     | 1.385    |
| NM3110            | 54029                       |                        | 3/4         | 100        | 2.292    | .825     | 1.385    |
| NM3115            | 54030                       | 3/4                    |             | 100        | 2.455    | .825     | 1.385    |
| NM3120            | 54031                       |                        | 1           | 100        | 2.579    | .825     | 1.385    |
| NM3125            | 54032                       | 1                      |             | 100        | 2.885    | .825     | 1.385    |