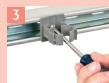

#### **INSTALLATION INSTRUCTIONS**

Insert QuickLatch into strut. The strut clip is already attached!

Twist QuickLatch to seat clip in strut.

Tighten screw for installation on strut.

Push conduit into QuickLatch to snap into place