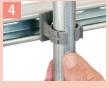

#### **INSTALLATION INSTRUCTIONS**

Insert QuickLatch into strut. The strut clip is already attached!

Twist QuickLatch to seat clip in strut.

Tighten screw for installation on strut.

Push conduit into QuickLatch to snap into place