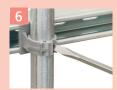

#### **INSTALLATION INSTRUCTIONS**

Insert QuickLatch into strut. The strut clip is already attached!

Twist QuickLatch to seat clip in strut.

Tighten screw for installation on strut.

Push conduit into QuickLatch to snap into place

Secure installation of conduit to strut

Easy screwdriver removal!