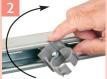

#### **INSTALLATION INSTRUCTIONS**

Insert QuickLatch into strut. The strut clip is already attached!

Twist QuickLatch to seat clip in strut.

Tighten screw for installation on strut.

Push conduit into QuickLatch to snap into place