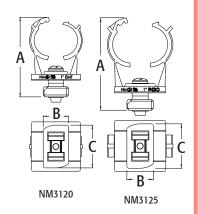

# Arlington®

NM3120

NM3110

NM3125

### **Extra Duty, QuickLatch™ Non-Metallic Pipe Hangers** with Installed Strut Clip

Extra duty one piece design. Non-metallic. UV rated. For outdoor application.

| CATALOG<br>NUMBER | UPC/DCI/NAED<br>MFG #018997 | RIGID, IMC<br>PVC SIZE | EMT<br>SIZE | STD<br>PKG | DIM<br>A | DIM<br>B | DIM<br>C |
|-------------------|-----------------------------|------------------------|-------------|------------|----------|----------|----------|
| NM3100            | 54027                       |                        | 1/2         | 100        | 1.998    | .825     | 1.385    |
| NM3105            | 54028                       | 1/2                    |             | 100        | 2.221    | .825     | 1.385    |
| NM3110            | 54029                       |                        | 3/4         | 100        | 2.292    | .825     | 1.385    |
| NM3115            | 54030                       | 3/4                    |             | 100        | 2.455    | .825     | 1.385    |
| NM3120            | 54031                       |                        | 1           | 100        | 2.579    | .825     | 1.385    |
| NM3125            | 54032                       | 1                      |             | 100        | 2.885    | .825     | 1.385    |