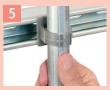

#### **INSTALLATION INSTRUCTIONS**

Insert QuickLatch into strut. The strut clip is already attached!

Twist QuickLatch to seat clip in strut.

Tighten screw for installation on strut.

Push conduit into QuickLatch to snap into place

Secure installation of conduit to strut

Easy screwdriver removal!