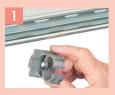

#### **INSTALLATION INSTRUCTIONS**

Insert QuickLatch into strut. The strut clip is already attached!

Twist QuickLatch to seat clip in strut.

Tighten screw for installation on strut.

Push conduit into QuickLatch to snap into place