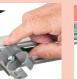

#### **INSTALLATION INSTRUCTIONS**

Insert QuickLatch into strut. The strut clip is already attached!

Twist QuickLatch to seat clip in strut.

Tighten screw for installation on strut.

Push conduit into QuickLatch to snap into place