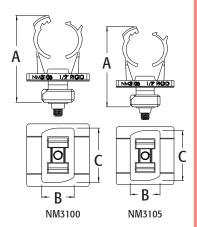

### **Extra Duty, QuickLatch™ Non-Metallic Pipe Hangers** with Installed Strut Clip

Extra duty one piece design. Non-metallic. UV rated. For outdoor application.

| CATALOG<br>NUMBER | UPC/DCI/NAED<br>MFG #018997 | RIGID, IMC<br>PVC SIZE | EMT<br>SIZE | STD<br>PKG | DIM<br>A | DIM<br>B | DIM<br>C |
|-------------------|-----------------------------|------------------------|-------------|------------|----------|----------|----------|
| NM3100            | 54027                       |                        | 1/2         | 100        | 1.998    | .825     | 1.385    |
| NM3105            | 54028                       | 1/2                    |             | 100        | 2.221    | .825     | 1.385    |
| NM3110            | 54029                       |                        | 3/4         | 100        | 2.292    | .825     | 1.385    |
| NM3115            | 54030                       | 3/4                    |             | 100        | 2.455    | .825     | 1.385    |
| NM3120            | 54031                       |                        | 1           | 100        | 2.579    | .825     | 1.385    |
| NM3125            | 54032                       | 1                      |             | 100        | 2.885    | .825     | 1.385    |