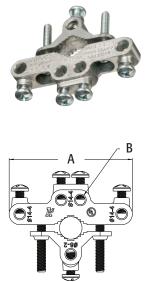

## **Zinc Grounding Bridge Clamp**

Zinc with plated steel screws. For indoor or outdoor use. Approved for direct burial in concrete or earth.

| CATALOG<br>NUMBER | UPC/DCI/NAED<br>MFG #018997 | MATERIAL | PIPE SIZE |    |    | DIM<br>A |      |
|-------------------|-----------------------------|----------|-----------|----|----|----------|------|
| 720GB5            | 09754                       | Zinc     | 1/2 to 1  | 25 | 25 | 3.413    | .265 |

## **FEATURES AND BENEFITS**

- Equipment Grounding Conductor/Grounding Conductor: #8 to #2
- For 1/2" to 1" metal underground water pipe and 1/2", 5/8" or 3/4" ground rod • Has four termination points for bonding conductors, one more than required by
- 250.94 of the NEC • Intersystem Bonding and Grounding Conductors: #14 to #4 copper or aluminum,
- solid or stranded