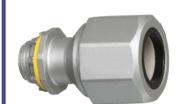

## Liquid Tight, Concrete Tight Zinc Fitting for PVC Jacketed MC & Teck 90

Extra duty zinc die-cast. Liquid-tight, concrete-tight. LTMC50 is a single fitting that fits three cable sizes (#14, #12, #10). LTMC507 and LTMC75 are larger sizes, perfect for parking decks.