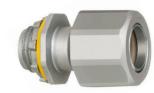

## Liquid Tight, Concrete Tight Zinc Fitting for PVC Jacketed MC & Teck 90

Extra duty zinc die-cast. Liquid-tight, concrete-tight. LTMC50 is a single fitting that fits three cable sizes (#14, #12, #10). LTMC507 and LTMC75 are larger sizes, perfect for parking decks.