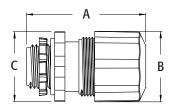

| CATALOG<br>NUMBER | UPC/DCI/NAED<br>MFG #018997 | TRADE<br>SIZE | CABLE<br>RANGE | UNIT<br>PKG | STD<br>PKG | DIM<br>A | DIM<br>B | DIM<br>C |
|-------------------|-----------------------------|---------------|----------------|-------------|------------|----------|----------|----------|
| LTMC50            | 04279                       | 1/2           | .415565        | 25          | 100        | 2.221    | 1.310    | 1.300    |
| LTMC507           | 16800                       | 1/2           | .550765        | 25          | 25         | 2.603    | 1.680    | 1.188    |
| LTMC75            | 16801                       | 3/4           | .725980        | 25          | 25         | 2.648    | 1.680    | 1.350    |