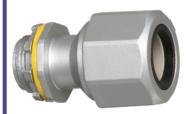

## Liquid Tight, Concrete Tight Zinc Fitting for PVC Jacketed MC & Teck 90

Extra duty zinc die-cast. Liquid-tight, concrete-tight. LTMC50 is a single fitting that fits three cable sizes (#14, #12, #10). LTMC507 and LTMC75 are larger sizes, perfect for parking decks.