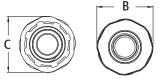

| CATALOG<br>NUMBER | UPC/DCI/NAED<br>MFG #018997 | TRADE<br>SIZE | CABLE<br>RANGE | UNIT<br>PKG | STD<br>PKG | DIM<br>A | DIM<br>B | DIM<br>C |
|-------------------|-----------------------------|---------------|----------------|-------------|------------|----------|----------|----------|
| LTMC50            | 04279                       | 1/2           | .415565        | 25          | 100        | 2.221    | 1.310    | 1.300    |
| LTMC507           | 16800                       | 1/2           | .550765        | 25          | 25         | 2.603    | 1.680    | 1.188    |
| LTMC75            | 16801                       | 3/4           | .725980        | 25          | 25         | 2.648    | 1.680    | 1.350    |