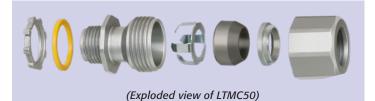

## Liquid Tight, Concrete Tight Zinc Fitting for PVC Jacketed MC & Teck 90

Extra duty zinc die-cast. Liquid-tight, concrete-tight. LTMC50 is a single fitting that fits three cable sizes (#14, #12, #10). LTMC507 and LTMC75 are larger sizes, perfect for parking decks.