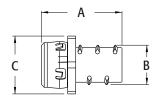

(See page E-1 for ring removal instructions.)

| CATALOG<br>NUMBER | UPC/DCI/NAED<br>MFG #018997 | TRADE<br>SIZE | KO<br>SIZE | UNIT<br>PKG | STD<br>PKG | DIM<br>A | DIM<br>B | DIM<br>C |
|-------------------|-----------------------------|---------------|------------|-------------|------------|----------|----------|----------|
| GF38ST            | 80162                       | 3/8           | 1/2        | 50          | 500        | 1.470    | .475     | 1.055    |
| GF50ST            | 80166                       | 1/2           | 1/2        | 50          | 250        | 1.468    | .720     | 1.055    |
| GF75ST            | 80170                       | 3/4           | 3/4        | 25          | 250        | 1.694    | .940     | 1.350    |