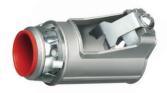

## **SNAP<sup>2</sup>IT<sup>®</sup> Connectors with Insulated Throat**

Zinc die-cast. For AC • MCI-A • HCF steel and aluminum cable • Flexible metal conduit steel and aluminum (regular and reduced wall) • MCI cable • Continuous corrugated aluminum • ACG90 • AC90 • MC-PCS.

## **FEATURES AND BENEFITS**

- Installs as fast and costs the same as our other Snap2lt fittings, but cable insertion is even easier!
- Simply snap the cable into the fitting and snap it into the box, no tools needed! The screw only holds the clip in place
- Widest cable ranges, accepts cable from 14/2 to 3/3
- Super secure, the angled two-prong clip locks down on MC cable so there's no chance of pullout
- Cable is removable. Simply loosen the screw on top. (See page E-1 for ring removal instructions.)

## **EASY CABLE INSERTION-TIGHT, SECURE HOLD!**

LISTED SNAP2IT®
CONNECTORS FOR
MC-PCS CABLE
Lighting & Low Voltage
circuits in the same cable

3810AST

4010AST

5010AST

7510AST

Scan For Video