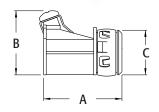

SNAP-TITE® and SNAP2IT® products have been tested and listed by UL in accordance with UL's ground fault requirements. For additional information see page Index-8.

| CATALOG<br>NUMBER | UPC/DCI/NAED<br>MFG #018997 |     |     |    |     |       |       |       | DIM<br>D | CABLE<br>RANGE |
|-------------------|-----------------------------|-----|-----|----|-----|-------|-------|-------|----------|----------------|
| 3810AST           | 00385                       | 3/8 | 1/2 | 50 | 500 | 1.473 | 1.179 | .840  | .316     | .370490        |
| 4010AST†          | 40355                       | 3/8 | 1/2 | 50 | 500 | 1.473 | 1.244 | .840  | .404     | .405612        |
| 5010AST†          | 00517                       | 1/2 | 1/2 | 25 | 250 | 2.210 | 1.514 | .840  | .614     | .560850        |
| 7510AST           | 55090                       | 3/4 | 3/4 | 25 | 25  | 2.496 | 1.709 | 1.058 | .828     | .895 - 1.035   |

PATENTED.

MADE IN USA.

Provided with red tinted inside clip so you can tell the difference between a 3810AST & 4010AST. †Also for new MC-PCS cable. CSA Listed with anti-short bushing ONLY. Refer to chart on page E-30 for list of cable types. See page E-33 and E-34 for MCI-A cable ranges. Concrete tight when taped.