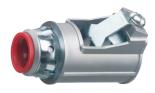

## **SNAP<sup>2</sup>IT<sup>®</sup> Connectors with Insulated Throat**

Zinc die-cast. For AC • MCI-A • HCF steel and aluminum cable • Flexible metal conduit steel and aluminum (regular and reduced wall) • MCI cable • Continuous corrugated aluminum • ACG90 • AC90 • MC-PCS.

## **FEATURES AND BENEFITS**

- Installs as fast and costs the same as our other Snap2lt fittings, but cable insertion is even easier!
- Simply snap the cable into the fitting and snap it into the box, no tools needed! The screw only holds the clip in place
- Widest cable ranges, accepts cable from 14/2 to 3/3
- Super secure, the angled two-prong clip locks down on MC cable so there's no chance of pullout
- Cable is removable. Simply loosen the screw on top. (See page E-1 for ring removal instructions.)

## **EASY CABLE INSERTION-TIGHT, SECURE HOLD!**

LISTED SNAP2IT®
CONNECTORS FOR
MC-PCS CABLE
Lighting & Low Voltage
circuits in the same cable

3810AST

4010AST

5010AST

7510AST

Scan For Video