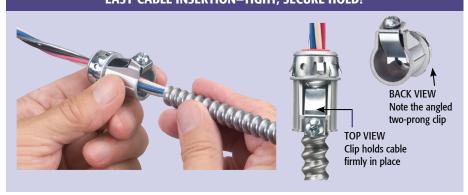

## **FEATURES AND BENEFITS**

- Installs as fast and costs the same as our other Snap2lt fittings, but cable insertion is even easier!
- Simply snap the cable into the fitting and snap it into the box, no tools needed! The screw only holds the clip in place
- Widest cable ranges, accepts cable from 14/2 to 3/3
- Super secure, the angled two-prong clip locks down on MC cable so there's no chance of pullout
- Cable is removable. Simply loosen the screw on top. (See page E-1 for ring removal instructions.)

## **EASY CABLE INSERTION-TIGHT, SECURE HOLD!**

LISTED SNAP2IT®
CONNECTORS FOR
MC-PCS CABLE
Lighting & Low Voltage
circuits in the same cable

3810AST

4010AST

5010AST

7510AST

Scan For Video