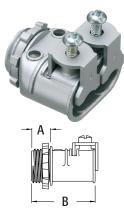

## Duplex SADDLE GRIP<sup>®</sup> Connectors

Zinc die-cast. For aluminum and steel Flex • AC • AC90 • MCI • MCI-A cable.

|          | UPC/DCI/NAED<br>MFG #018997 |     |     |    |     |      |       |      |             |
|----------|-----------------------------|-----|-----|----|-----|------|-------|------|-------------|
| SG3838   | 17383                       | 3/8 | 1/2 | 25 | 100 | .452 | 1.526 | .780 | (2) .445610 |
| SG3838A* | 36205                       | 3/8 | 1/2 | 25 | 100 | .512 | 1.586 | .780 | (2) .445610 |

c U us E60812 LR49636 M

MADE IN USA.

With independent securing of cables, you can use two different size cables. Refer to chart on page E-30 for list of cable types. See page E-33 and E-34 for MCI-A cable ranges. \*Provided with insulated throat. Concrete tight when taped.