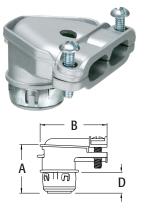

## 90° SNAP-TITE<sup>®</sup> Duplex Connector

Zinc die-cast. Twin screw for NM • Flex • AC • HCF • MCI steel and aluminum jacketed cables • MCI-A cable.

SNAP-TITE® and SNAP2IT® products have been tested and listed by UL in accordance with UL's ground fault requirements. For additional information see page Index-8. (See page E-1 for ring removal instructions.)

|         | UPC/DCI/NAED<br>MFG #018997 |     |     |    |     |       |       |       |      |         |
|---------|-----------------------------|-----|-----|----|-----|-------|-------|-------|------|---------|
| 84690ST | 58230                       | 3/8 | 1/2 | 10 | 100 | 1.087 | 1.707 | 1.965 | .458 | .512610 |

Refer to chart on page E-30 for list of cable types. See page E-33 and E-34 for MCI-A cable ranges. Concrete tight when taped.