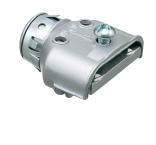

## **Duplex SNAP-TITE**<sup>®</sup> **Connectors**

Zinc die-cast. Single screw for Flex • AC • MCI • HCF • MCI-A • NM cable.

SNAP-TITE® and SNAP2IT® products have been tested and listed by UL in accordance with UL's ground fault requirements. For additional information see page Index-8.

MADE IN USA.

Refer to chart on page E-30 for list of cable types. See page E-33 and E-34 for MCI-A cable ranges. \*Provided with insulated throat. ‡Also for MCI-A cable. Concrete tight when taped.