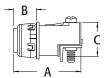

(See page E-1 for ring removal instructions.)

|         | UPC/DCI/NAED<br>MFG #018997 |     |     |    |     |       |      |      |       |         |
|---------|-----------------------------|-----|-----|----|-----|-------|------|------|-------|---------|
| 846ST‡  | 80050                       | 3/8 | 1/2 | 25 | 250 | 1.622 | .482 | .866 | 1.668 | .150610 |
| 846AST* | 80052                       | 3/8 | 1/2 | 25 | 250 | 1.687 | .547 | .866 | 1.668 | .150610 |

MADE IN USA.

Refer to chart on page E-30 for list of cable types. See page E-33 and E-34 for MCI-A cable ranges. \*Provided with insulated throat. ‡Also for MCI-A cable. Concrete tight when taped.