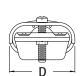

(See page E-1 for ring removal instructions.)

|         | UPC/DCI/NAED<br>MFG #018997 |     |     |    |     |       |      |      |       |         |
|---------|-----------------------------|-----|-----|----|-----|-------|------|------|-------|---------|
| 846ST‡  | 80050                       | 3/8 | 1/2 | 25 | 250 | 1.622 | .482 | .866 | 1.668 | .150610 |
| 846AST* | 80052                       | 3/8 | 1/2 | 25 | 250 | 1.687 | .547 | .866 | 1.668 | .150610 |

MADE IN USA.

Refer to chart on page E-30 for list of cable types. See page E-33 and E-34 for MCI-A cable ranges. \*Provided with insulated throat. ‡Also for MCI-A cable. Concrete tight when taped.