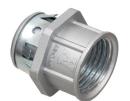

## **SNAP-TITE**<sup>®</sup> **Transition Fitting**

Arlington's SNAP-TITE® Transition Fitting offers the time-saving solution for installing additional conduit or cable in an already congested panel.

| CATALOG<br>NUMBER | UPC/DCI/NAED<br>MFG #018997 | DESCRIPTION                                                               | TRADE<br>SIZE | UNIT<br>PKG | STD<br>PKG | DIM<br>A |
|-------------------|-----------------------------|---------------------------------------------------------------------------|---------------|-------------|------------|----------|
| 2450ST            | 10909                       | SNAP-TITE® Transition<br>Fitting for 1/2" trade size<br>threaded fittings | 1/2           | 50          | 50         | 1.125    |
| 2451ST            | 99353                       | SNAP-TITE® Transition<br>Fitting for 3/4" trade size<br>threaded fittings | 3/4           | 50          | 50         | 1.375    |
| 2452ST            | 99354                       | SNAP-TITE® Transition<br>Fitting for 1" trade size<br>threaded fittings   | 1             | 25          | 25         | 1.625    |