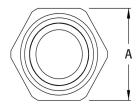

## **SNAP-TITE**<sup>®</sup> **Transition Fitting**

Arlington's SNAP-TITE® Transition Fitting offers the time-saving solution for installing additional conduit or cable in an already congested panel.

| CATALOG<br>NUMBER | UPC/DCI/NAED<br>MFG #018997 | DESCRIPTION                                                               | TRADE<br>SIZE | UNIT<br>PKG | STD<br>PKG | DIM<br>A |
|-------------------|-----------------------------|---------------------------------------------------------------------------|---------------|-------------|------------|----------|
| 2450ST            | 10909                       | SNAP-TITE® Transition<br>Fitting for 1/2" trade size<br>threaded fittings | 1/2           | 50          | 50         | 1.125    |
| 2451ST            | 99353                       | SNAP-TITE® Transition<br>Fitting for 3/4" trade size<br>threaded fittings | 3/4           | 50          | 50         | 1.375    |
| 2452ST            | 99354                       | SNAP-TITE® Transition<br>Fitting for 1" trade size<br>threaded fittings   | 1             | 25          | 25         | 1.625    |