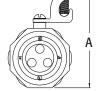

|         | UPC/DCI/NAED<br>MFG #018997 | DESCRIPTION                                                                | TRADE<br>SIZE | UNIT<br>PKG |    | DIM<br>A | DIM<br>B | DIM<br>C | DIM<br>D |
|---------|-----------------------------|----------------------------------------------------------------------------|---------------|-------------|----|----------|----------|----------|----------|
| LTPV75  | 23393                       | Combination rigid to<br>wire grounding and<br>bonding bushing              | 3/4           | 25          | 25 | 2.565    | 1.808    | 1.619    | 1.160    |
| LTPV821 | 23398                       | Combination<br>compression EMT to<br>wire grounding and<br>bonding bushing | 3/4           | 25          | 25 | 2.565    | 1.892    | 1.619    | 1.180    |