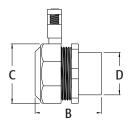

|         | UPC/DCI/NAED<br>MFG #018997 | DESCRIPTION                                                                | TRADE<br>SIZE | UNIT<br>PKG |    | DIM<br>A | DIM<br>B | DIM<br>C | DIM<br>D |
|---------|-----------------------------|----------------------------------------------------------------------------|---------------|-------------|----|----------|----------|----------|----------|
| LTPV75  | 23393                       | Combination rigid to<br>wire grounding and<br>bonding bushing              | 3/4           | 25          | 25 | 2.565    | 1.808    | 1.619    | 1.160    |
| LTPV821 | 23398                       | Combination<br>compression EMT to<br>wire grounding and<br>bonding bushing | 3/4           | 25          | 25 | 2.565    | 1.892    | 1.619    | 1.180    |