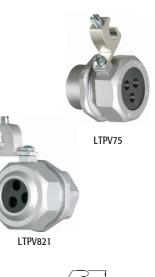

## **Combination EMT/Rigid Grounding & Bonding Bushing**

Connects EMT or rigid pipe to photovoltaic cables. Holds up to 3 cables with outer diameters of .245" to .280". Grommet inside the connector body compresses onto the cables as the nut is tightened preventing debris, insects, and moisture from entering the raceway.

|         | UPC/DCI/NAED<br>MFG #018997 | DESCRIPTION                                                                | TRADE<br>SIZE | UNIT<br>PKG |    | DIM<br>A | DIM<br>B | DIM<br>C | DIM<br>D |
|---------|-----------------------------|----------------------------------------------------------------------------|---------------|-------------|----|----------|----------|----------|----------|
| LTPV75  | 23393                       | Combination rigid to<br>wire grounding and<br>bonding bushing              | 3/4           | 25          | 25 | 2.565    | 1.808    | 1.619    | 1.160    |
| LTPV821 | 23398                       | Combination<br>compression EMT to<br>wire grounding and<br>bonding bushing | 3/4           | 25          | 25 | 2.565    | 1.892    | 1.619    | 1.180    |