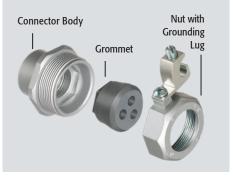

## **Combination EMT/Rigid Grounding & Bonding Bushing**

Connects EMT or rigid pipe to photovoltaic cables. Holds up to 3 cables with outer diameters of .245" to .280". Grommet inside the connector body compresses onto the cables as the nut is tightened preventing debris, insects, and moisture from entering the raceway.