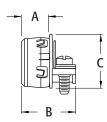

## **SNAP-TITE**<sup>®</sup> Connector

With steel spring clip. For NM cable. Zinc die-cast.

(See page E-1 for ring removal instructions.)

|       | UPC/DCI/NAED<br>MFG #018997 |     |     |     |      |      |      |      |         |
|-------|-----------------------------|-----|-----|-----|------|------|------|------|---------|
| 841ST | 80068                       | 3/8 | 1/2 | 100 | 1000 | .420 | .880 | .920 | .370550 |