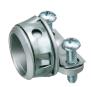

## **SNAP-TITE**<sup>®</sup> Connector

With steel spring clip. For NM cable. Zinc die-cast.

(See page E-1 for ring removal instructions.)

|       | UPC/DCI/NAED<br>MFG #018997 |     |     |     |      |      |      |      |         |
|-------|-----------------------------|-----|-----|-----|------|------|------|------|---------|
| 841ST | 80068                       | 3/8 | 1/2 | 100 | 1000 | .420 | .880 | .920 | .370550 |